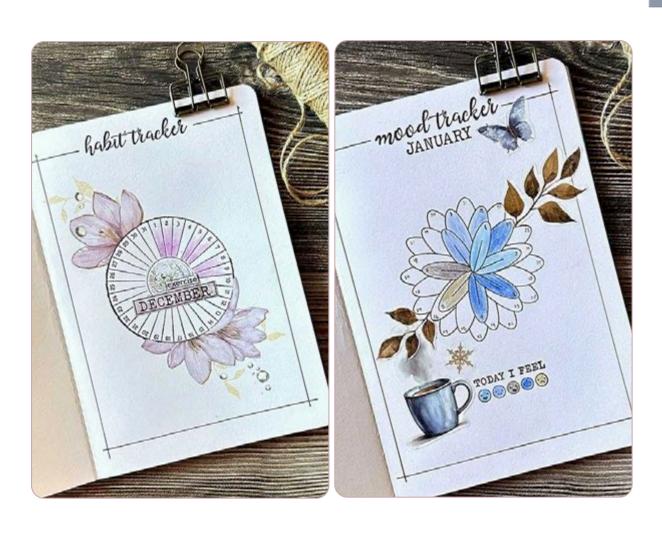

# **HABIT & MOOD TRACKER**

SBBL163 SCRAPBOOKING PAD LARGE **CLEAR STAMP WTK205** JCH01A5

MIXED MEDIA PAPER JOURNAL

SBW1 **WASHI PAD** WTK205 **CLEAR STAMP** JCH01A5 MIXED MEDIA JOURNAL

# **KACMA546**

Create a visual record of your moods or habits with this versatile stamp set. Use the flower, with each petal representing a day of the month, to track your mood by coloring each petal according to your personalized color code—offering a vibrant overview of your month at a glance. The circular tracker serves a similar purpose and can also be used to mark days you followed a habit, such as reading, walking, or meditating. An easy and creative way to reflect on your progress!