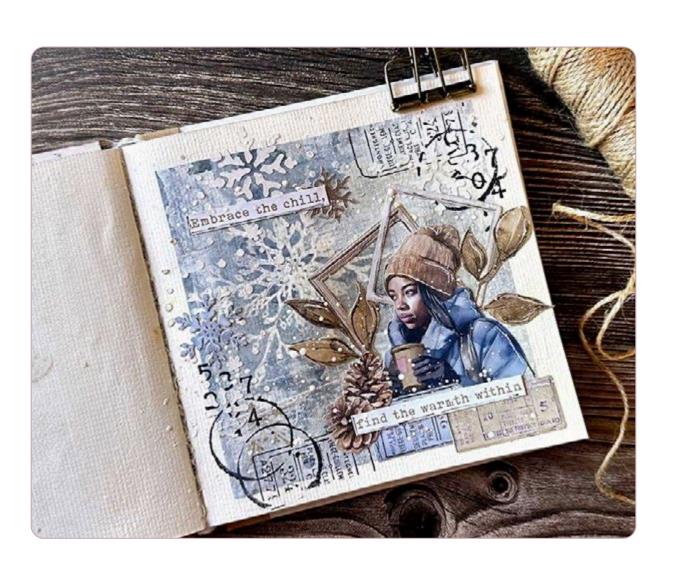

# EMBRACE THE CHILL

**RICE PAPER A4 DFSA4972 WTK208 CLEAR STAMP** KSTDL109 **STENCIL** SBBCT06 PAPER CUT OUTS K3P67 **VOLUME PASTE** WKPWP01 PERMANENT INK BLACK DC33G RICE PAPER GLUE

# • EMBRACE THE CHILL

DFSA4972 RICE PAPER A4
WTK208 CLEAR STAMP
KSTDL109 STENCIL
SBBCT06 PAPER CUT OUTS
K3P67 VOLUME PASTE
WKPWP01 PERMANENT INK BLACK
DC33G RICE PAPER GLUE