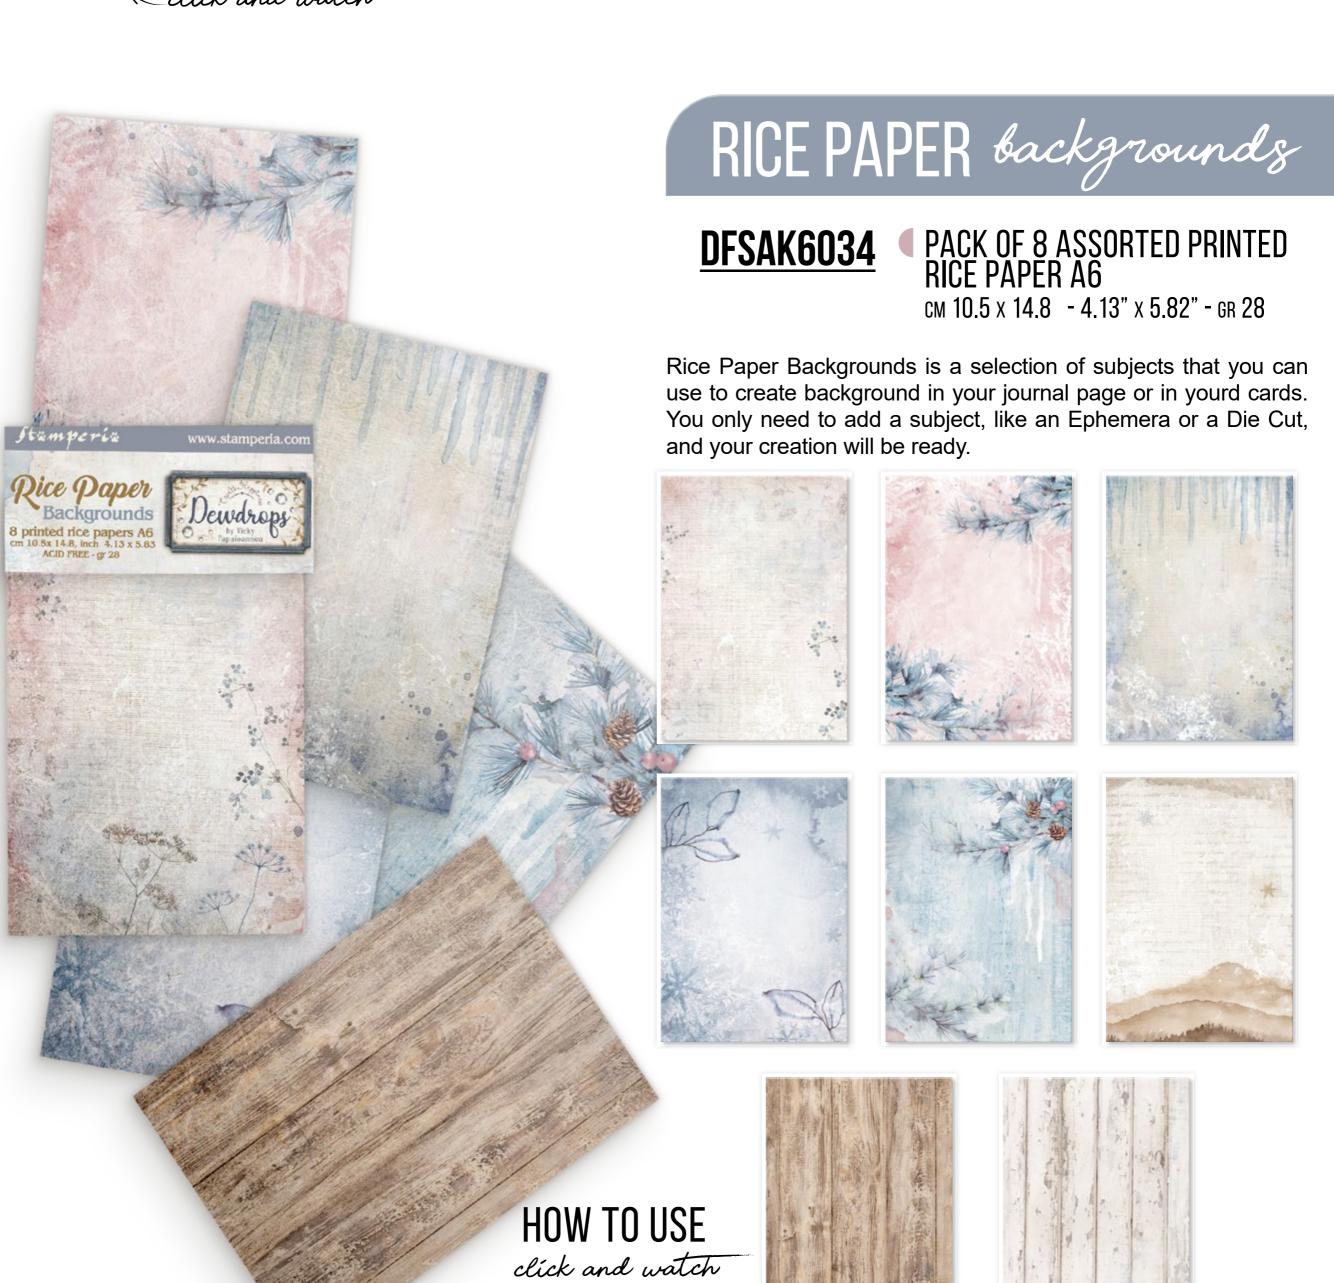

# RICE PAPER selection

### **DFSA4XDD**

# PACK OF 6 ASSORTED PRINTED RICE PAPER A4

CM 21 x 29.7 - 8.26" x 11.69" - GR 28

Rice Paper Selection is is a selection of 6 assorted subjects that you can use to create a background in your journal page or in your cards. You only need to add a subject, like an Ephemera or a Die Cut, and your creation will be ready.