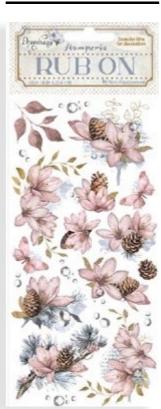

# RUB ON

# TRANSFER FILM FOR DECORATION CM 21.16 x 21.6 - 8.33" x 2.36"

With Rub On you can transfer images on any kind of smooth surface, as they were printed on it. Very suitable for journaling and decorations. Best on light colour surfaces.

### **DFLRB126**