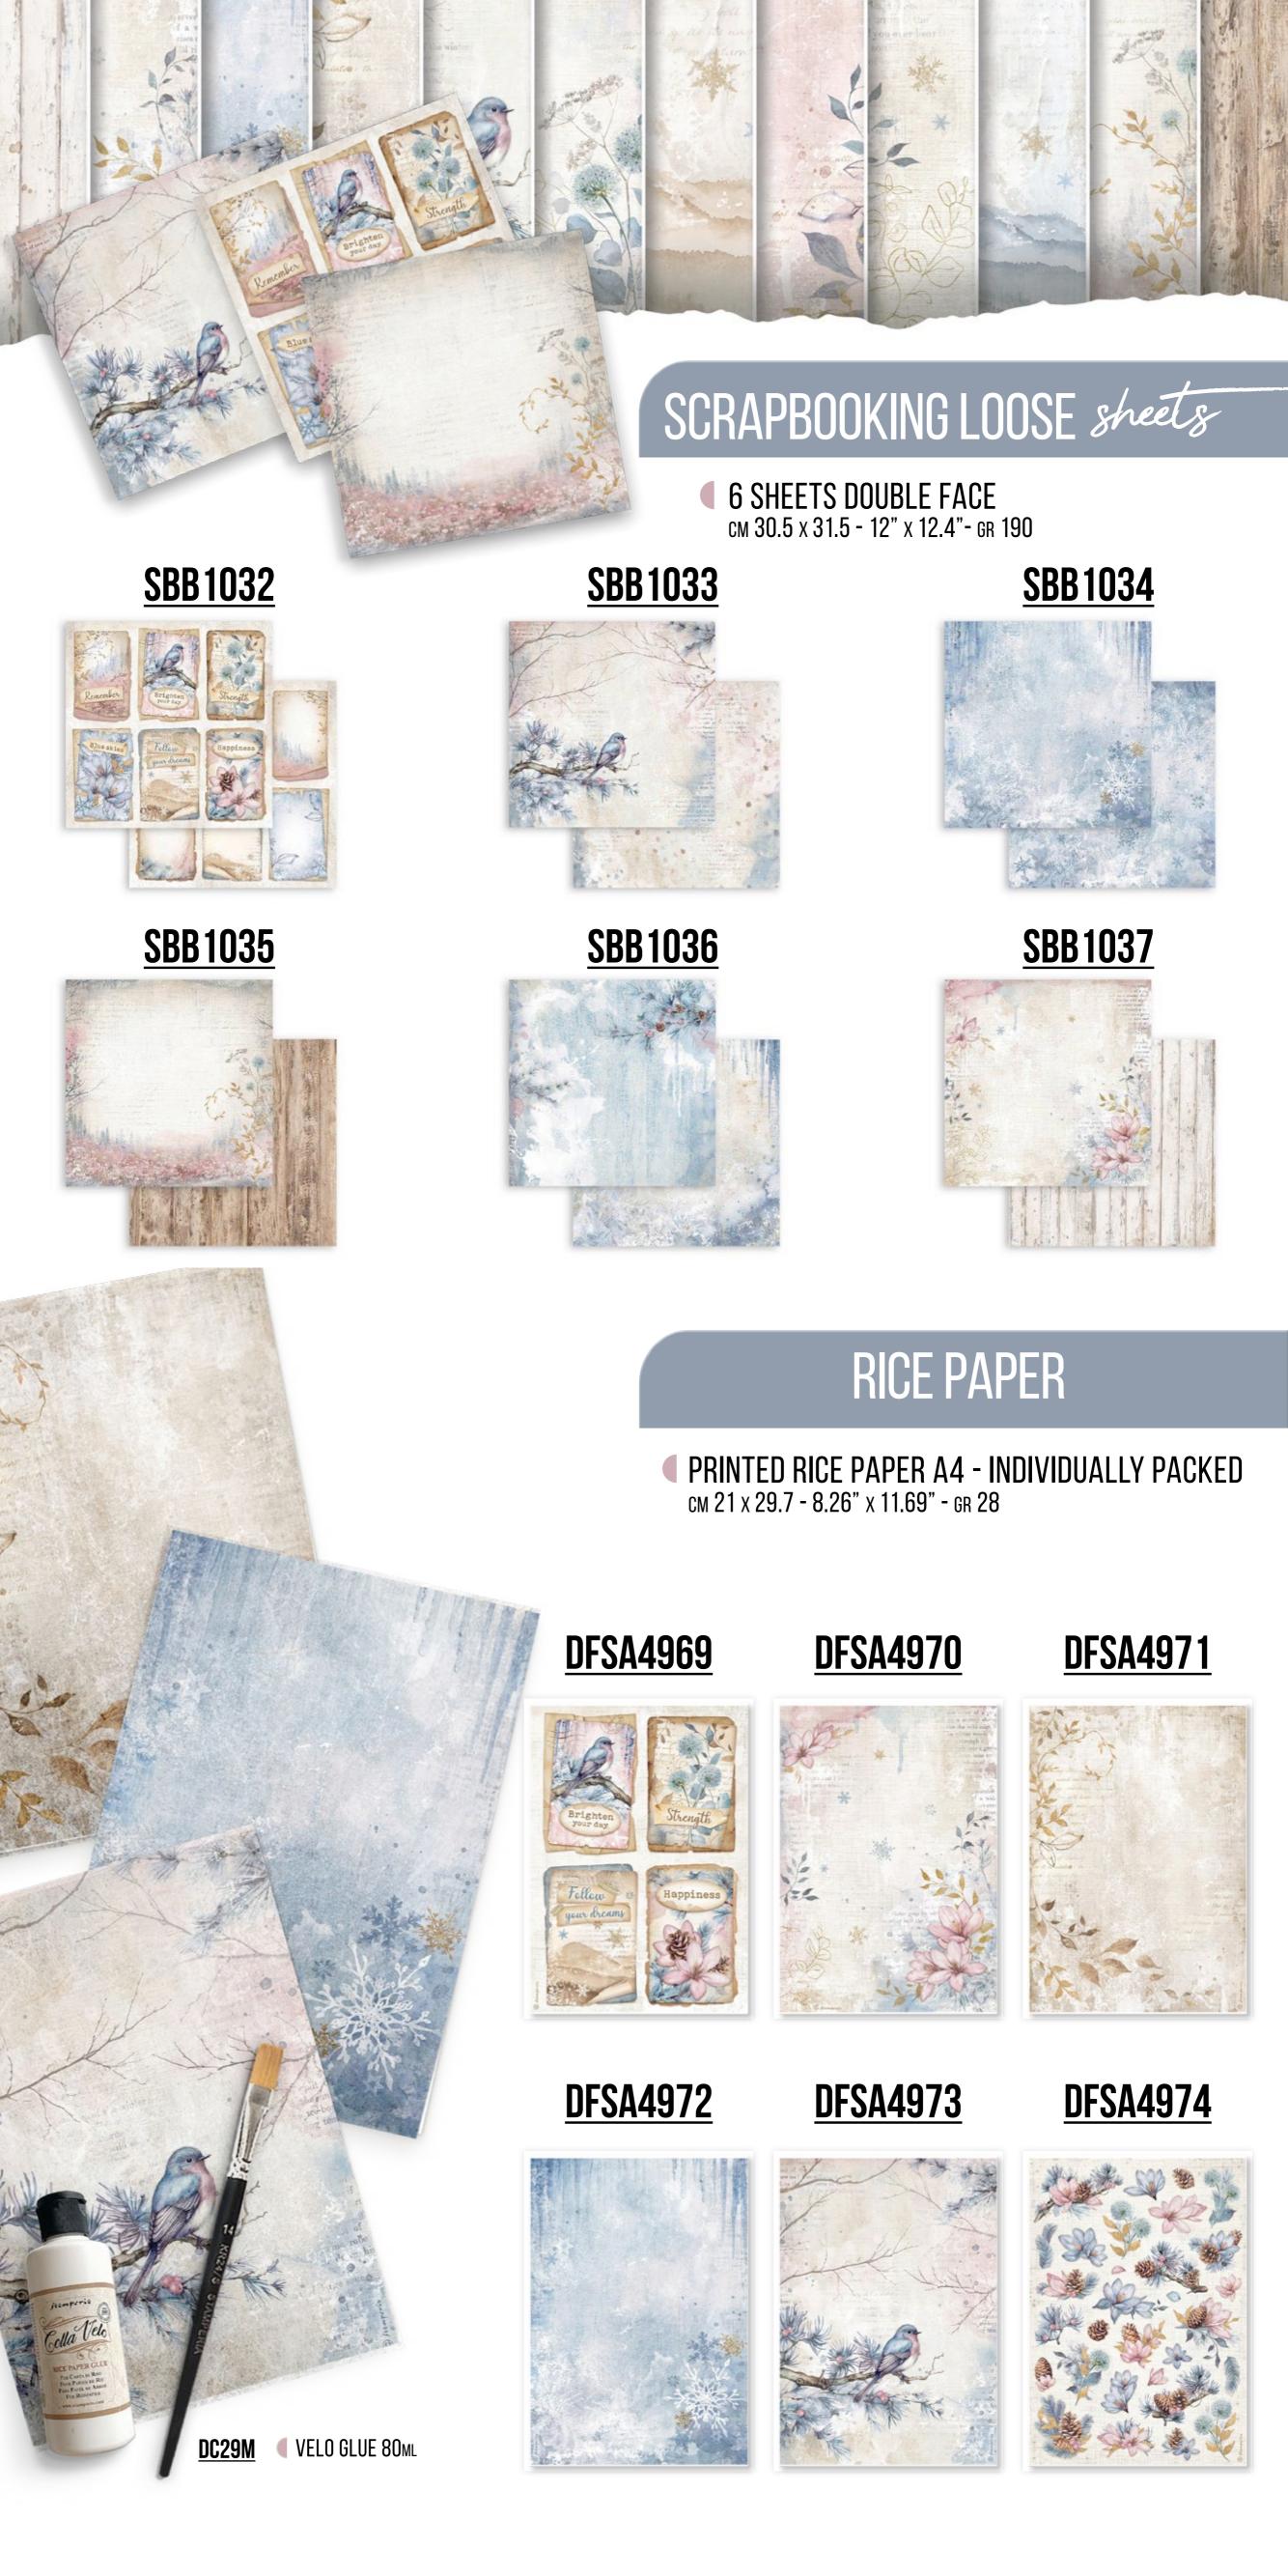

10 DOUBLE FACED SHEETS - 30,5X30,5 CM - 12X12 INCH - 190 gr - ACID FREE

# RICE PAPER selection

# PACK OF 6 ASSORTED PRINTED RICE PAPER A4

CM 21 x 29.7 - 8.26" x 11.69" - GR 28

Rice Paper Selection is is a selection of 6 assorted subjects that you can use to create a background in your journal page or in your cards. You only need to add a subject, like an Ephemera or a Die Cut, and your creation will be ready.