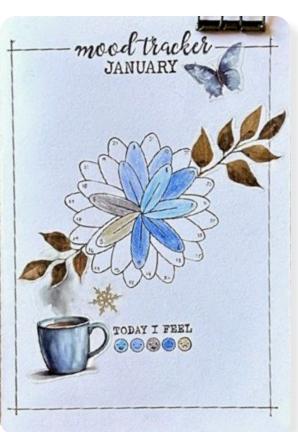

# **KACMA546**

Create a visual record of your moods or habits with this versatile stamp set. Use the flower, with each petal representing a day of the month, to track your mood by coloring each petal according to your personalized color code—offering a vibrant overview of your month at a glance. The circular tracker serves a similar purpose and can also be used to mark days you followed a habit, such as reading, walking, or meditating. An easy and creative way to reflect on your progress!

# **HABIT & MOOD TRACKER**

SBBL163 SCRAPBOOKING PAD LARGE **CLEAR STAMP WTK205** JCH01A5

MIXED MEDIA PAPER JOURNAL

SBW1 **WASHI PAD** WTK205 **CLEAR STAMP** JCH01A5 MIXED MEDIA JOURNAL