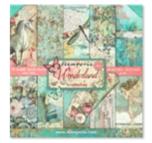

10 DOUBLE FACED SHEETS - 30,5X30,5 CM - 12X12 INCH - 190 gr - ACID FREE



# stämperiä

























Discover our full range of products scrapbooking, journaling, mixed media











































# WASHI pad

### **SBW 13**

### PAD OF 8 ADHESIVE WASHI SHEETS

CM 14.8 x 21 - 5.8" x 8.3" - ACID FREE

The Washi Album is printed on 8 sheets of translucent Washi paper, which is easy to cut. It works best on light surfaces. While it's not mandatory to meticulously cut it, you can achieve precision by using the Stamperia cutter with a ceramic tip.

















# CERAMIC CUTTER pen **KRT17** • IDEAL FOR INTRICATE SHAPES For washi sheets, scrapbooking paper, cardboard, rub on, patchwork, stencils and many other craft materials. It stays sharp and never rusts. One press of the cutter head can be hidden, more safely. Ceramic cutter is finger friendly.





**PRECISION*