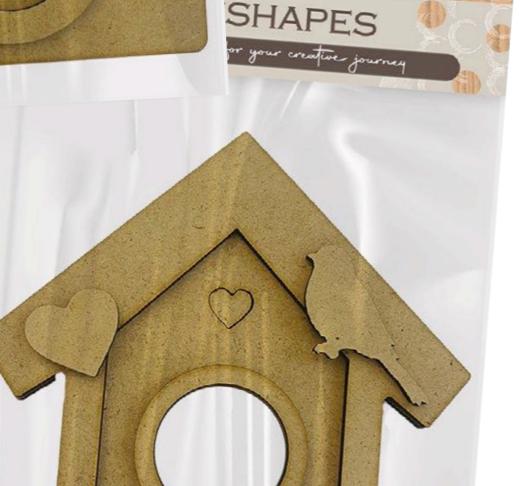

# CRAFTYshapes

MDF BLANKS FOR YOUR CREATIVE JOURNEY

### KLSM30

8 PCS - CM 13.9X13.7

y Yicky Papaioanno Stamperi