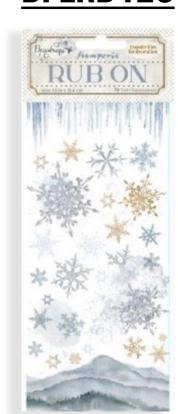

# RUB ON

# TRANSFER FILM FOR DECORATION CM 21.16 x 21.6 - 8.33" x 2.36"

With Rub On you can transfer images on any kind of smooth surface, as they were printed on it. Very suitable for journaling and decorations. Best on light colour surfaces.

# <u>DFLRB127</u>

**DFLRB128** 

**DFLRB129** 