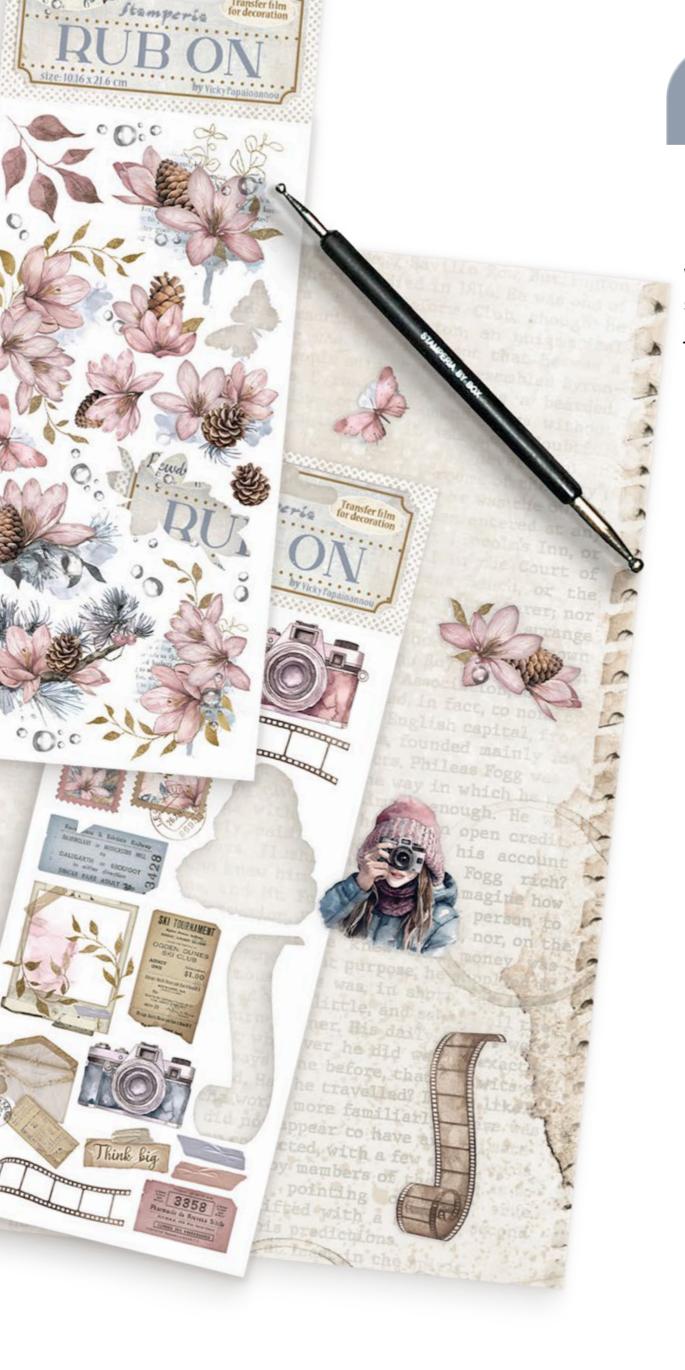

# RUB ON

# TRANSFER FILM FOR DECORATION CM 21.16 x 21.6 - 8.33" x 2.36"

With Rub On you can transfer images on any kind of smooth surface, as they were printed on it. Very suitable for journaling and decorations. Best on light colour surfaces.

### **DFLRB126**

# <u>DFLRB127</u>

**DFLRB128** 

**DFLRB129** 

# CERAMIC CUTTER pen **KRT17** • IDEAL FOR INTRICATE SHAPES For washi sheets, scrapbooking paper, cardboard, rub on, patchwork, stencils and many other craft materials. It stays sharp and never rusts. One press of the cutter head can be hidden, more safely. Ceramic cutter is finger friendly.