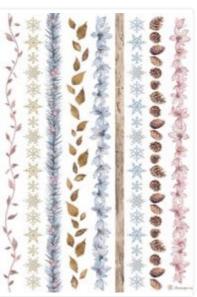

4 DOUBLE FACED SHEETS ACID FREE

CM 15 X 30.5 - 6" X 12" - GR 190

The pack contains 4 papers,15x30.5 cm and 6"x12" inch. It is brimming with subjects and hundreds of pre-cut embellishments. Printed on 190 gsm paper with double-sided designs, these cutouts are perfect for enriching any project of Scrapbooking and