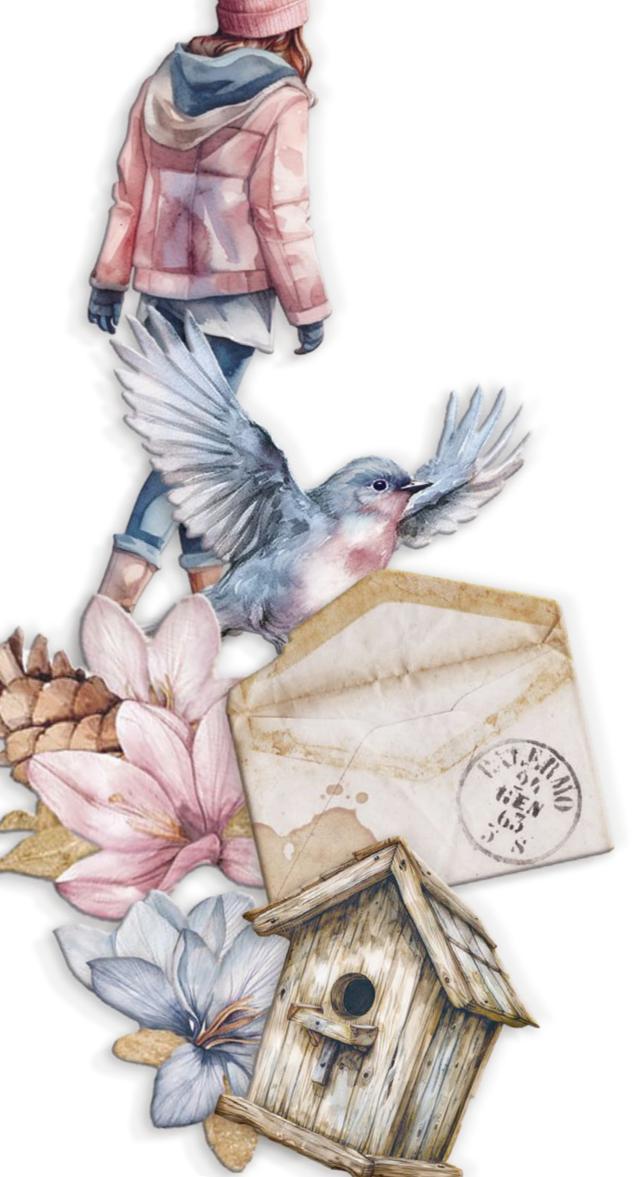

# RUB ON

# TRANSFER FILM FOR DECORATION CM 21.16 x 21.6 - 8.33" x 2.36"

With Rub On you can transfer images on any kind of smooth surface, as they were printed on it. Very suitable for journaling and decorations. Best on light colour surfaces.