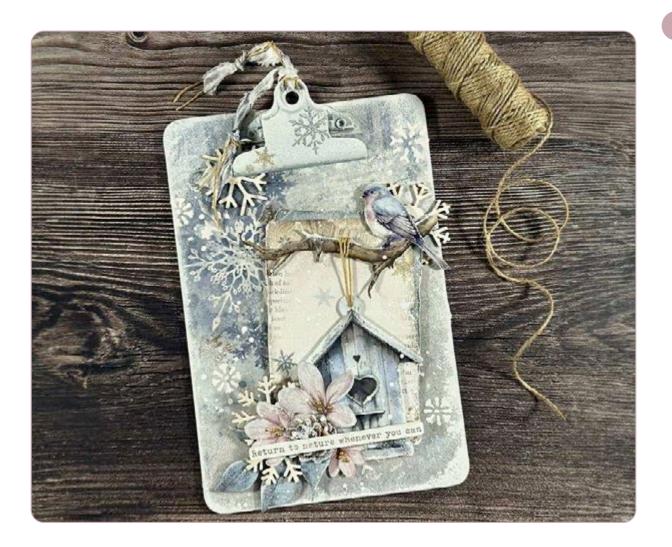

### NATURE CLIPBOARD

**SBBL163** SCRAPBOOKING PAD LARGE **DSFA4972 RICE PAPER A4** PAPER CUT OUTS SBBCT06 DFLRB128 **RUB ON STENCILS** KSTDL109 SBPLT39 **FABRIC** KATN01 CONTOUR LINER GOLD K3P67 **VOLUME PASTE** DC33G RICE PAPER GLUE