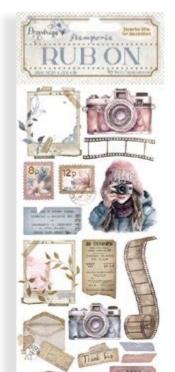

# RUB ON

# TRANSFER FILM FOR DECORATION CM 21.16 x 21.6 - 8.33" x 2.36"

With Rub On you can transfer images on any kind of smooth surface, as they were printed on it. Very suitable for journaling and decorations. Best on light colour surfaces.

# <u>DFLRB127</u>

**DFLRB128** 

**DFLRB129** 