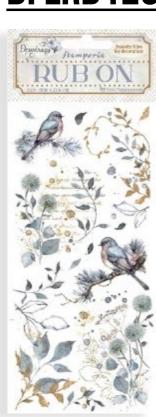

# RUB ON

# TRANSFER FILM FOR DECORATION CM 21.16 x 21.6 - 8.33" x 2.36"

With Rub On you can transfer images on any kind of smooth surface, as they were printed on it. Very suitable for journaling and decorations. Best on light colour surfaces.

### **DFLRB126**