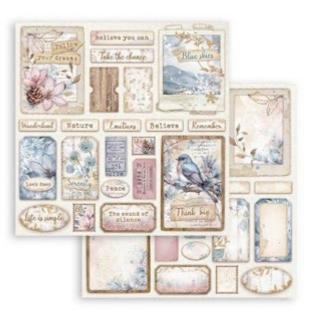

# **EPHEMERA**

DFLCT57
38 PCS

ADHESIVE PAPER CUT OUTS cm 12 x 16.5 - 4.72" x 6.49" - gr 300

Suitable for Journaling, Card Making and Scrapbooking