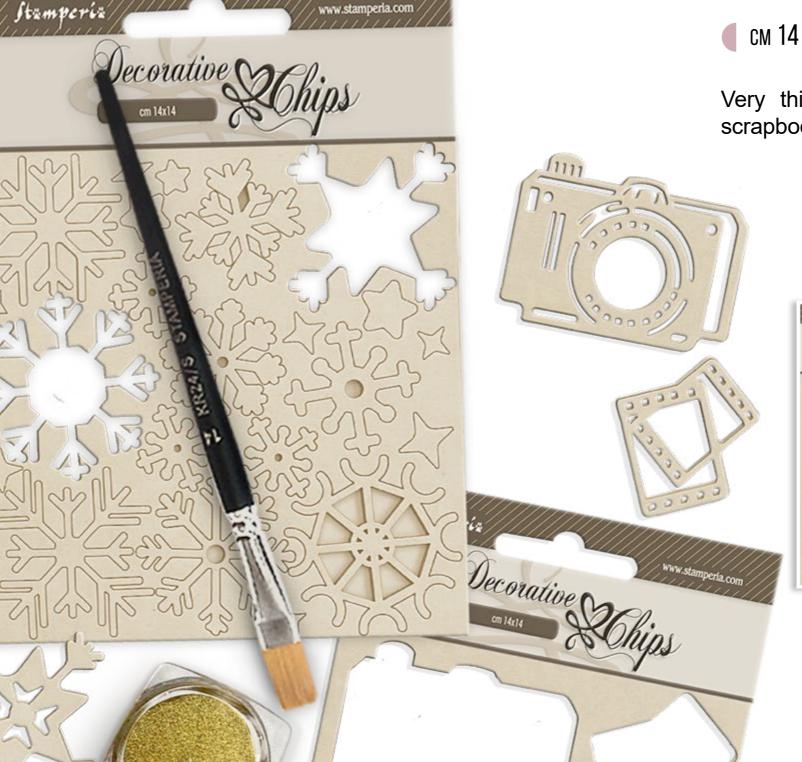

# DECORATIVE chips

см 14 x 14 - 5.51" x 5.51"

Very thin and detailed laser cut embellishments for scrapbooking and card making.

10000 000000 000000 000000