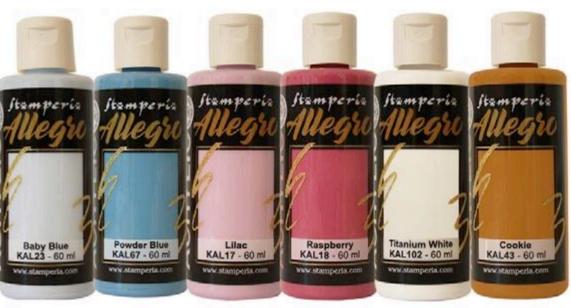

# **ALLEGRO KIT**

### KALKIT55

Acrylic colours suitable for all surfaces, soft paint and extremely covering (using primer first). Perfect for country painting, decorative painting and any kind of decoration.

KAL23 BABY BLUE KAL67 POWDER BLUE KAL 17 LILAC KAL18 RASPBERRY

KAL 102
TITANIUM
WHITE

KAL43 COOKIE