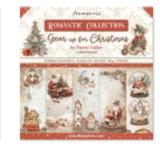

10 DOUBLE FACED SHEETS - 30,5X30,5 CM - 12X12 INCH - 190 gr - ACID FREE



# stämperiä

























Discover our full range of products scrapbooking, journaling, mixed media











































# WASHI pad

### **SBW 13**

### PAD OF 8 ADHESIVE WASHI SHEETS

CM 14.8 x 21 - 5.8" x 8.3" - ACID FREE

The Washi Album is printed on 8 sheets of translucent Washi paper, which is easy to cut. It works best on light surfaces. While it's not mandatory to meticulously cut it, you can achieve precision by using the Stamperia cutter with a ceramic tip.

















# CERAMIC CUTTER pen **KRT17** • IDEAL FOR INTRICATE SHAPES For washi sheets, scrapbooking paper, cardboard, rub on, patchwork, stencils and many other craft materials. It stays sharp and never rusts. One press of the cutter head can be hidden, more safely. Ceramic cutter is finger friendly.





**PRECISIO