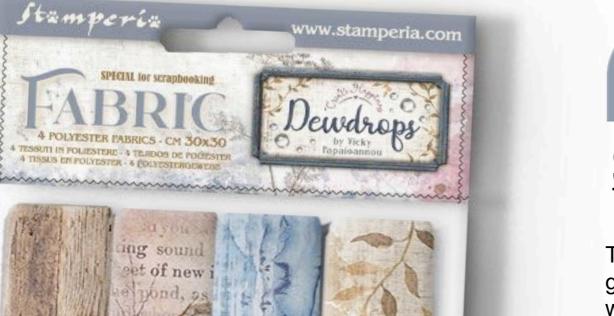

# **FABRIC**

SBPLT39

См 30 x 30 - 11.81" x 11.81"

The Fabric can be sewn by hand or by machine. Can also be gluted with Craft Glue - DC 31 - and washed by hand in cold water.

smooth effect

Stamperia

CRAFT