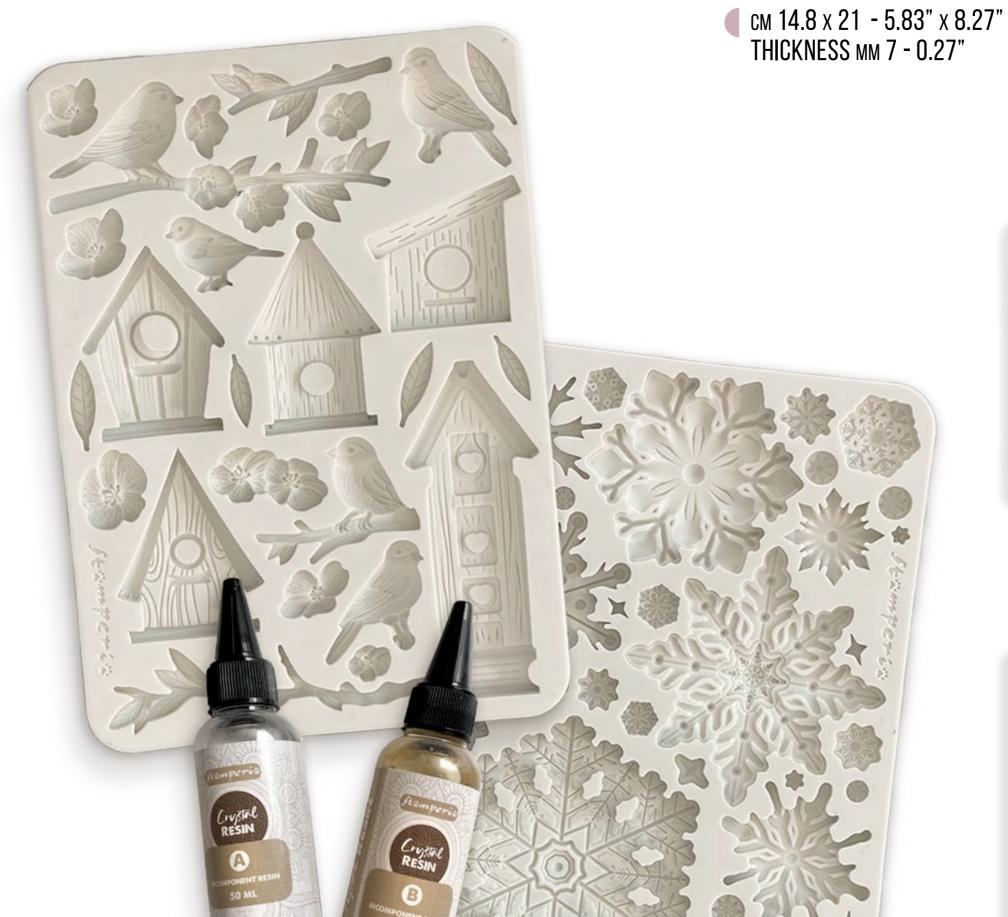

# SILICON moulds

# KACMA545

# **KACMA546**

Create a visual record of your moods or habits with this versatile stamp set. Use the flower, with each petal representing a day of the month, to track your mood by coloring each petal according to your personalized color code—offering a vibrant overview of your month at a glance. The circular tracker serves a similar purpose and can also be used to mark days you followed a habit, such as reading, walking, or meditating. An easy and creative way to reflect on your progress!