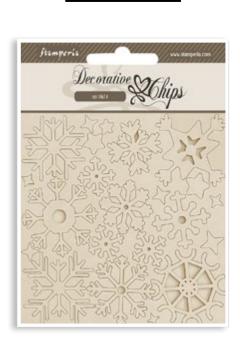

# DECORATIVE chips

см 14 x 14 - 5.51" x 5.51"

Very thin and detailed laser cut embellishments for scrapbooking and card making.

10000 000000 000000 000000