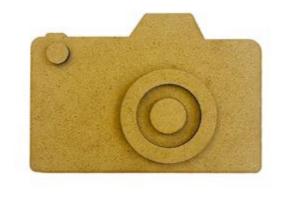

**PRECISION** 





# RICE PAPER selection

### **DFSA4XDD**

# PACK OF 6 ASSORTED PRINTED RICE PAPER A4

CM 21 x 29.7 - 8.26" x 11.69" - GR 28

Rice Paper Selection is is a selection of 6 assorted subjects that you can use to create a background in your journal page or in your cards. You only need to add a subject, like an Ephemera or a Die Cut, and your creation will be ready.























4 DOUBLE FACED SHEETS ACID FREE

CM 15 X 30.5 - 6" X 12" - GR 190

The pack contains 4 papers,15x30.5 cm and 6"x12" inch. It is brimming with subjects and hundreds of pre-cut embellishments. Printed on 190 gsm paper with double-sided designs, these cutouts are perfect for enriching any project of Scrapbooking and











# CRAFTYshapes

MDF BLANKS FOR YOUR CREATIVE JOURNEY

# KLSM29









### KLSM30



8 PCS - CM 13.9X13.7



y Yicky Papaioanno Stamperi

# RUB ON

# TRANSFER FILM FOR DECORATION CM 21.16 x 21.6 - 8.33" x 2.36"

With Rub On you can transfer images on any kind of smooth surface, as they were printed on it. Very suitable for journaling and decorations. Best on light colour surfaces.

### **DFLRB126**

# <u>DFLRB127</u>





**DFLRB128** 

**DFLRB129** 





# **EPHEMERA**

DFLCT57
38 PCS

ADHESIVE PAPER CUT OUTS cm 12 x 16.5 - 4.72" x 6.49" - gr 300

Suitable for Journaling, Card Making and Scrapbooking









# DIE CUTS laser cut

**DFLDC 109** • PRINTED ON CARDBOARD - GR 800

53 PCS





# WOODEN SHAPE laser cut



CM 14.8 x 21 - 5.83" x 8.27"

### **KLSP176**









CM 14.8 x 21 - 5.83" x 8.27"



# SILICON moulds



# KACMA545



# **KACMA546**