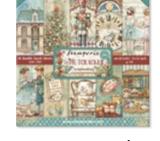

10 DOUBLE FACED SHEETS - 30,5X30,5 CM - 12X12 INCH - 190 gr - ACID FREE



# stämperiä

























Discover our full range of products scrapbooking, journaling, mixed media











































# WASHI pad

### **SBW 13**

### PAD OF 8 ADHESIVE WASHI SHEETS

CM 14.8 x 21 - 5.8" x 8.3" - ACID FREE

The Washi Album is printed on 8 sheets of translucent Washi paper, which is easy to cut. It works best on light surfaces. While it's not mandatory to meticulously cut it, you can achieve precision by using the Stamperia cutter with a ceramic tip.

















# CERAMIC CUTTER pen **KRT17** • IDEAL FOR INTRICATE SHAPES For washi sheets, scrapbooking paper, cardboard, rub on, patchwork, stencils and many other craft materials. It stays sharp and never rusts. One press of the cutter head can be hidden, more safely. Ceramic cutter is finger friendly.





**PRECIS