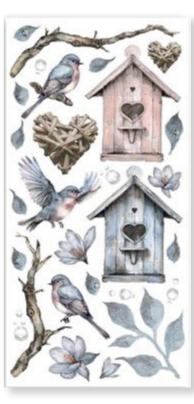

### NATURE CLIPBOARD

**SBBL163** SCRAPBOOKING PAD LARGE **DSFA4972 RICE PAPER A4** PAPER CUT OUTS SBBCT06 DFLRB128 **RUB ON STENCILS** KSTDL109 SBPLT39 **FABRIC** KATN01 CONTOUR LINER GOLD K3P67 **VOLUME PASTE** DC33G RICE PAPER GLUE