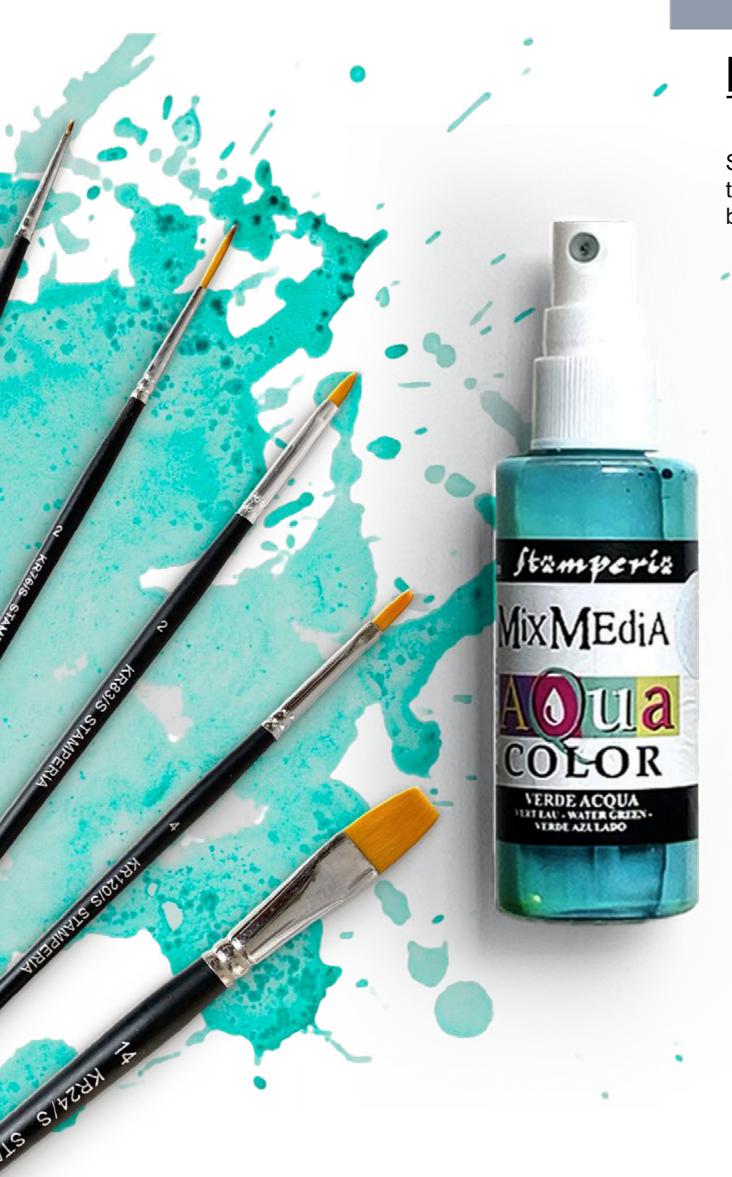

# AQUACOLOR KIT

**KAQXDD** 

Spray paints for all surfaces, including plastic and textile. Very resistant, brilliant, transparent. Suitable for backgrounds and for vintage effects.

KAQO15 AQUAMARINE KAQOO4 LEATHER