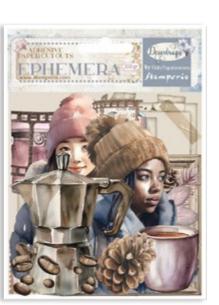

# **EPHEMERA**

DFLCT57
38 PCS

ADHESIVE PAPER CUT OUTS cm 12 x 16.5 - 4.72" x 6.49" - gr 300

Suitable for Journaling, Card Making and Scrapbooking