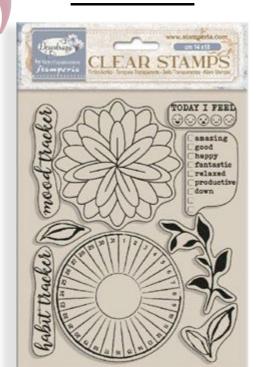

# **KACMA546**

Create a visual record of your moods or habits with this versatile stamp set. Use the flower, with each petal representing a day of the month, to track your mood by coloring each petal according to your personalized color code—offering a vibrant overview of your month at a glance. The circular tracker serves a similar purpose and can also be used to mark days you followed a habit, such as reading, walking, or meditating. An easy and creative way to reflect on your progress!

# **HABIT & MOOD TRACKER**

SBBL163 SCRAPBOOKING PAD LARGE **CLEAR STAMP WTK205** JCH01A5

MIXED MEDIA PAPER JOURNAL

SBW1 **WASHI PAD** WTK205 **CLEAR STAMP** JCH01A5 MIXED MEDIA JOURNAL