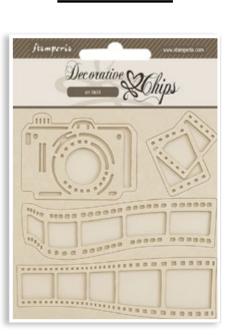

# DECORATIVE chips

см 14 x 14 - 5.51" x 5.51"

Very thin and detailed laser cut embellishments for scrapbooking and card making.

10000 000000 000000 000000