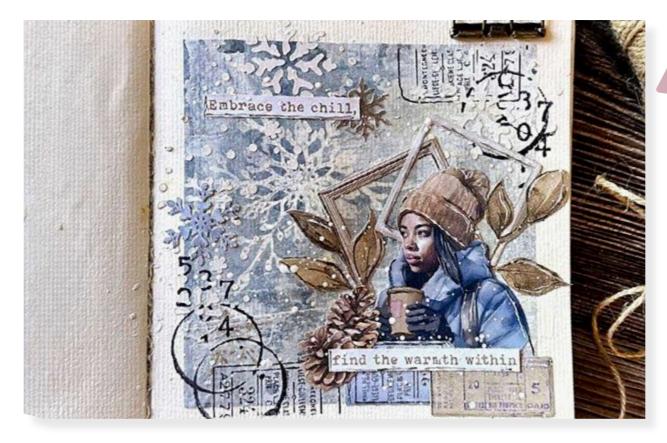

# EMBRACE THE CHILL

**RICE PAPER A4 DFSA4972 WTK208 CLEAR STAMP** KSTDL109 **STENCIL** SBBCT06 PAPER CUT OUTS K3P67 **VOLUME PASTE** WKPWP01 PERMANENT INK BLACK DC33G RICE PAPER GLUE

# • EMBRACE THE CHILL

DFSA4972 RICE PAPER A4
WTK208 CLEAR STAMP
KSTDL109 STENCIL
SBBCT06 PAPER CUT OUTS
K3P67 VOLUME PASTE
WKPWP01 PERMANENT INK BLACK
DC33G RICE PAPER GLUE