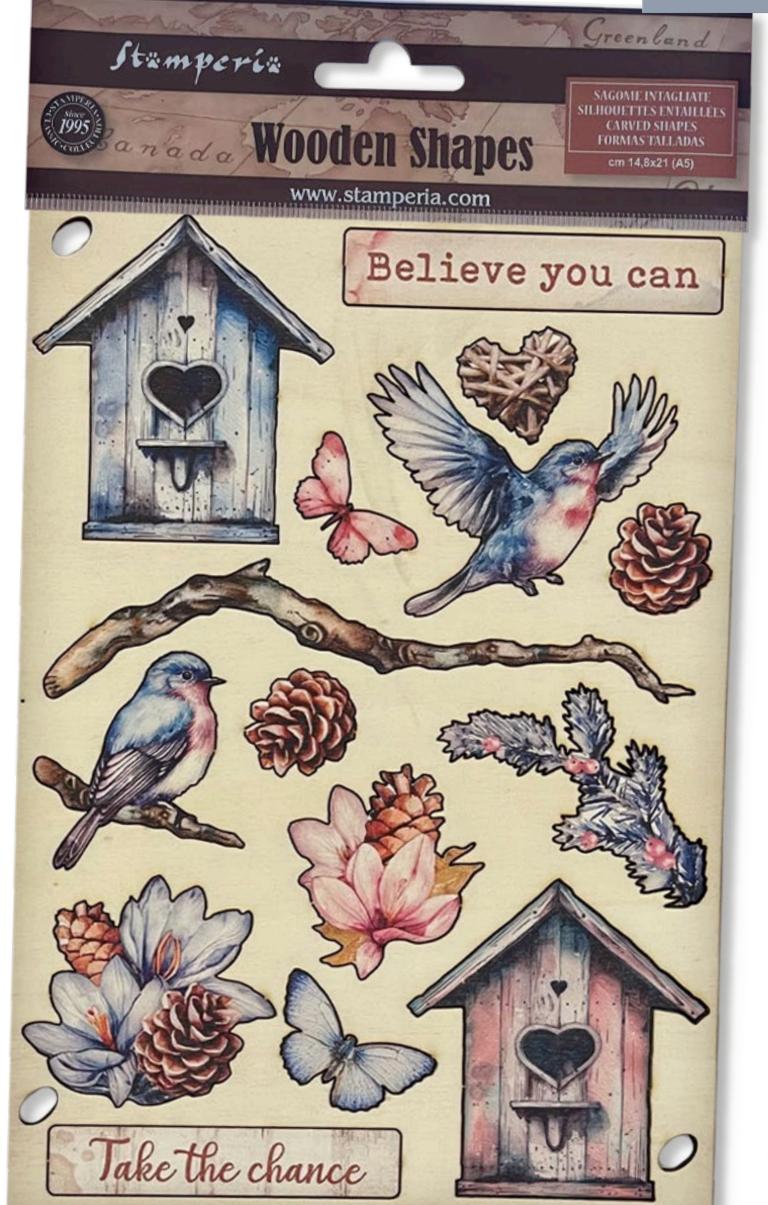

# WOODEN SHAPE laser cut

CM 14.8 x 21 - 5.83" x 8.27"

### **KLSP176**

CM 14.8 x 21 - 5.83" x 8.27"