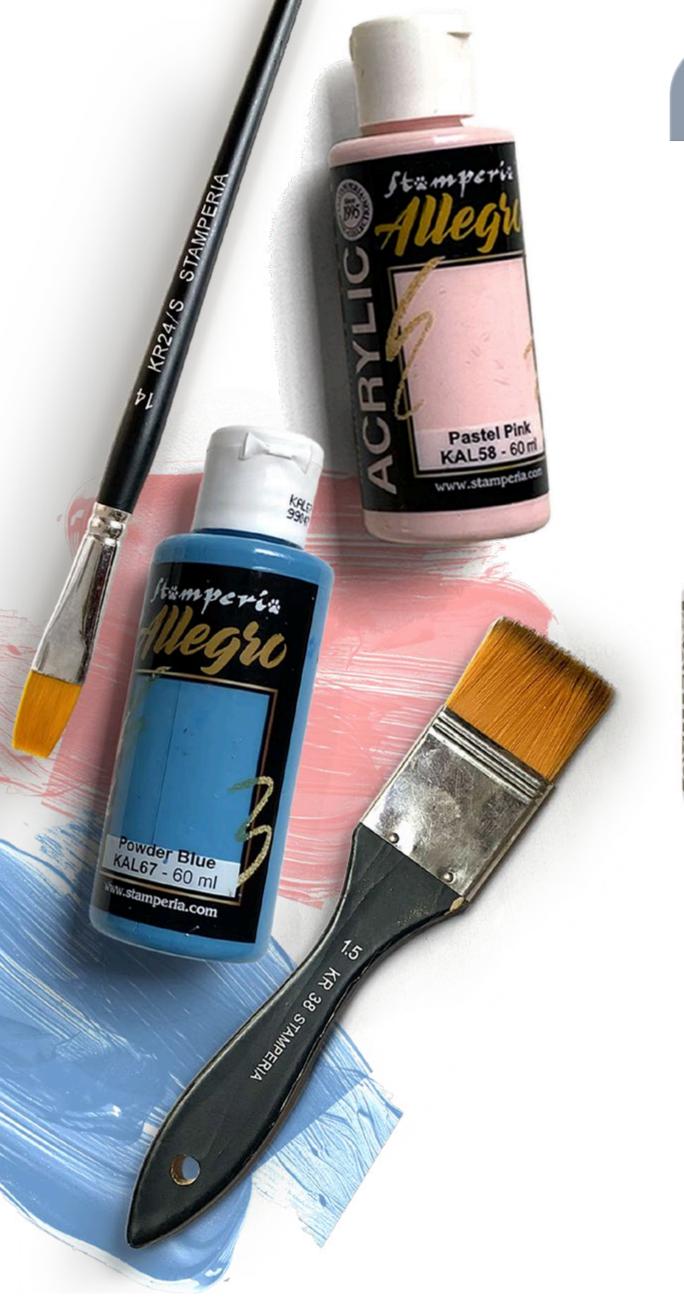

# **ALLEGRO KIT**

### KALKIT55

Acrylic colours suitable for all surfaces, soft paint and extremely covering (using primer first). Perfect for country painting, decorative painting and any kind of decoration.

KAL23 BABY BLUE KAL67 POWDER BLUE KAL 17 LILAC KAL18 RASPBERRY