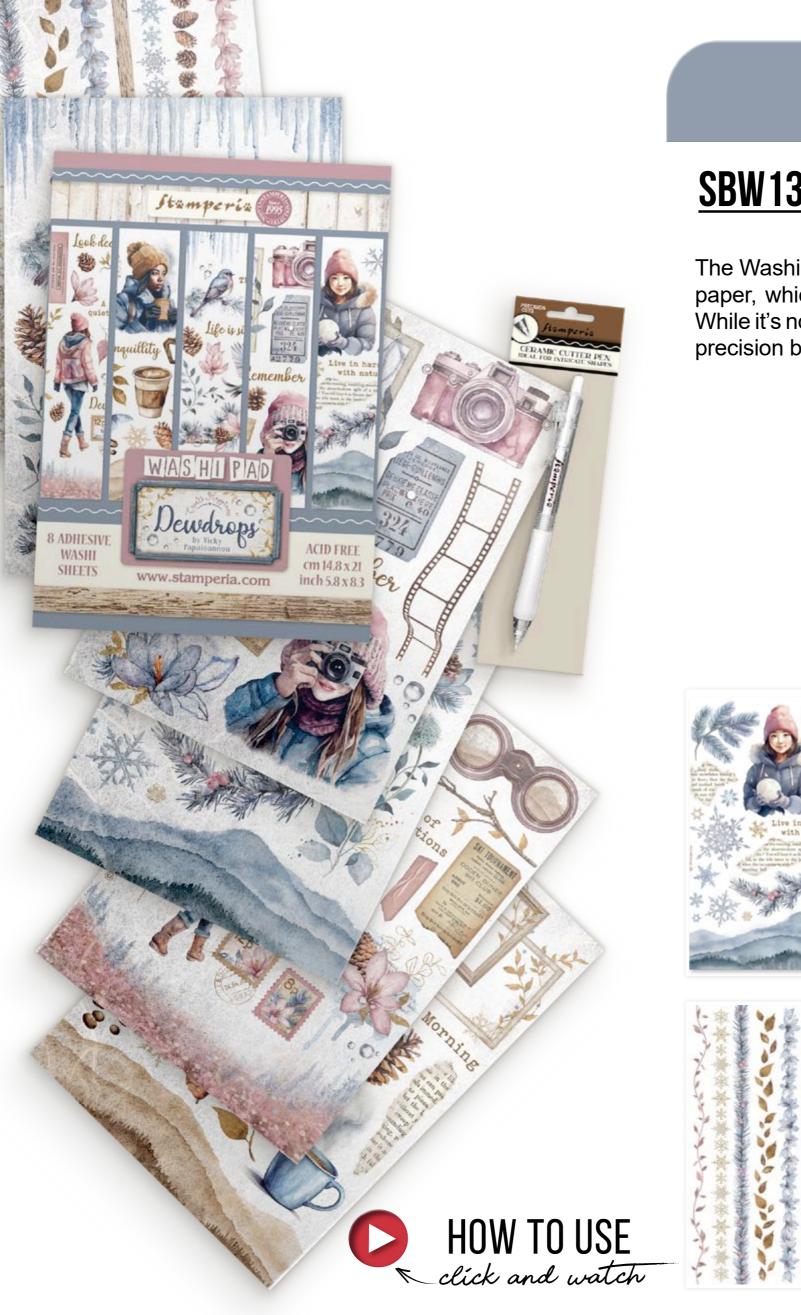

# WASHI pad

### **SBW 13**

### PAD OF 8 ADHESIVE WASHI SHEETS

CM 14.8 x 21 - 5.8" x 8.3" - ACID FREE

The Washi Album is printed on 8 sheets of translucent Washi paper, which is easy to cut. It works best on light surfaces. While it's not mandatory to meticulously cut it, you can achieve precision by using the Stamperia cutter with a ceramic tip.