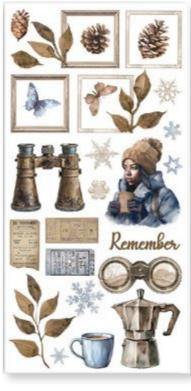

# EMBRACE THE CHILL

**RICE PAPER A4 DFSA4972 WTK208 CLEAR STAMP** KSTDL109 **STENCIL** SBBCT06 PAPER CUT OUTS K3P67 **VOLUME PASTE** WKPWP01 PERMANENT INK BLACK DC33G RICE PAPER GLUE

# • EMBRACE THE CHILL

DFSA4972 RICE PAPER A4
WTK208 CLEAR STAMP
KSTDL109 STENCIL
SBBCT06 PAPER CUT OUTS
K3P67 VOLUME PASTE
WKPWP01 PERMANENT INK BLACK
DC33G RICE PAPER GLUE