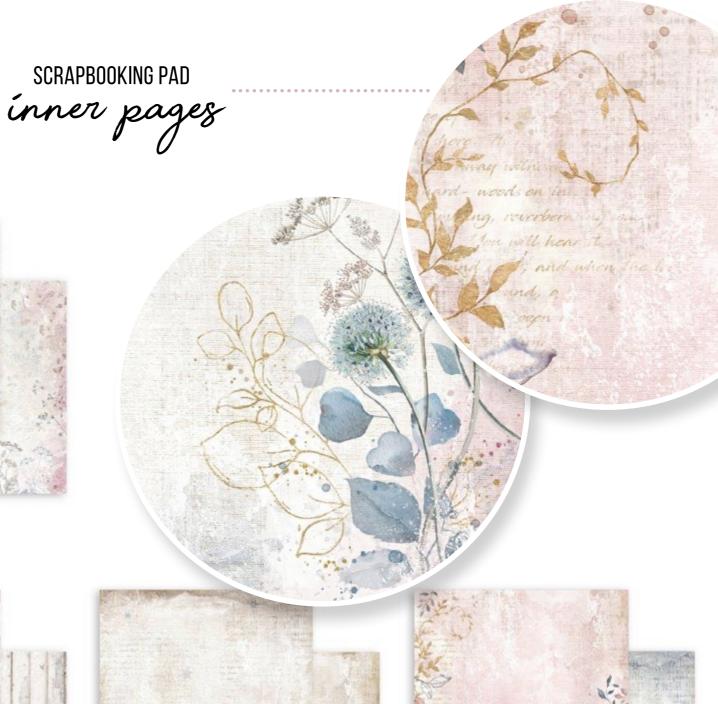

# RICE PAPER selection

# PACK OF 6 ASSORTED PRINTED RICE PAPER A4

CM 21 x 29.7 - 8.26" x 11.69" - GR 28

Rice Paper Selection is is a selection of 6 assorted subjects that you can use to create a background in your journal page or in your cards. You only need to add a subject, like an Ephemera or a Die Cut, and your creation will be ready.