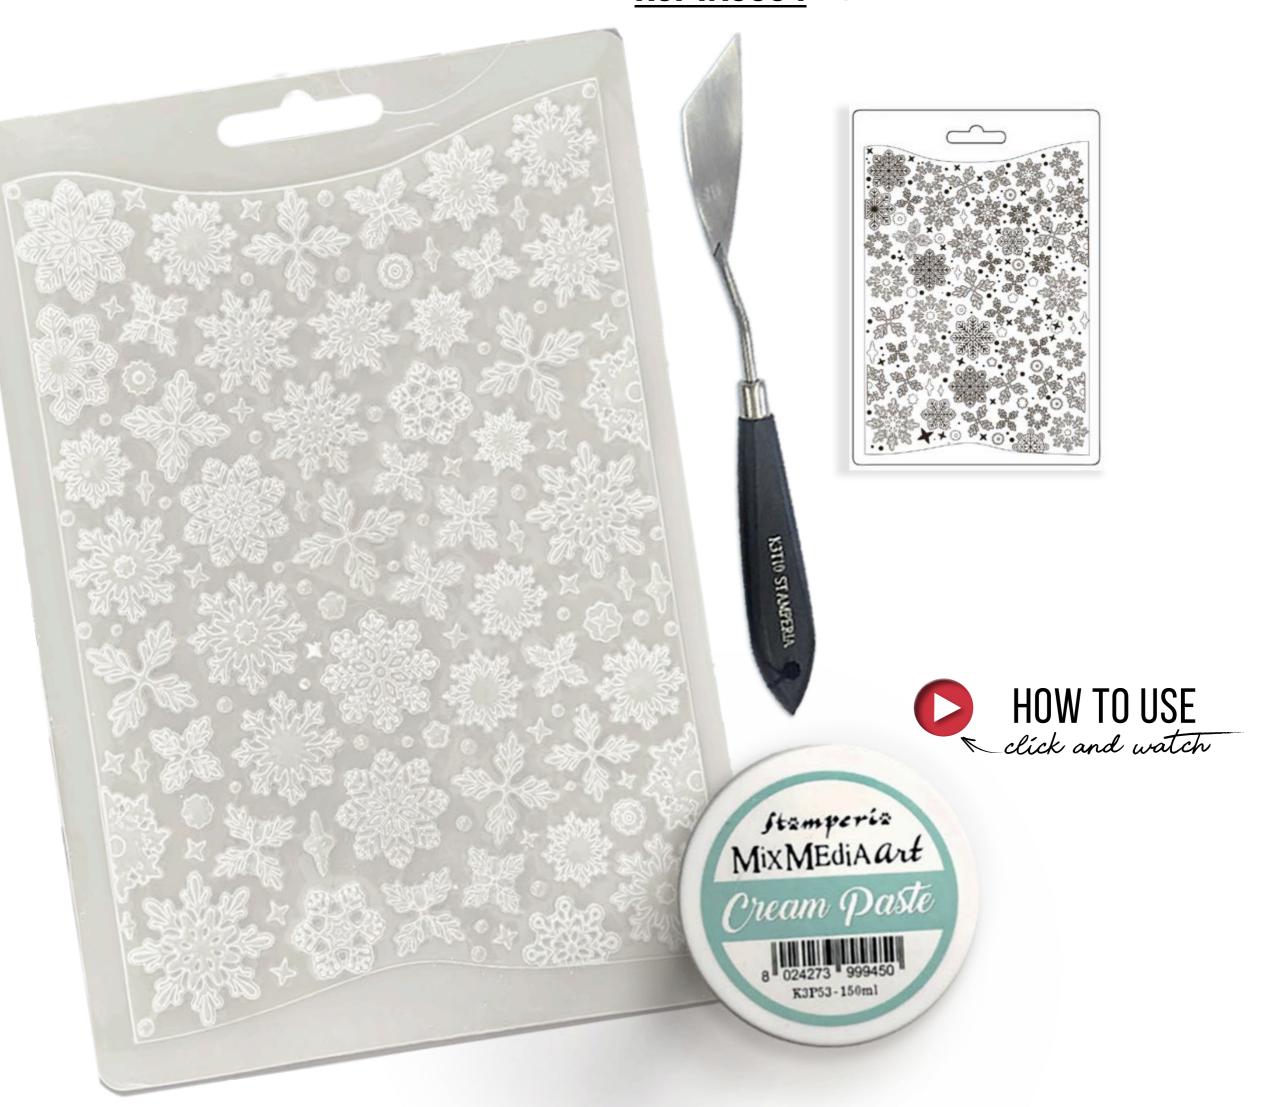

# STENCILS

CM 12 X 25 - 4.72" X 9.84" THICKNESS MM 0.25

Thick stencil made of resistant, transparent and flexible material. It is advisable to wash them every time after use before the color gets dry

### **KSTDL106**

### KSTDL107

**KSTDL 108** 

**KSTDL 109** 

click and watch