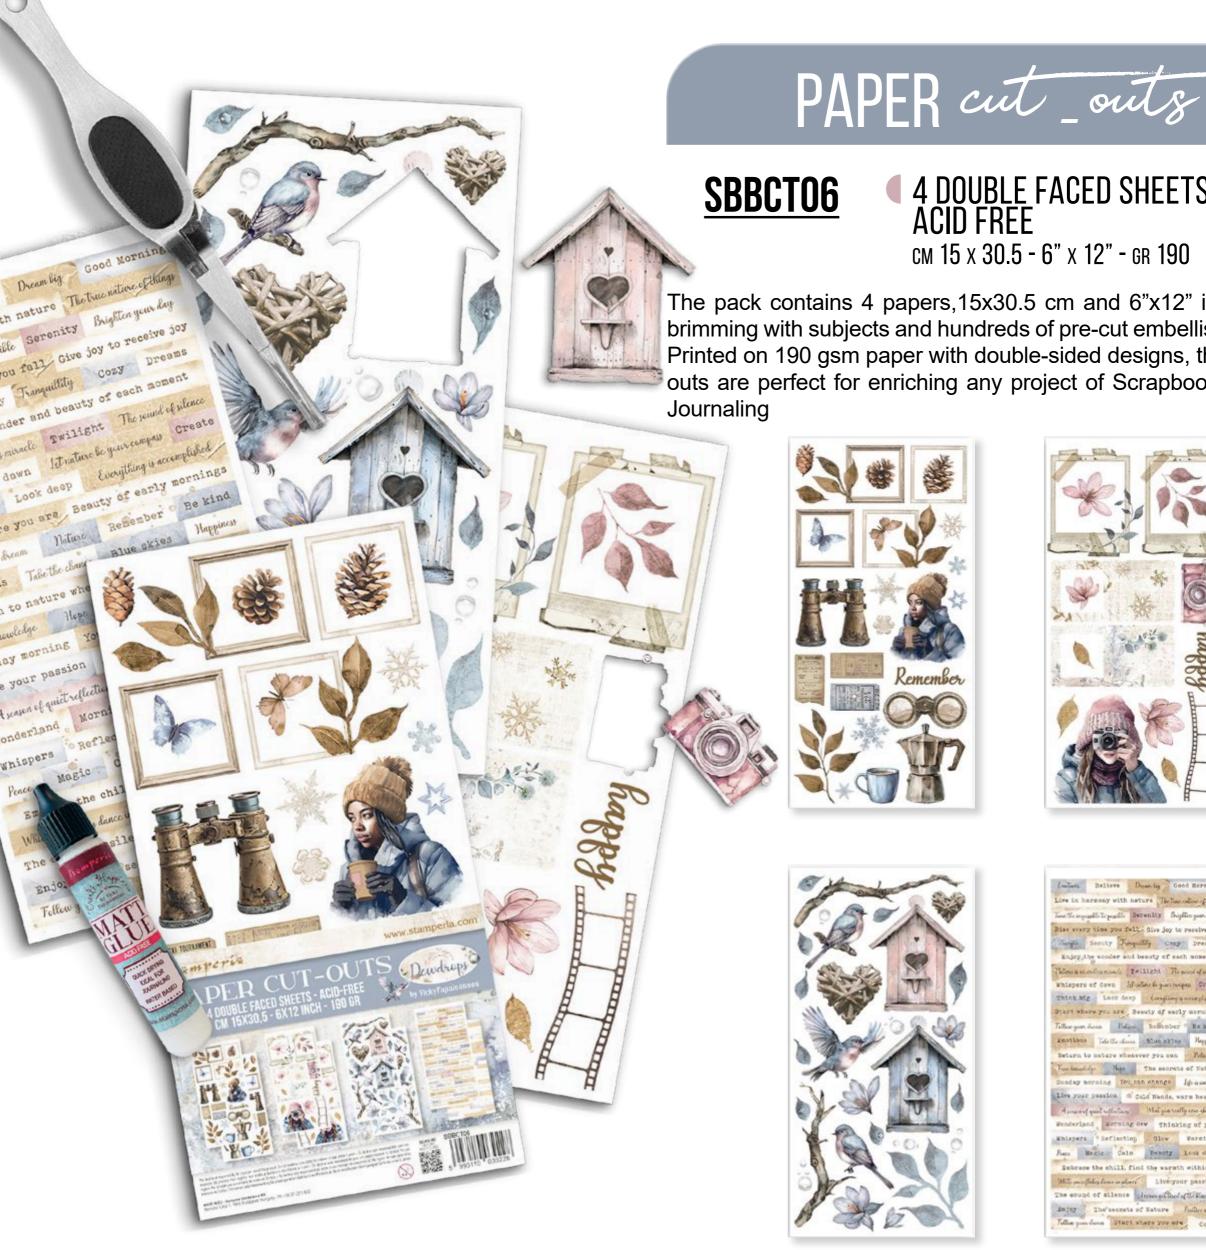

4 DOUBLE FACED SHEETS ACID FREE

CM 15 X 30.5 - 6" X 12" - GR 190

The pack contains 4 papers,15x30.5 cm and 6"x12" inch. It is brimming with subjects and hundreds of pre-cut embellishments. Printed on 190 gsm paper with double-sided designs, these cutouts are perfect for enriching any project of Scrapbooking and