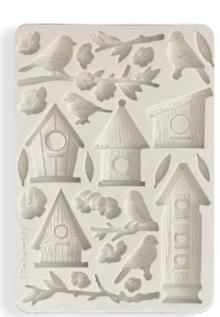

### KLSM30



8 PCS - CM 13.9X13.7



y Yicky Papaioanno Stamperi

# RUB ON

# TRANSFER FILM FOR DECORATION CM 21.16 x 21.6 - 8.33" x 2.36"

With Rub On you can transfer images on any kind of smooth surface, as they were printed on it. Very suitable for journaling and decorations. Best on light colour surfaces.

### **DFLRB126**

# <u>DFLRB127</u>





**DFLRB128** 

**DFLRB129** 





# **EPHEMERA**

DFLCT57
38 PCS

ADHESIVE PAPER CUT OUTS cm 12 x 16.5 - 4.72" x 6.49" - gr 300

Suitable for Journaling, Card Making and Scrapbooking









# DIE CUTS laser cut

**DFLDC 109** • PRINTED ON CARDBOARD - GR 800

53 PCS





# WOODEN SHAPE laser cut



CM 14.8 x 21 - 5.83" x 8.27"

### **KLSP176**









CM 14.8 x 21 - 5.83" x 8.27"



# SILICON moulds



# KACMA545



# **KACMA546**









Create a visual record of your moods or habits with this versatile stamp set. Use the flower, with each petal representing a day of the month, to track your mood by coloring each petal according to your personalized color code—offering a vibrant overview of your month at a glance. The circular tracker serves a similar purpose and can also be used to mark days you followed a habit, such as reading, walking, or meditating. An easy and creative way to reflect on your progress!



Elevate your mixed media projects with this essential set of background stamps. Perfect for creating visual texture, these stamps can be layered and combined to add depth and interest to any project. Designed for timeless appeal, they adapt beautifully to any creative style or theme.

# **CLEAR STAMP**

CM 14