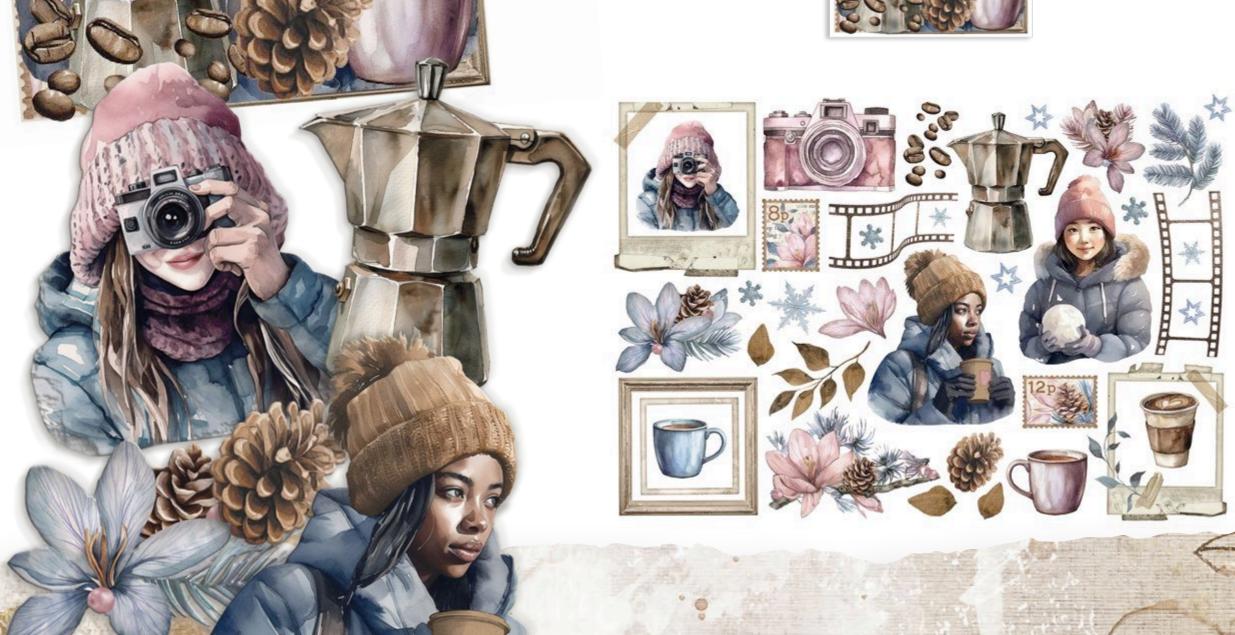

# **EPHEMERA**

DFLCT57
38 PCS

ADHESIVE PAPER CUT OUTS cm 12 x 16.5 - 4.72" x 6.49" - gr 300

Suitable for Journaling, Card Making and Scrapbooking

### CAMERA ALBUM

SBBL163 SBBS119 KLSM29 DFLCT57 SBPLT39 SCRAPBOOKING PAD LARGE SCRAPBOOKING PAD SMALL CRAFTY SHAPES EPHEMERA FABRIC