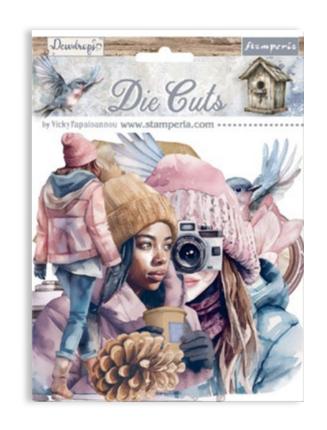

ouble-sided designs, these cutouts are perfect for enriching any project of Scrapbooking and











# CRAFTYshapes

MDF BLANKS FOR YOUR CREATIVE JOURNEY

# KLSM29









### KLSM30



8 PCS - CM 13.9X13.7



y Yicky Papaioanno Stamperi

# RUB ON

# TRANSFER FILM FOR DECORATION CM 21.16 x 21.6 - 8.33" x 2.36"

With Rub On you can transfer images on any kind of smooth surface, as they were printed on it. Very suitable for journaling and decorations. Best on light colour surfaces.

### **DFLRB126**

# <u>DFLRB127</u>





**DFLRB128** 

**DFLRB129** 





# **EPHEMERA**

DFLCT57
38 PCS

ADHESIVE PAPER CUT OUTS cm 12 x 16.5 - 4.72" x 6.49" - gr 300

Suitable for Journaling, Card Making and Scrapbooking









# DIE CUTS laser cut

**DFLDC 109** • PRINTED ON CARDBOARD - GR 800

53 PCS





# WOODEN SHAPE laser cut



CM 14.8 x 21 - 5.83" x 8.27"

### **KLSP176**









CM 14.8 x 21 - 5.83" x 8.27"



# SILICON moulds



# KACMA545



# **KACMA546**









Create a visual record of your moods or habits with this versatile stamp set. Use the flower, with each petal representing a day of the month, to track your mood by coloring each petal according to your personalized color code—offering a vibrant overview of your month at a glance. The circular tracker serves a similar purpose and can also be used to mark days you followed a habit, such as reading, walking, or meditating. An easy and creative way to reflect on your progress!



Elevate your mixed media projects with this essential set of background stamps. Perfect for creating visual texture, these stamps can be laye