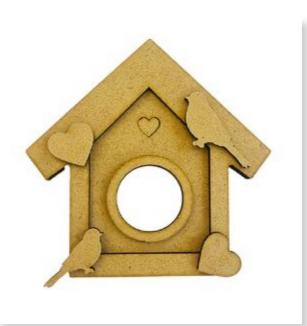

# CRAFTYshapes

MDF BLANKS FOR YOUR CREATIVE JOURNEY

### KLSM30

8 PCS - CM 13.9X13.7

y Yicky Papaioanno Stamperi