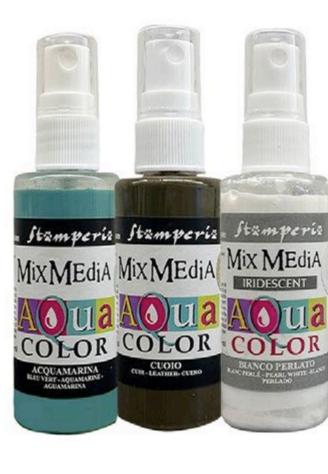

# AQUACOLOR KIT

**KAQXDD** 

Spray paints for all surfaces, including plastic and textile. Very resistant, brilliant, transparent. Suitable for backgrounds and for vintage effects.

KAQO15 AQUAMARINE KAQOO4 LEATHER

KAQ019 PEARL WHITE