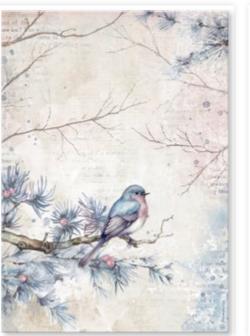

# RICE PAPER selection

# PACK OF 6 ASSORTED PRINTED RICE PAPER A4

CM 21 x 29.7 - 8.26" x 11.69" - GR 28

Rice Paper Selection is is a selection of 6 assorted subjects that you can use to create a background in your journal page or in your cards. You only need to add a subject, like an Ephemera or a Die Cut, and your creation will be ready.