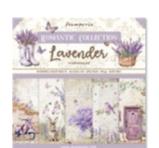

10 DOUBLE FACED SHEETS - 30,5X30,5 CM - 12X12 INCH - 190 gr - ACID FREE



# stämperiä

























Discover our full range of products scrapbooking, journaling, mixed media











































# WASHI pad

### **SBW 13**

### PAD OF 8 ADHESIVE WASHI SHEETS

CM 14.8 x 21 - 5.8" x 8.3" - ACID FREE

The Washi Album is printed on 8 sheets of translucent Washi paper, which is easy to cut. It works best on light surfaces. While it's not mandatory to meticulously cut it, you can achieve precision by using the Stamperia cutter with a ceramic tip.

















# CERAMIC CUTTER pen **KRT17** • IDEAL FOR INTRICATE SHAPES For washi sheets, scrapbooking paper, cardboard, rub on, patchwork, stencils and many other craft materials. It stays sharp and never rusts. One press of the cutter head can be hidden, more safely. Ceramic cutter is finger friendly.





**PRECISION**