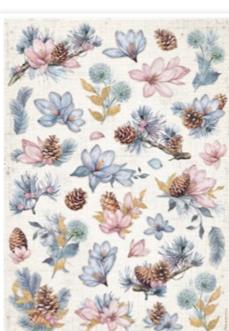

# RICE PAPER selection

# PACK OF 6 ASSORTED PRINTED RICE PAPER A4

CM 21 x 29.7 - 8.26" x 11.69" - GR 28

Rice Paper Selection is is a selection of 6 assorted subjects that you can use to create a background in your journal page or in your cards. You only need to add a subject, like an Ephemera or a Die Cut, and your creation will be ready.