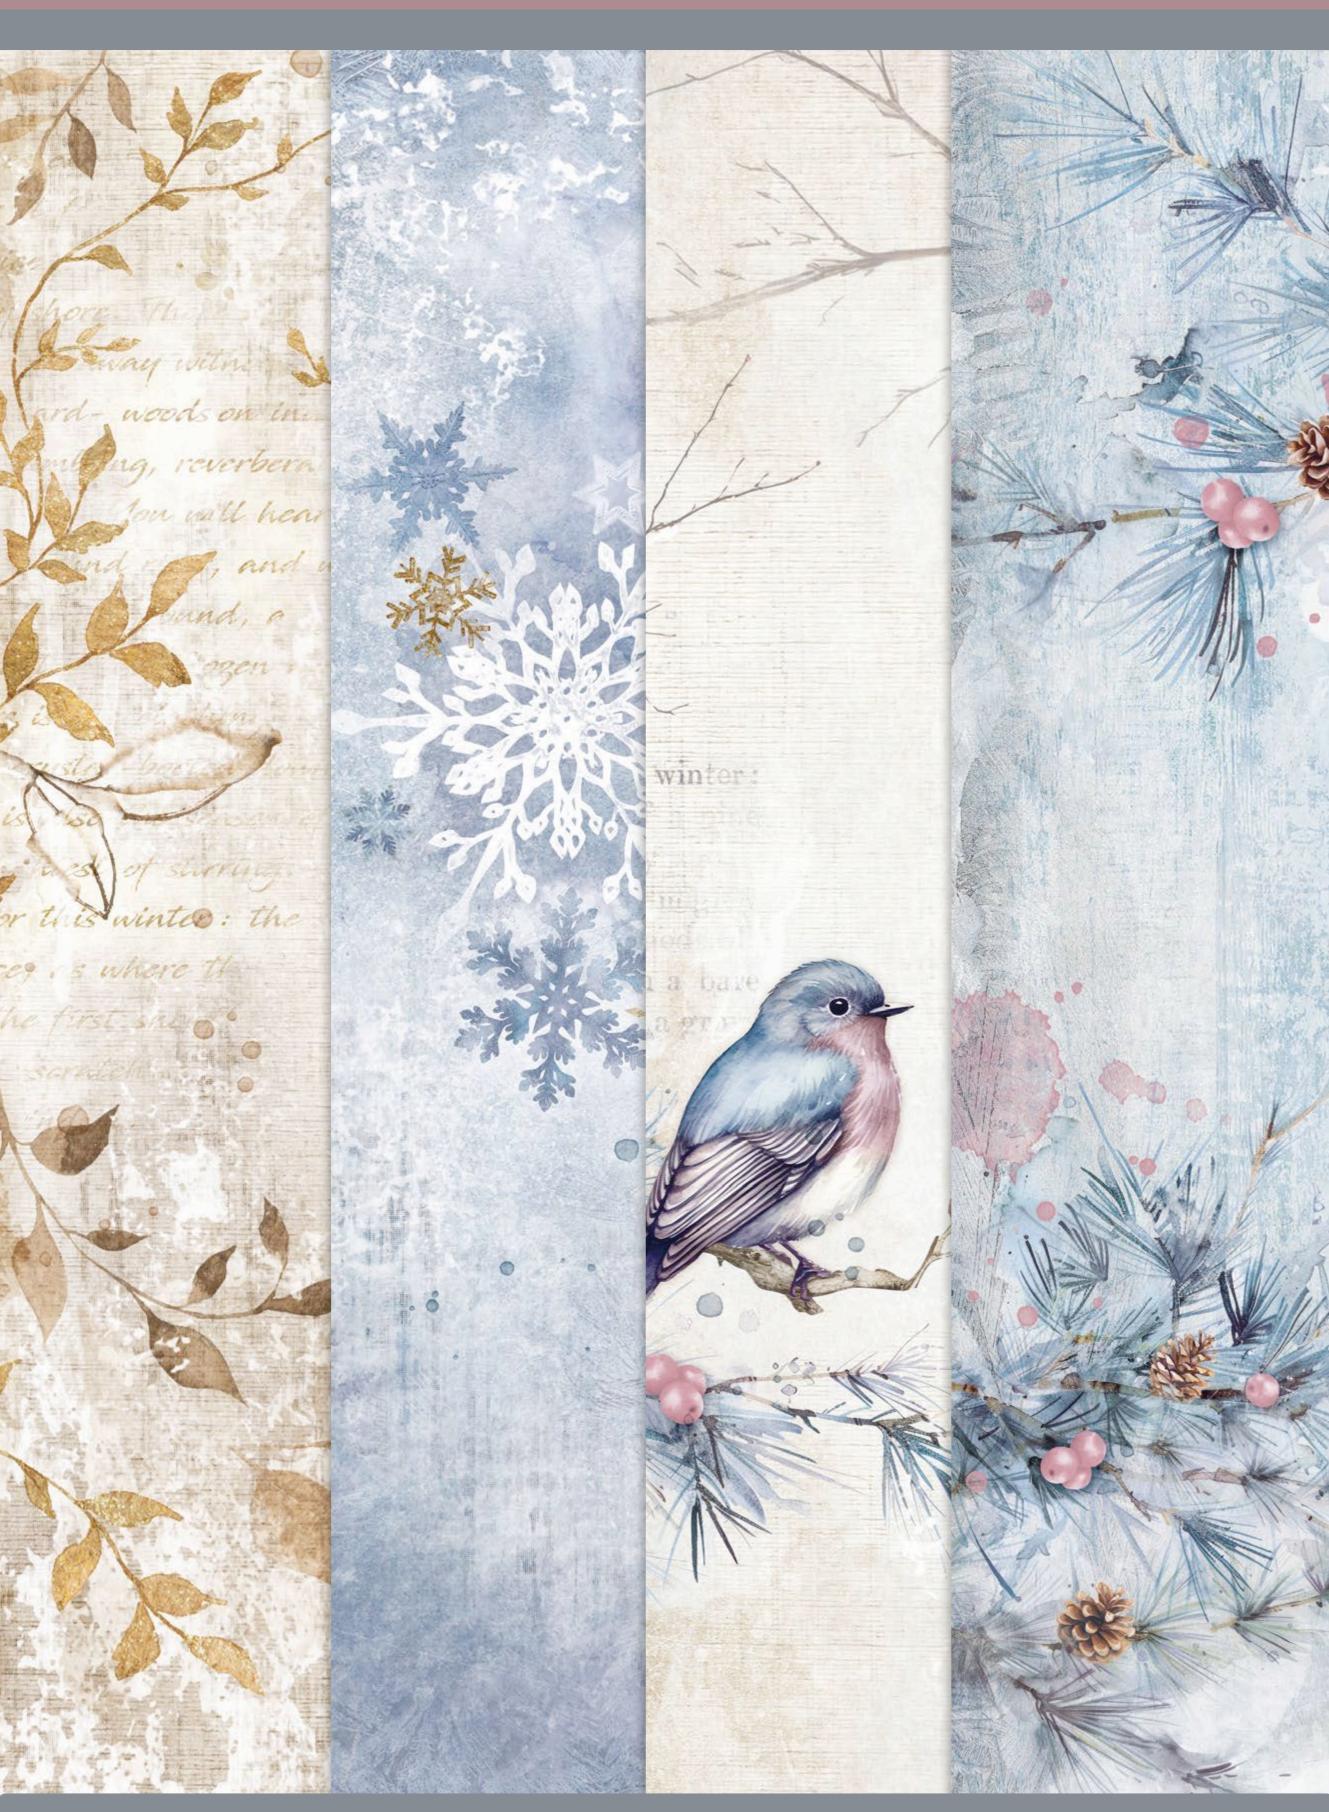

10 DOUBLE FACED SHEETS - 30,5X30,5 CM - 12X12 INCH - 190 gr - ACID FREE



# stämperiä

























Discover our full range of products scrapbooking, journaling, mixed media











































# WASHI pad

### **SBW 13**

### PAD OF 8 ADHESIVE WASHI SHEETS

CM 14.8 x 21 - 5.8" x 8.3" - ACID FREE

The Washi Album is printed on 8 sheets of translucent Washi paper, which is easy to cut. It works best on light surfaces. While it's not mandatory to meticulously cut it, you can achieve precision by using the Stamperia cutter with a ceramic tip.

















# CERAMIC CUTTER pen **KRT17** • IDEAL FOR INTRICATE SHAPES For washi sheets, scrapbooking paper, cardboard, rub on, patchwork, stencils and many other craft materials. It stays sharp and never rusts. One press of the cutter head can be hidden, more safely. Ceramic cutter is