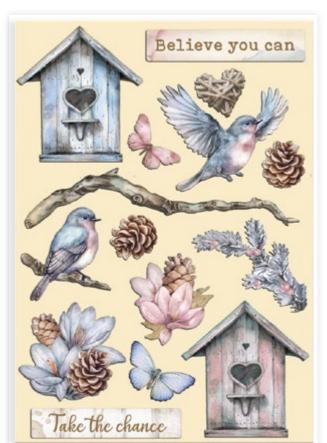

# WOODEN SHAPE laser cut

CM 14.8 x 21 - 5.83" x 8.27"

### **KLSP176**

CM 14.8 x 21 - 5.83" x 8.27"