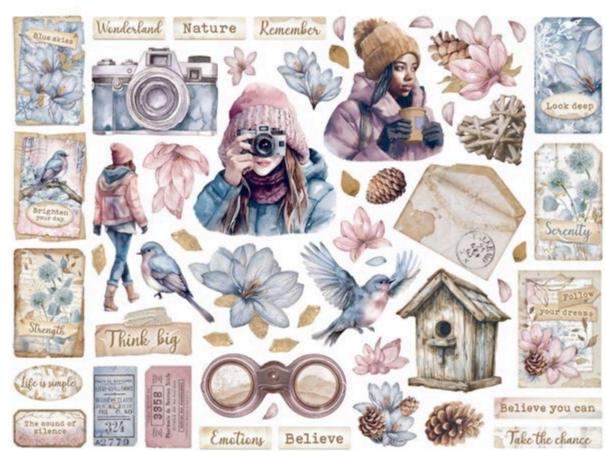

ble-sided designs, these cutouts are perfect for enriching any project of Scrapbooking and











# CRAFTYshapes

MDF BLANKS FOR YOUR CREATIVE JOURNEY

# KLSM29









### KLSM30



8 PCS - CM 13.9X13.7



y Yicky Papaioanno Stamperi

# RUB ON

# TRANSFER FILM FOR DECORATION CM 21.16 x 21.6 - 8.33" x 2.36"

With Rub On you can transfer images on any kind of smooth surface, as they were printed on it. Very suitable for journaling and decorations. Best on light colour surfaces.

### **DFLRB126**

# <u>DFLRB127</u>





**DFLRB128** 

**DFLRB129** 





# **EPHEMERA**

DFLCT57
38 PCS

ADHESIVE PAPER CUT OUTS cm 12 x 16.5 - 4.72" x 6.49" - gr 300

Suitable for Journaling, Card Making and Scrapbooking









# DIE CUTS laser cut

**DFLDC 109** • PRINTED ON CARDBOARD - GR 800

53 PCS





# WOODEN SHAPE laser cut



CM 14.8 x 21 - 5.83" x 8.27"

### **KLSP176**









CM 14.8 x 21 - 5.83" x 8.27"



# SILICON moulds



# KACMA545



# **KACMA546**









Create a visual record of your moods or habits with this versatile stamp set. Use the flower, with each petal representing a day of the month, to track your mood by coloring each petal according to your personalized color code—offering a vibrant overview of your month at a glance. The circular tracker serves a similar purpose and can also be used to mark days you followed a habit, such as reading, walking, or meditating. An easy and creative way to reflect on your progress!



Elevate your mixed media projects with this essential set of background stamps. Perfect for creating visual texture, these stamps can be layere