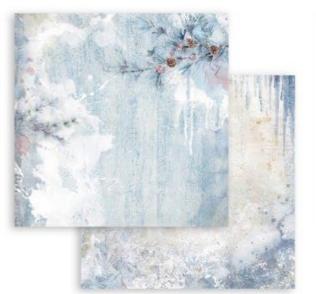

10 DOUBLE FACED SHEETS - 30,5X30,5 CM - 12X12 INCH - 190 gr - ACID FREE



# stämperiä

























Discover our full range of products scrapbooking, journaling, mixed media











































# WASHI pad

### **SBW 13**

### PAD OF 8 ADHESIVE WASHI SHEETS

CM 14.8 x 21 - 5.8" x 8.3" - ACID FREE

The Washi Album is printed on 8 sheets of translucent Washi paper, which is easy to cut. It works best on light surfaces. While it's not mandatory to meticulously cut it, you can achieve precision by using the Stamperia cutter with a ceramic tip.

















# CERAMIC CUTTER pen **KRT17** • IDEAL FOR INTRICATE SHAPES For washi sheets, scrapbooking paper, cardboard, rub on, patchwork, stencils and many other craft materials. It stays sharp and never rusts. One press of the cutter head can be hidden, more safely. Ceramic cutter is finger friendly.





**PRECISION** 





# RICE PAPER selection

### **DFSA4XDD**

# PACK OF 6 ASSORTED PRINTED RICE PAPER A4

C