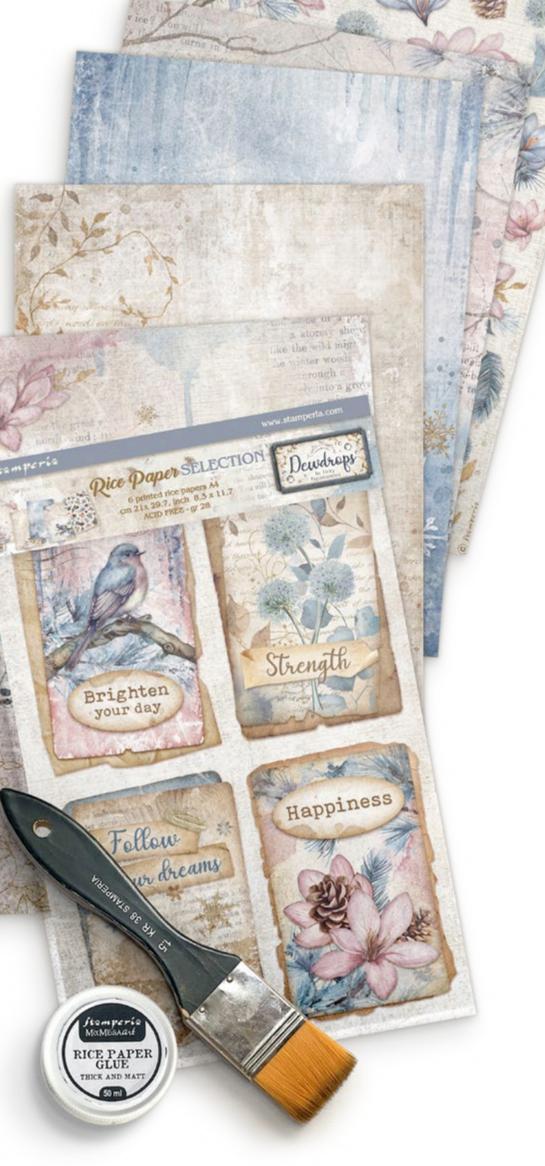

# RICE PAPER selection

# PACK OF 6 ASSORTED PRINTED RICE PAPER A4

CM 21 x 29.7 - 8.26" x 11.69" - GR 28

Rice Paper Selection is is a selection of 6 assorted subjects that you can use to create a background in your journal page or in your cards. You only need to add a subject, like an Ephemera or a Die Cut, and your creation will be ready.