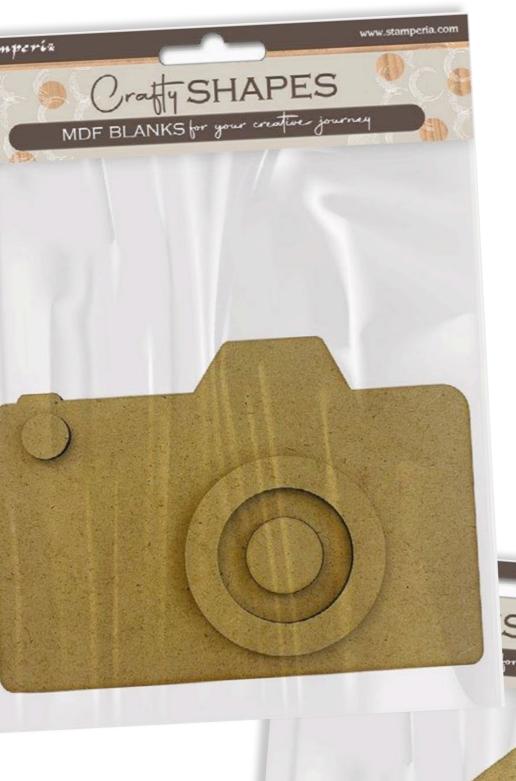

ad can be hidden, more safely. Ceramic cutter is finger friendly.





**PRECISION** 





# RICE PAPER selection

### **DFSA4XDD**

# PACK OF 6 ASSORTED PRINTED RICE PAPER A4

CM 21 x 29.7 - 8.26" x 11.69" - GR 28

Rice Paper Selection is is a selection of 6 assorted subjects that you can use to create a background in your journal page or in your cards. You only need to add a subject, like an Ephemera or a Die Cut, and your creation will be ready.























4 DOUBLE FACED SHEETS ACID FREE

CM 15 X 30.5 - 6" X 12" - GR 190

The pack contains 4 papers,15x30.5 cm and 6"x12" inch. It is brimming with subjects and hundreds of pre-cut embellishments. Printed on 190 gsm paper with double-sided designs, these cutouts are perfect for enriching any project of Scrapbooking and











# CRAFTYshapes

MDF BLANKS FOR YOUR CREATIVE JOURNEY

# KLSM29









### KLSM30



8 PCS - CM 13.9X13.7



y Yicky Papaioanno Stamperi

# RUB ON

# TRANSFER FILM FOR DECORATION CM 21.16 x 21.6 - 8.33" x 2.36"

With Rub On you can transfer images on any kind of smooth surface, as they were printed on it. Very suitable for journaling and decorations. Best on light colour surfaces.

### **DFLRB126**

# <u>DFLRB127</u>





**DFLRB128** 

**DFLRB129** 





# **EPHEMERA**

DFLCT57
38 PCS

ADHESIVE PAPER CUT OUTS cm 12 x 16.5 - 4.72" x 6.49" - gr 300

Suitable for Journaling, Card Making and Scrapbooking









# DIE CUTS laser cut

**DFLDC 109** • PRINTED ON CARDBOARD - GR 800

53 PCS





# WOODEN SHAPE laser cut



CM 14.8 x 21 - 5.83" x 8.27"

### **KLSP176**









CM 14.8 x 21 -