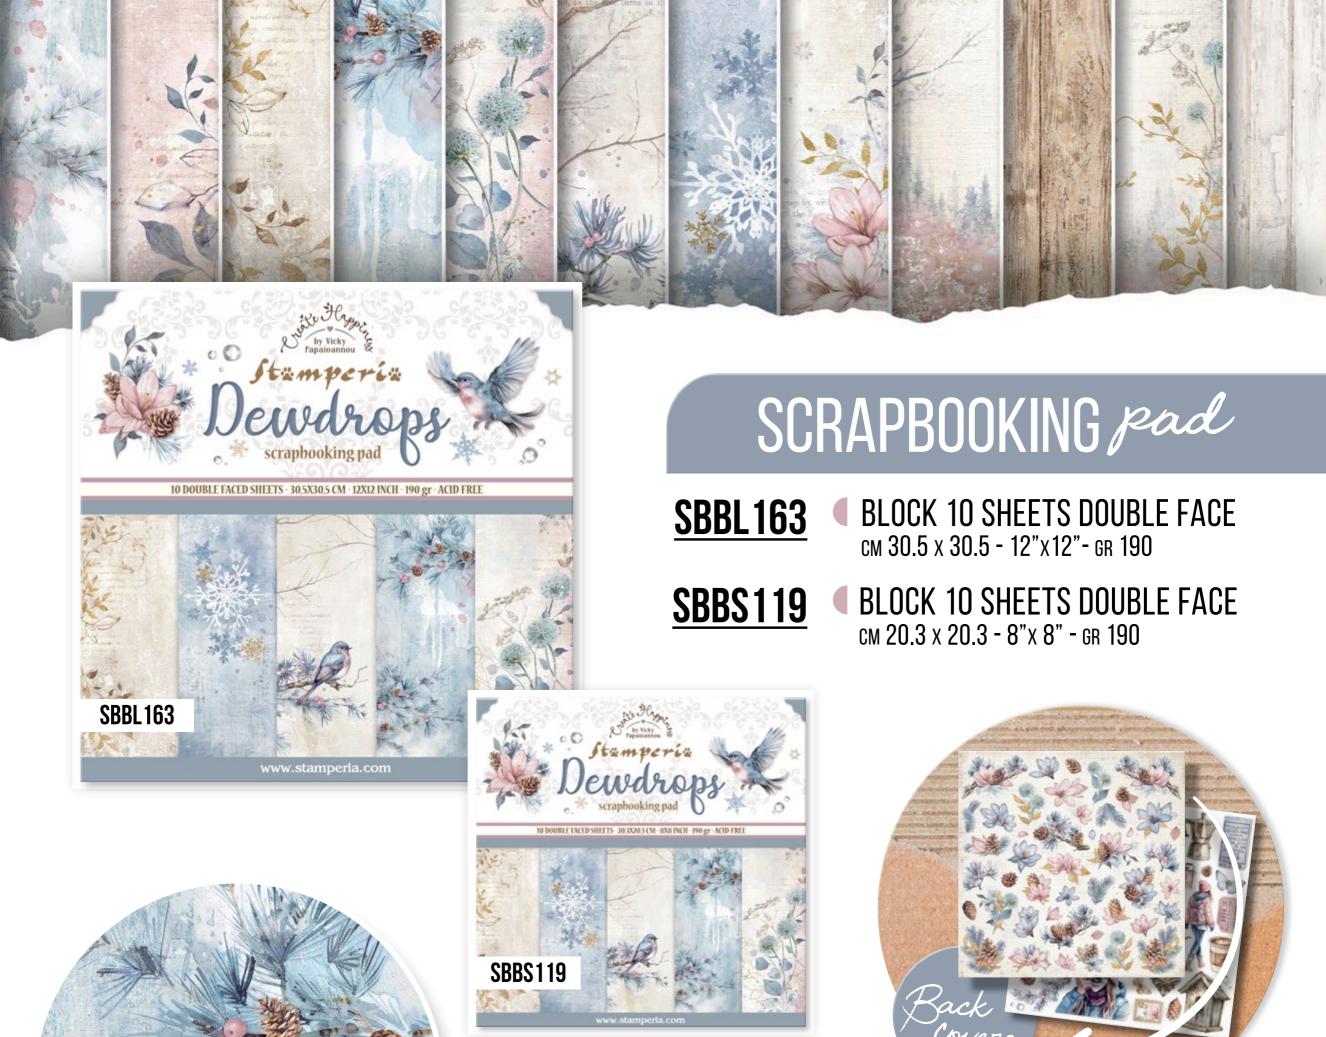

10 DOUBLE FACED SHEETS - 30,5X30,5 CM - 12X12 INCH - 190 gr - ACID FREE

# **HABIT & MOOD TRACKER**

SBBL163 SCRAPBOOKING PAD LARGE **CLEAR STAMP WTK205** JCH01A5

MIXED MEDIA PAPER JOURNAL

SBW1 **WASHI PAD** WTK205 **CLEAR STAMP** JCH01A5 MIXED MEDIA JOURNAL

### **ENJOY CARD**

**SBBS119** SBBCT06

SCRAPBOOKING PAD SMALL PAPER CUT OUTS