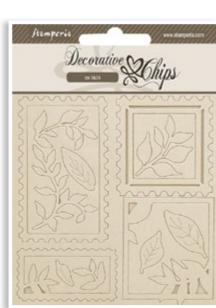

# DECORATIVE chips

см 14 x 14 - 5.51" x 5.51"

Very thin and detailed laser cut embellishments for scrapbooking and card making.

10000 000000 000000 000000