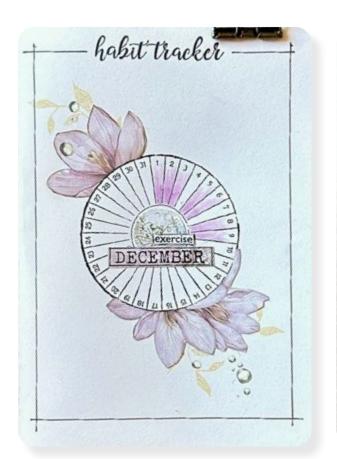

# **KACMA546**

Create a visual record of your moods or habits with this versatile stamp set. Use the flower, with each petal representing a day of the month, to track your mood by coloring each petal according to your personalized color code—offering a vibrant overview of your month at a glance. The circular tracker serves a similar purpose and can also be used to mark days you followed a habit, such as reading, walking, or meditating. An easy and creative way to reflect on your progress!

# **HABIT & MOOD TRACKER**

SBBL163 SCRAPBOOKING PAD LARGE **CLEAR STAMP WTK205** JCH01A5

MIXED MEDIA PAPER JOURNAL

SBW1 **WASHI PAD** WTK205 **CLEAR STAMP** JCH01A5 MIXED MEDIA JOURNAL