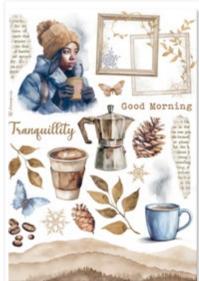

# PACK OF 6 ASSORTED PRINTED RICE PAPER A4

CM 21 x 29.7 - 8.26" x 11.69" - GR 28

Rice Paper Selection is is a selection of 6 assorted subjects that you can use to create a background in your journal page or in your cards. You only need to add a subject, like an Ephemera or a Die Cut, and your creation will be ready.