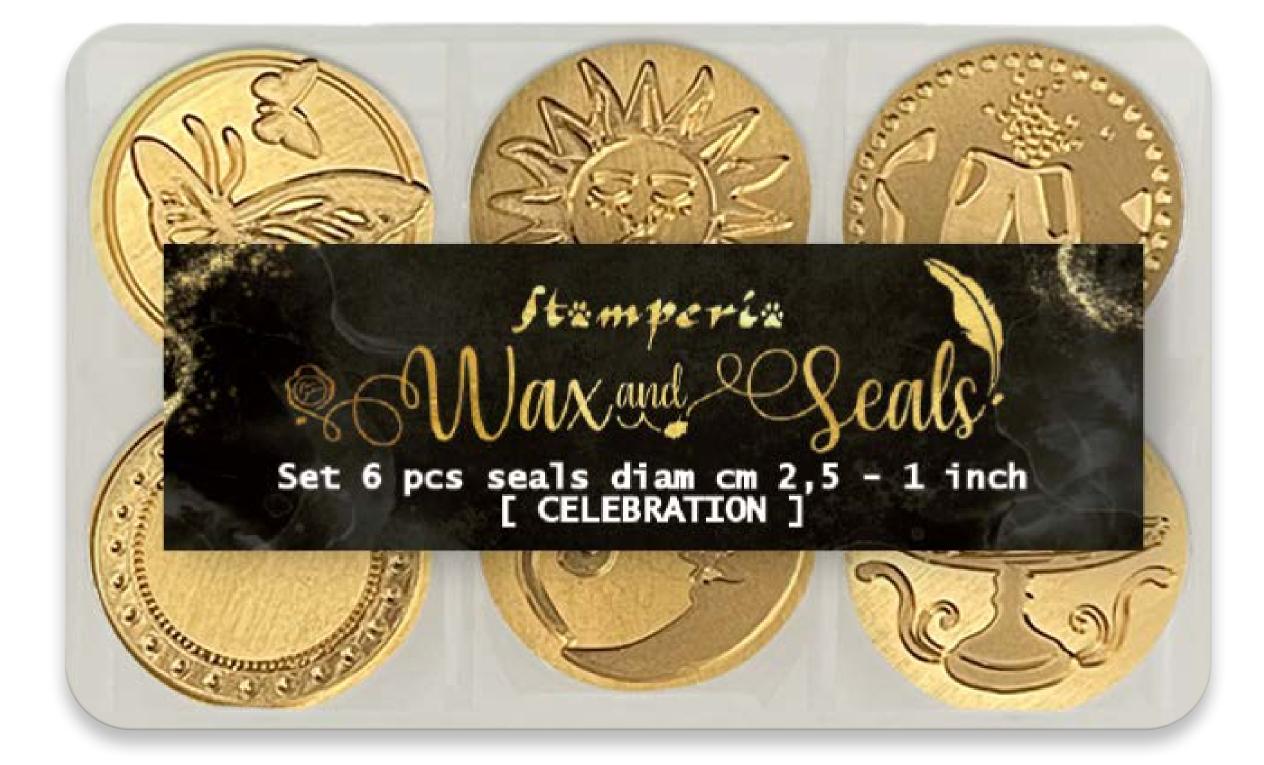

# "CELEBRATION" SET

Stämperiä

Set of 6 seals cm 5.5 x 8.5 x 2 - 2.17" x 3.35" x 0.79"

- The set features 6 copper seals inspired by celebration and good luck symbols. •
- One seal, designed with a single ring around it, is specially crafted to frame an image or combine with other seal • designs.
- Follow Liu Journal to discover all the secrets of sealing!