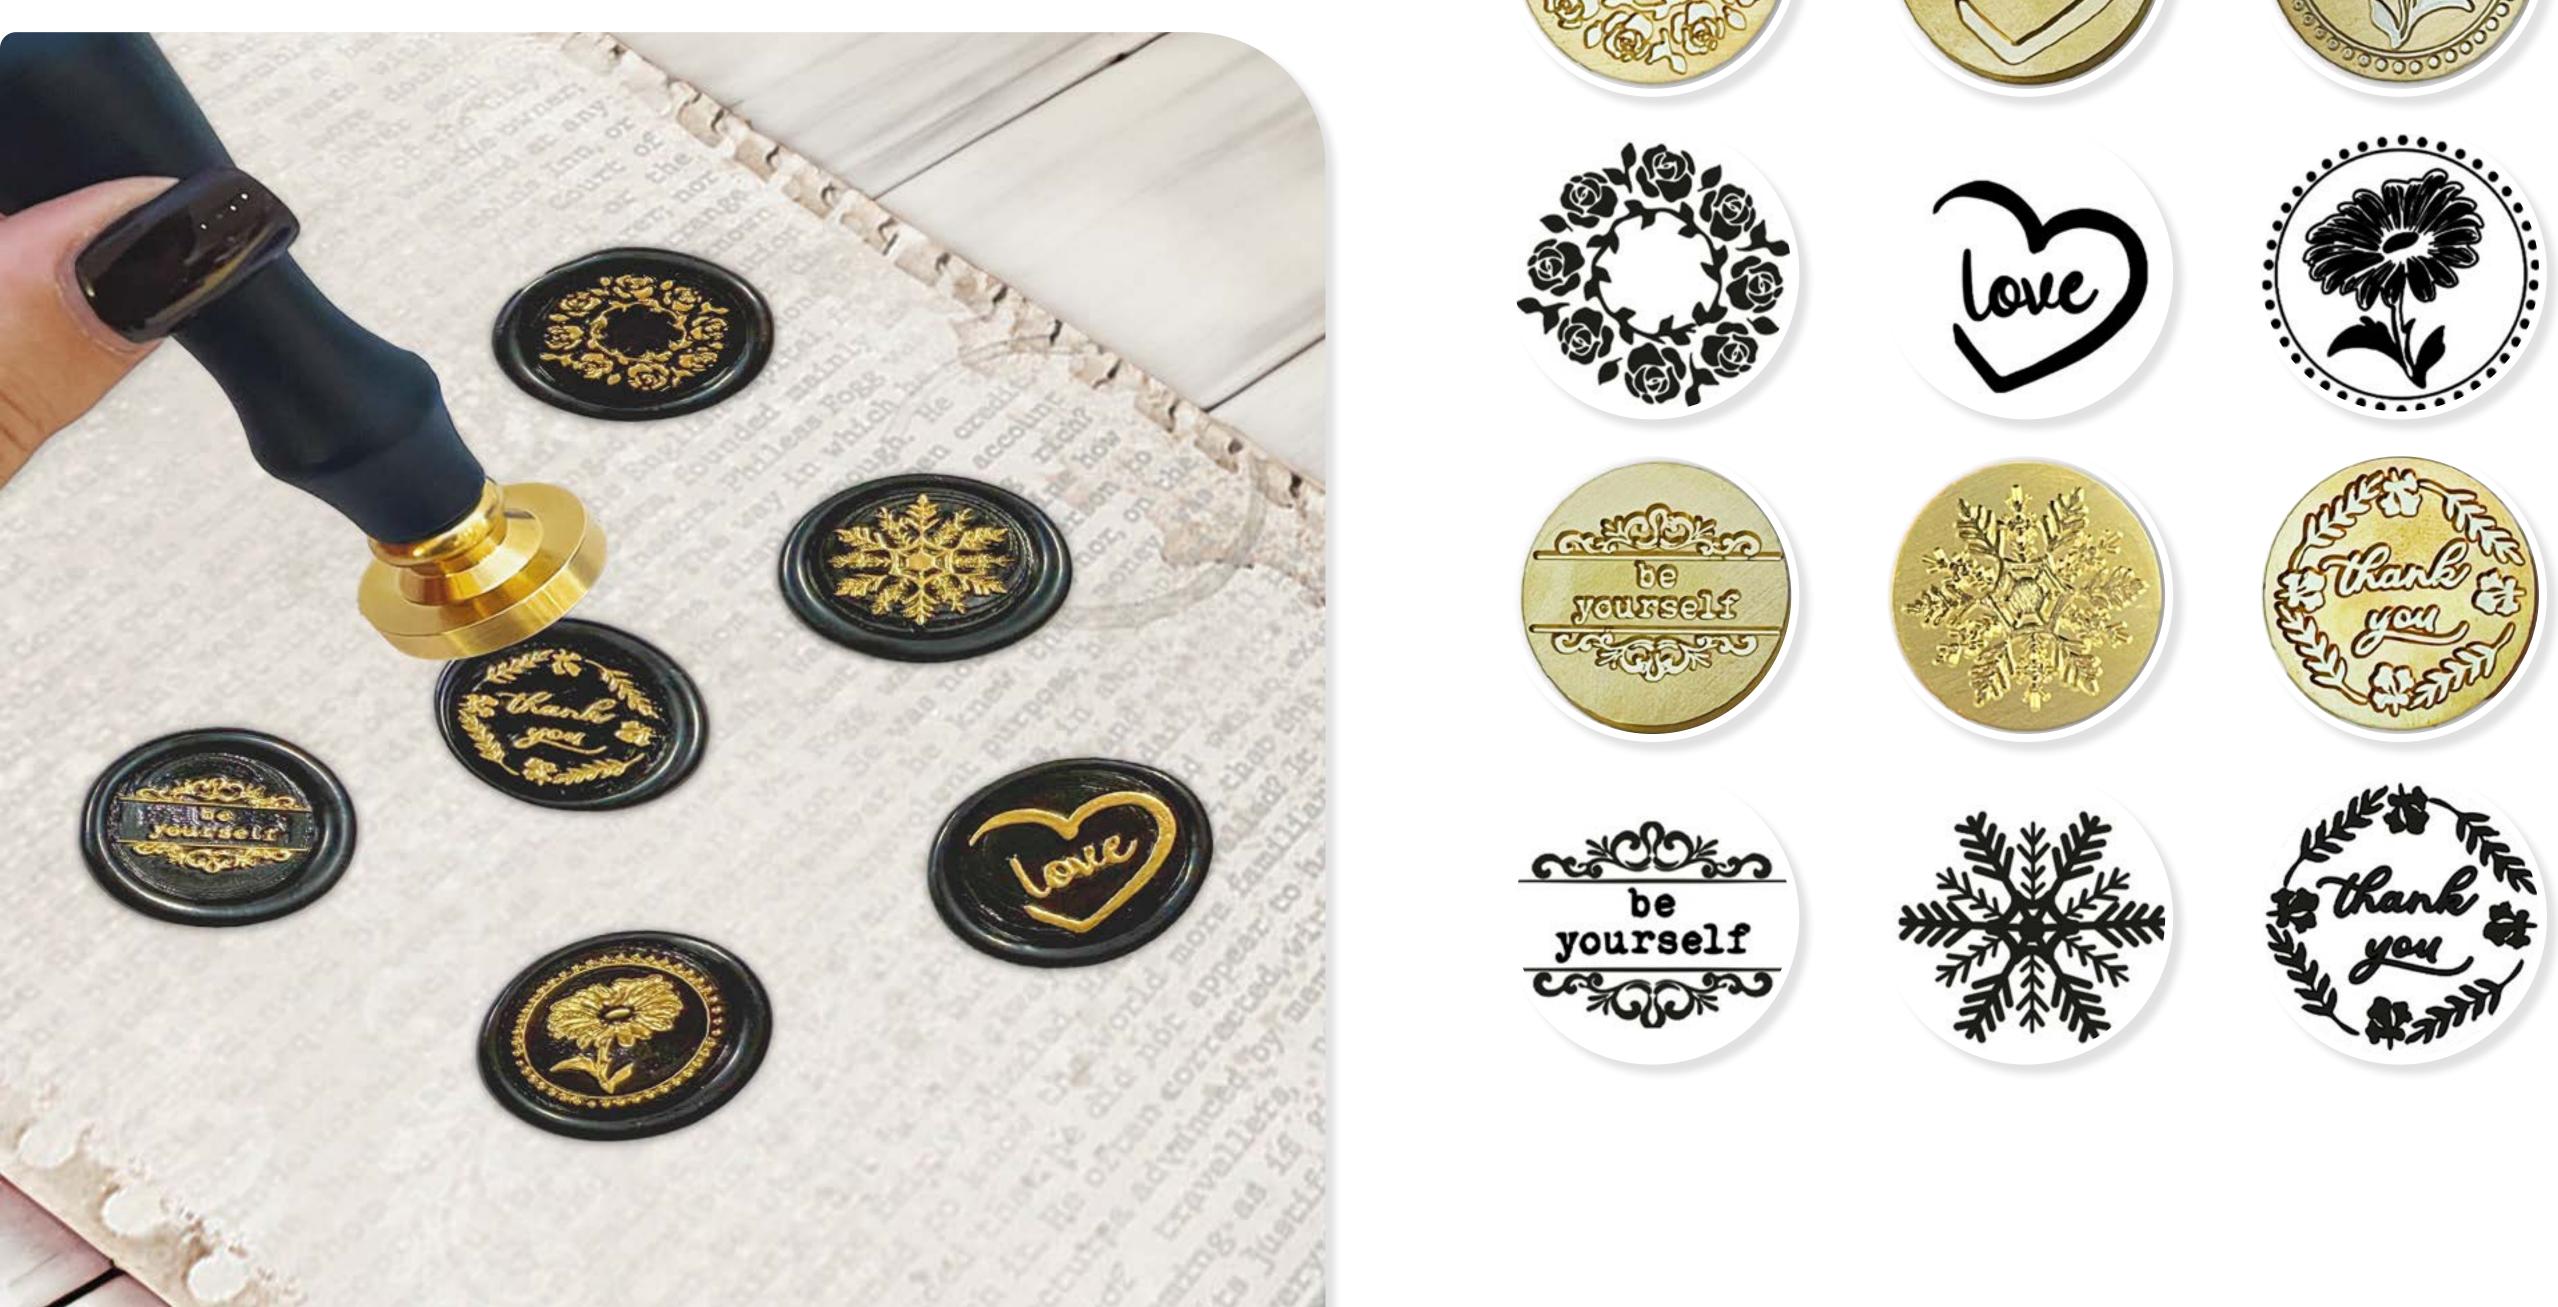

# "EVERY DAY" SET

Stämperiä

Set of 6 seals cm 5.5 x 8.5 x 2 - 2.17" x 3.35" x 0.79"

- The set includes 6 copper seals, conveniently packaged in a practical box.
  - The designs are versatile, making them suitable for everyday use and any occasion.
    - After use, simply clean the seals with a cloth to maintain their quality.

# "CELEBRATION" SET

Stämperiä

Set of 6 seals cm 5.5 x 8.5 x 2 - 2.17" x 3.35" x 0.79"

- The set features 6 copper seals inspired by celebration and good luck symbols. •
- One seal, designed with a single ring around it, is specially crafted to frame an image or combine with other seal • designs.
- Follow Liu Journal to discover all the secrets of sealing!