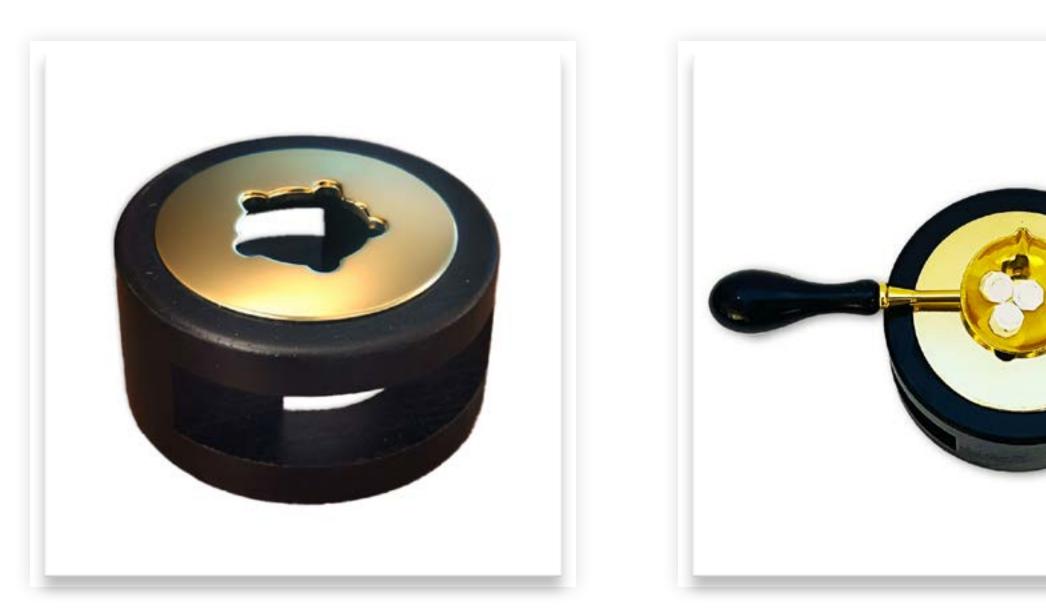

# BURNER FOR WAX

Sevend Secols. Burner for wax Stämperi:

**Burner for wax** cm 8 x 8 x 4.5 - 20.32" x 20.32" x 11.43"

• The Wax Burner, crafted from wood, is designed to hold a small candle at the base and support the special spoon on top.

#### **Handle with seal** cm 6 x 16.5 x 3.5 - 15.24" x 41.92 x 8.89"

• The wooden handle is a versatile and valuable tool.

 It comes with a copper seal, but the seal is interchangeable, allowing you to attach any other Stamperia seal to the handle in order to suit your project.