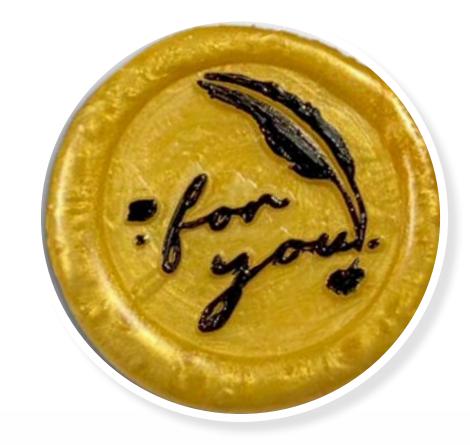

#### **Handle with seal** cm 6 x 16.5 x 3.5 - 15.24" x 41.92 x 8.89"

• The wooden handle is a versatile and valuable tool.

 It comes with a copper seal, but the seal is interchangeable, allowing you to attach any other Stamperia seal to the handle in order to suit your project.