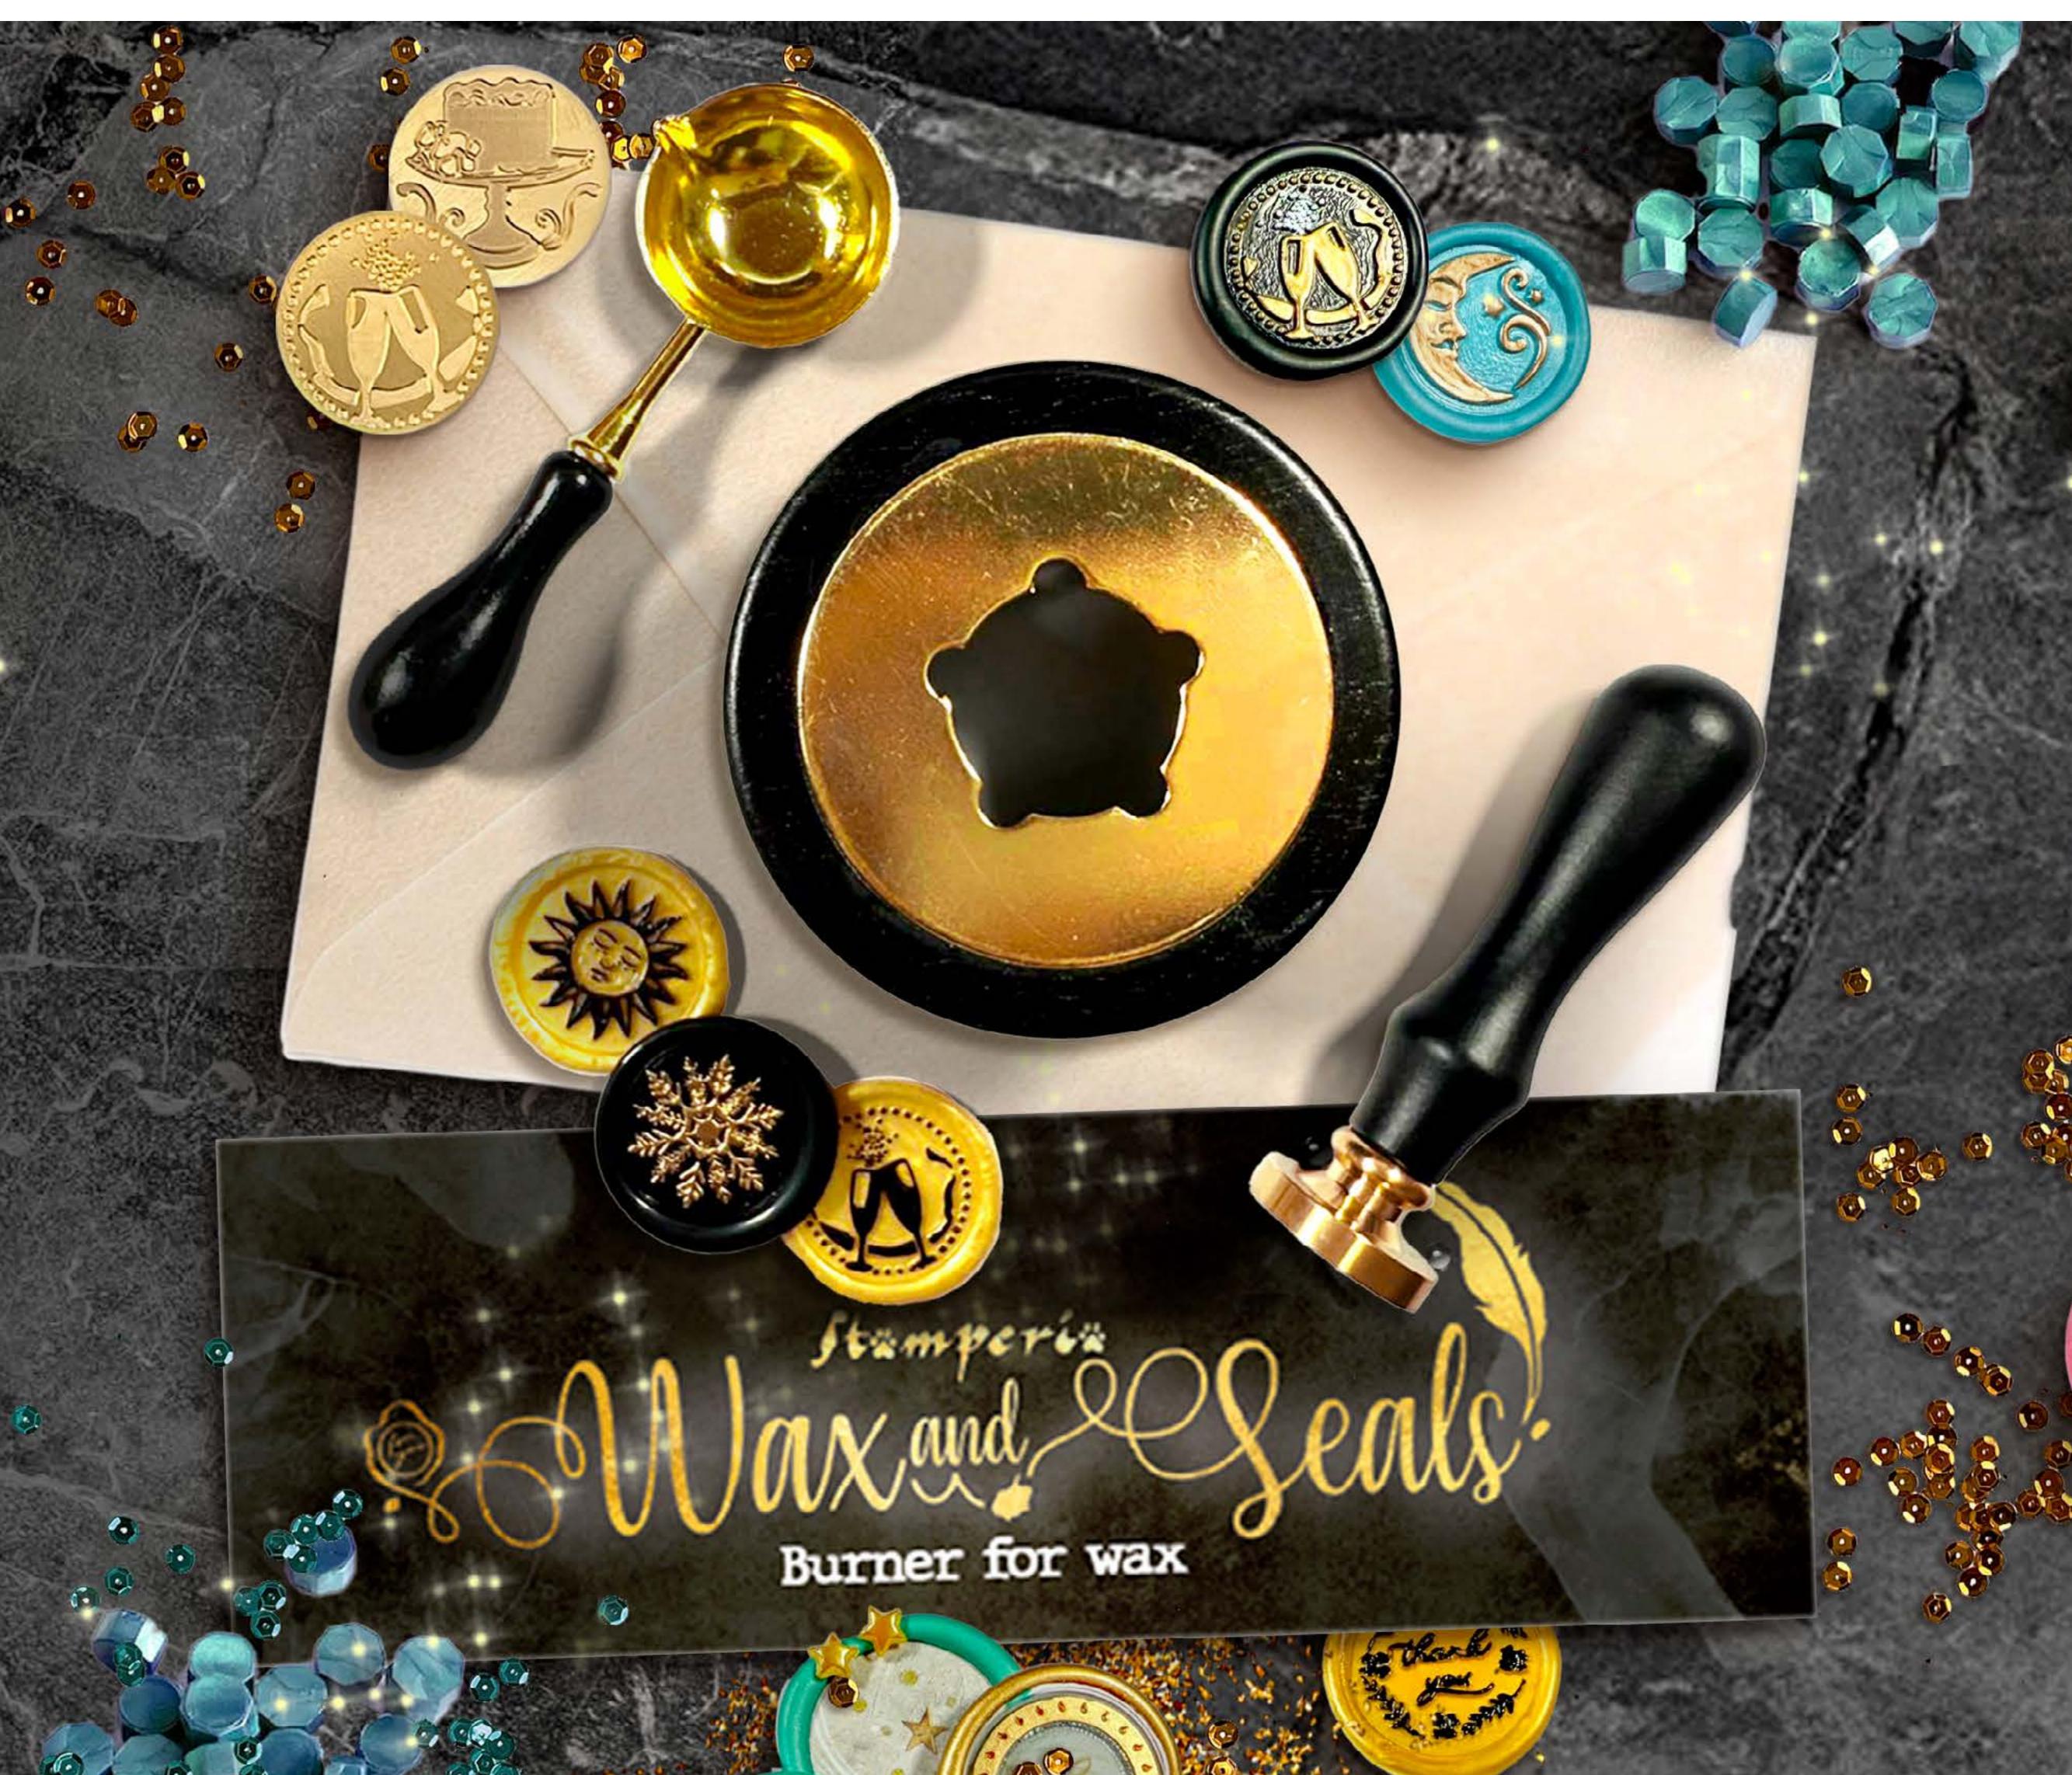

Wax and Seals is a Stamperia Collection by Liu Journal, providing all the materials needed to craft stunning projects. These creations can stand alone as unique works of art or serve as elegant embellishments to enhance any design.

## HOW TO SEAL WITH WAX

Stämperiä

Set Up the Wax Burner by placing a lit candle under the wax burner to heat it.

Place the spoon on the burner and put into it at least three pieces of wax. Wait for them to melt completely.

# BURNER FOR WAX

Sevend Secols. Burner for wax Stämperi:

**Burner for wax** cm 8 x 8 x 4.5 - 20.32" x 20.32" x 11.43"

• The Wax Burner, crafted from wood, is designed to hold a small candle at the base and support the special spoon on top.

# HANDLE WITH SEAL

Stämperiz

# "EVERY DAY" SET

Stämperiä

Set of 6 seals cm 5.5 x 8.5 x 2 - 2.17" x 3.35" x 0.79"

- The set includes 6 copper seals, conveniently packaged in a practical box.
  - The designs are versatile, making them suitable for everyday use and any occasion.
    - After use, simply clean the seals with a cloth to maintain their quality.

# "CELEBRATION" SET

Stämperiä

Set of 6 seals cm 5.5 x 8.5 x 2 - 2.17" x 3.35" x 0.79"

- The set features 6 copper seals inspired by celebration and good luck symbols. •
- One seal, designed with a single ring around it, is specially crafted to frame an image or combine with other seal • designs.
- Follow Liu Journal to discover all the secrets of sealing!