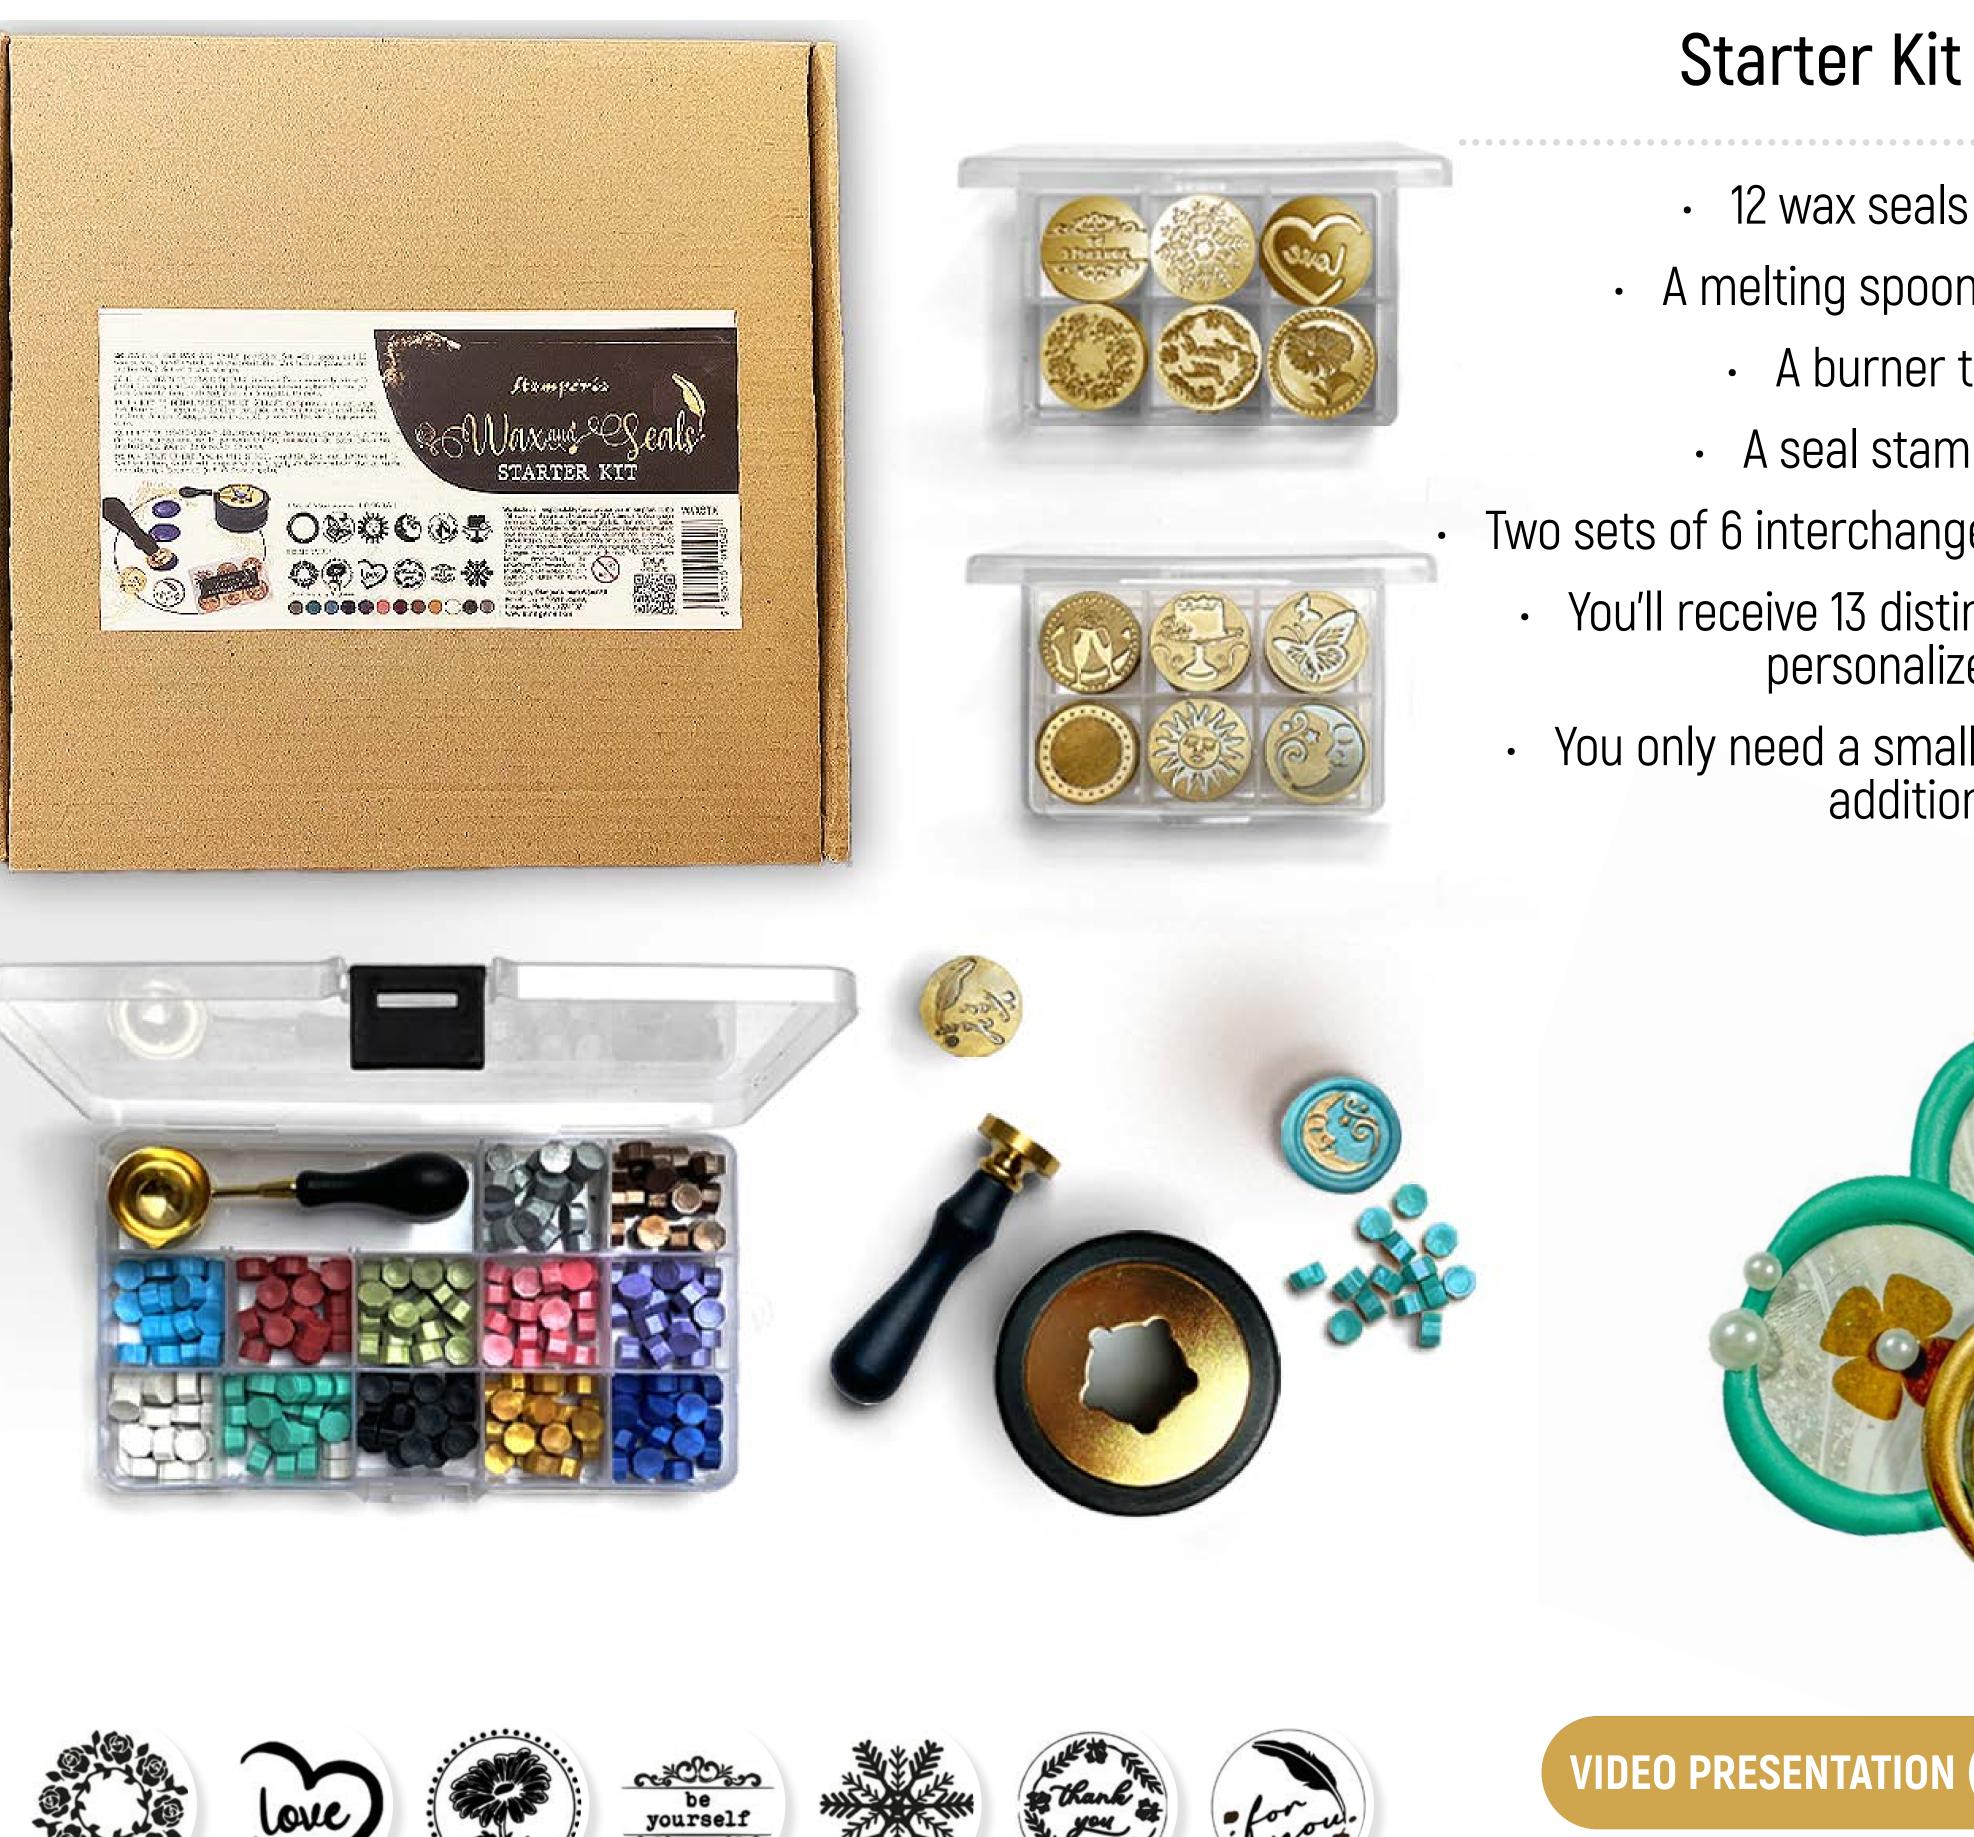

# **NAX& SEALS STARTER KIT**

Stämperiä

### Starter Kit Wax & Seals

- 12 wax seals colors (5g each)
- A melting spoon for easy application
  - A burner to heat the wax
  - A seal stamp with an handle

Two sets of 6 interchangeable seals (without handles)

• You'll receive 13 distinct seal designs to create personalized wax seals.

You only need a small candle and wax refills for additional colors.

Crago and