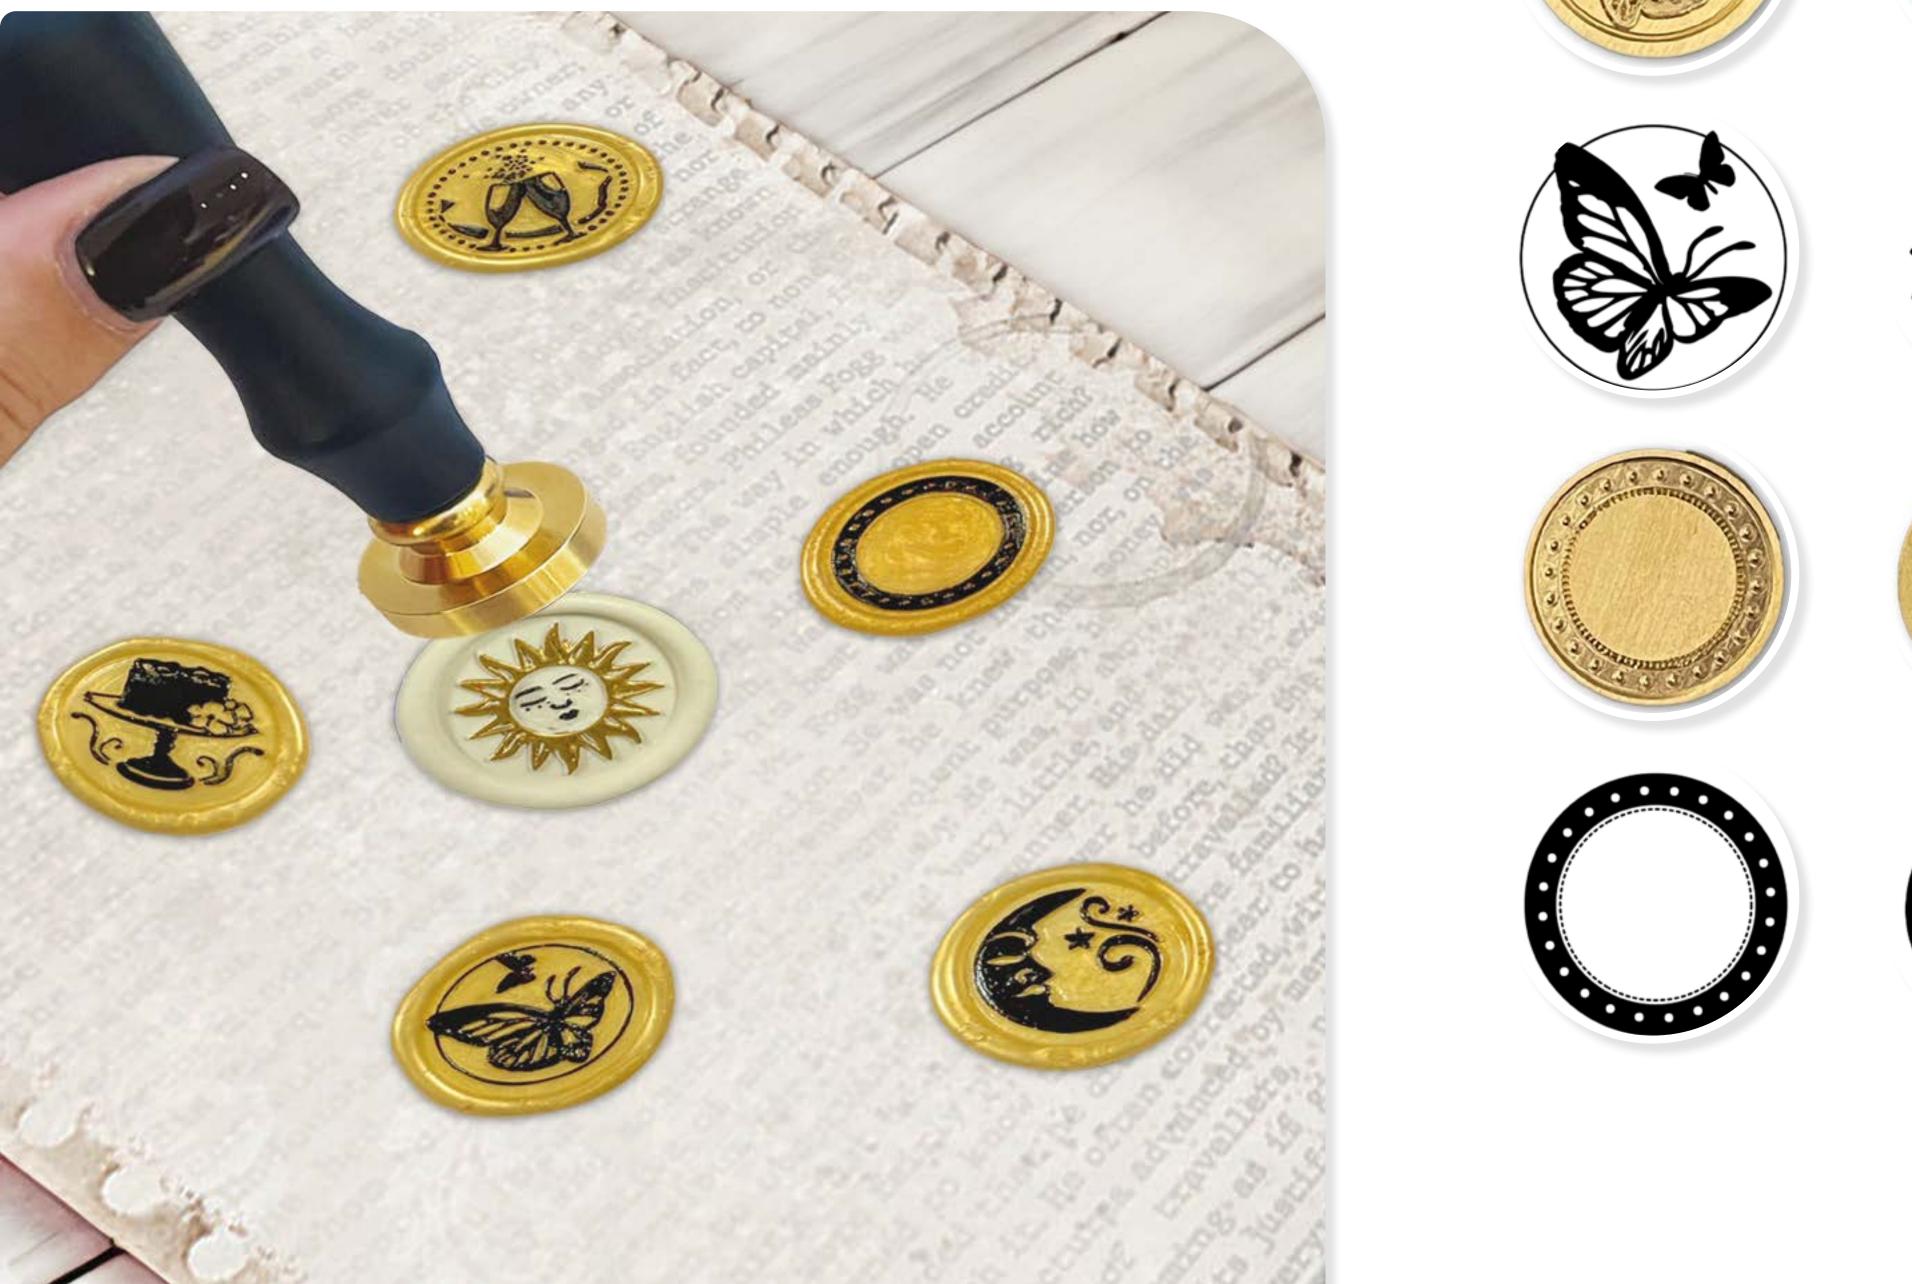

## HOW TO SEAL WITH WAX

Stämperiä

Set Up the Wax Burner by placing a lit candle under the wax burner to heat it.

Place the spoon on the burner and put into it at least three pieces of wax. Wait for them to melt completely.

Pour the melted Wax onto your chosen area, using enough wax to fully cover the size of your stamp.

Clean the spoon before using a

#### Remember to not let the flame unattended!!

#### Firmly press the Stamp the stamp

#### into the wax and hold it steady for

different wax colour. Clean all the

#### tools with a cloth.