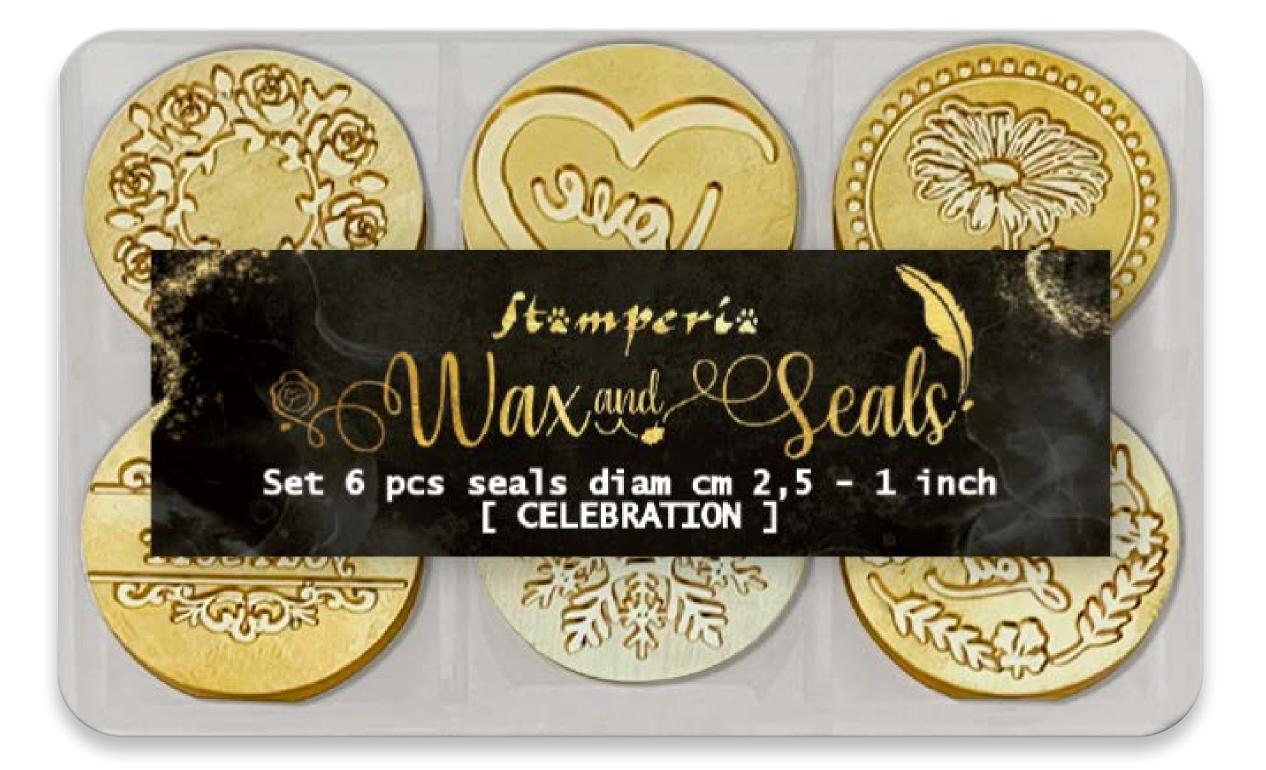

# "CELEBRATION" SET

Stämperiä

Set of 6 seals cm 5.5 x 8.5 x 2 - 2.17" x 3.35" x 0.79"

- The set features 6 copper seals inspired by celebration and good luck symbols. •
- One seal, designed with a single ring around it, is specially crafted to frame an image or combine with other seal • designs.
- Follow Liu Journal to discover all the secrets of sealing!