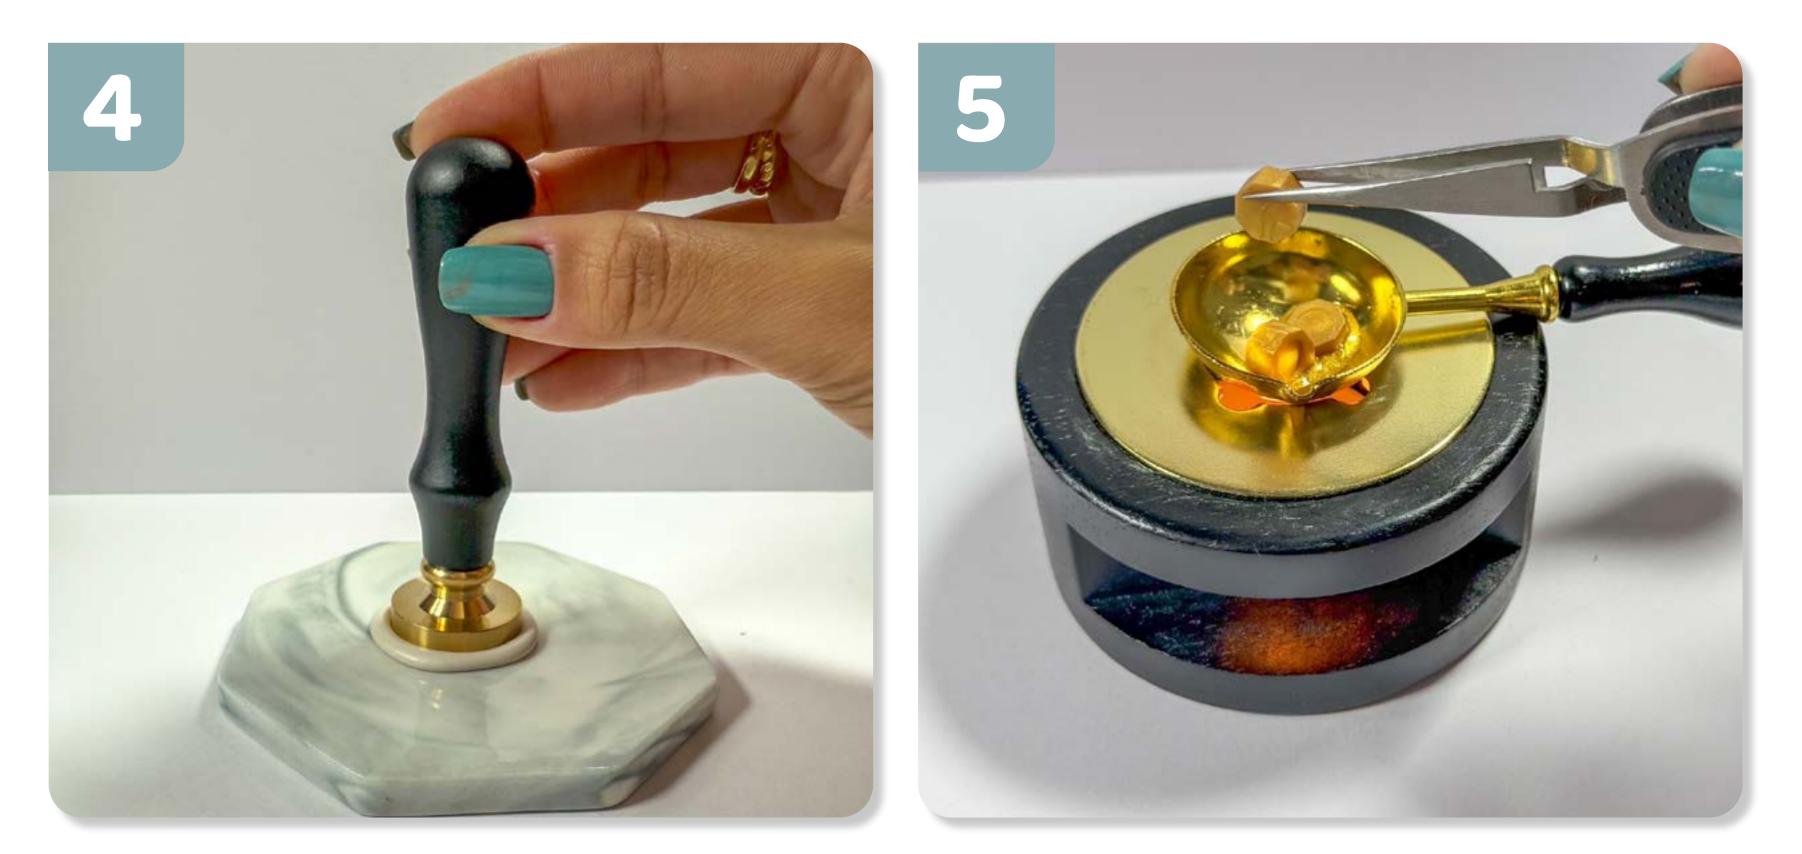

#### Firmly press the Stamp the stamp

#### into the wax and hold it steady for

different wax colour. Clean all the

#### tools with a cloth.