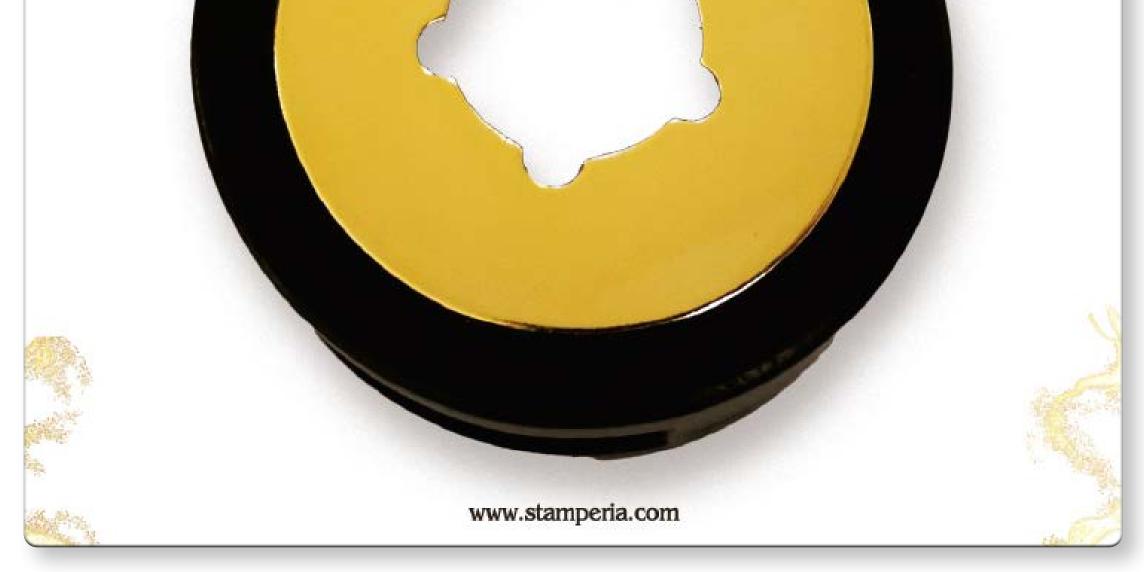

# BURNER FOR WAX

Sevend Secols. Burner for wax Stämperi:

**Burner for wax** cm 8 x 8 x 4.5 - 20.32" x 20.32" x 11.43"

• The Wax Burner, crafted from wood, is designed to hold a small candle at the base and support the special spoon on top.

Always supervise the burner when the candle is lit.
Once the wax is melted, avoid overheating .