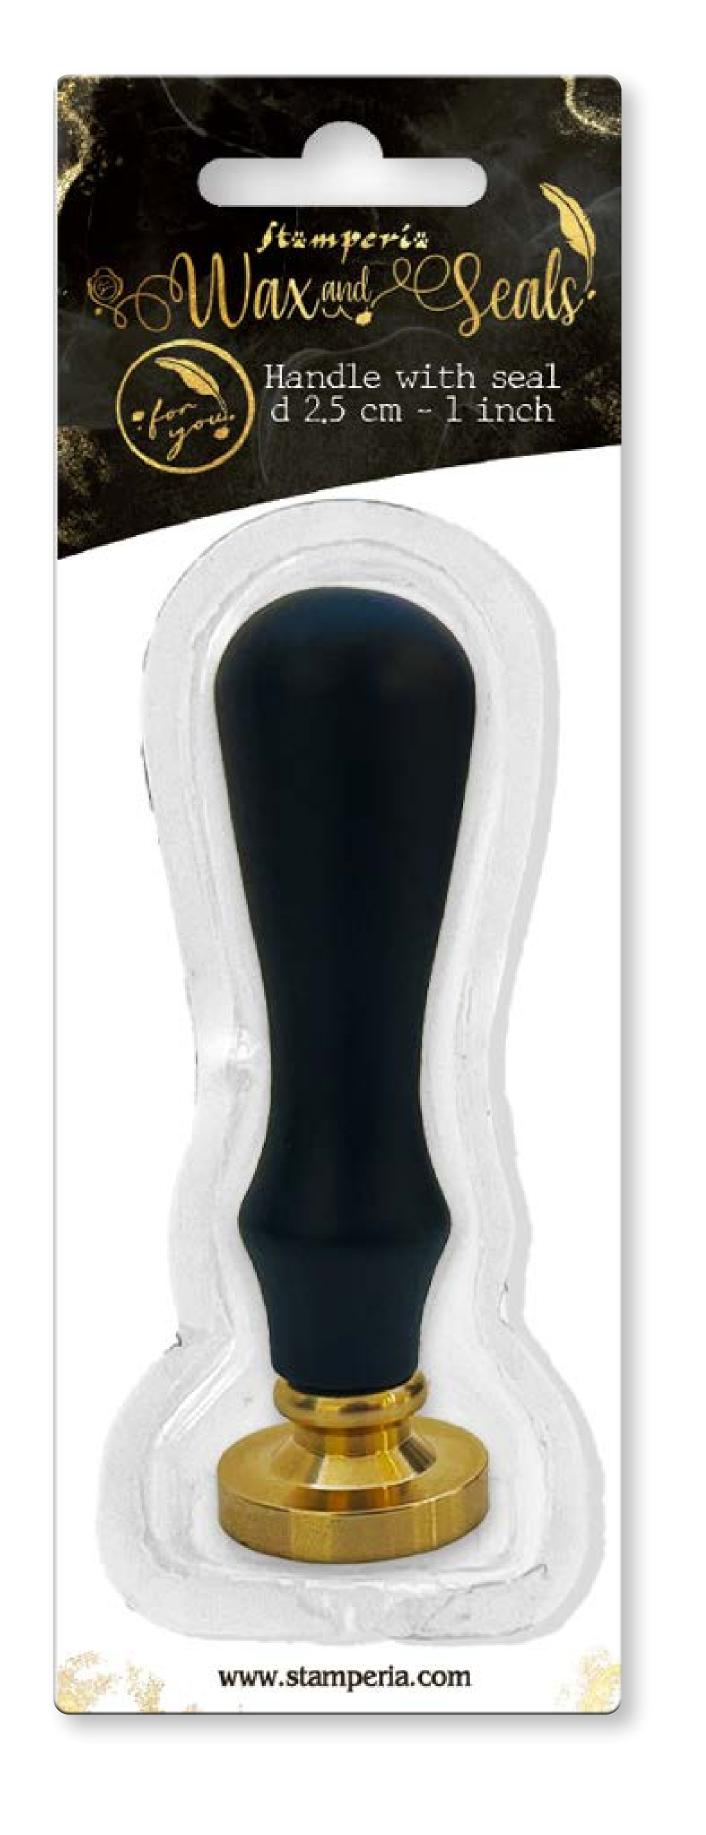

# HANDLE WITH SEAL

Stämperiz

#### **Handle with seal** cm 6 x 16.5 x 3.5 - 15.24" x 41.92 x 8.89"

• The wooden handle is a versatile and valuable tool.

 It comes with a copper seal, but the seal is interchangeable, allowing you to attach any other Stamperia seal to the handle in order to suit your project.