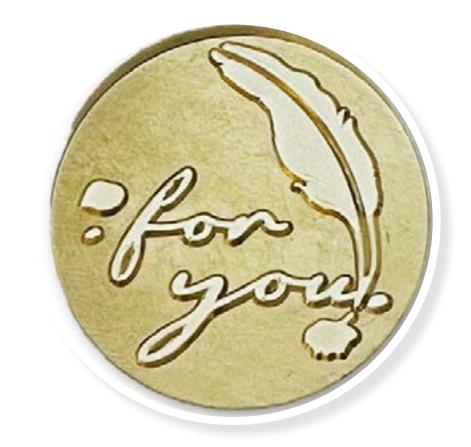

#### **Handle with seal** cm 6 x 16.5 x 3.5 - 15.24" x 41.92 x 8.89"

• The wooden handle is a versatile and valuable tool.

 It comes with a copper seal, but the seal is interchangeable, allowing you to attach any other Stamperia seal to the handle in order to suit your project.