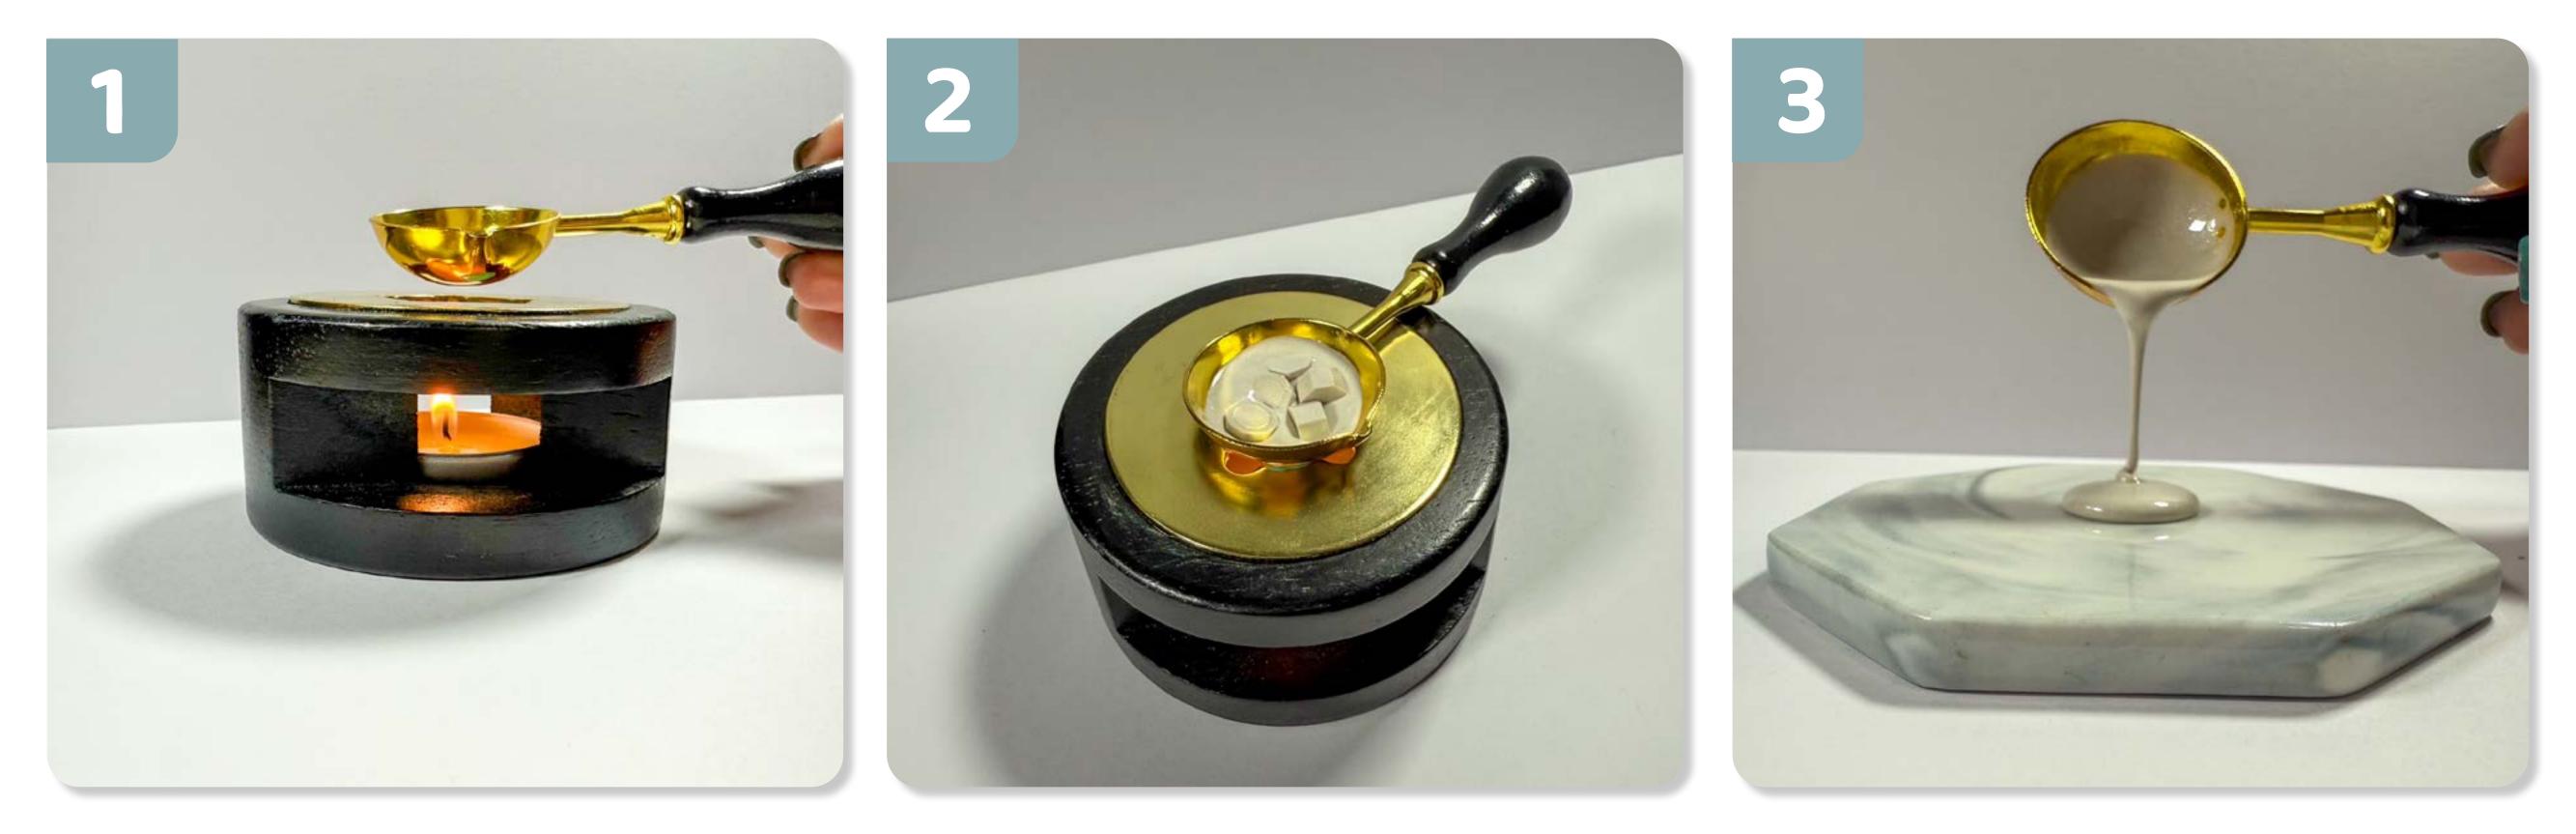

## HOW TO SEAL WITH WAX

Stämperiä

Set Up the Wax Burner by placing a lit candle under the wax burner to heat it.

Place the spoon on the burner and put into it at least three pieces of wax. Wait for them to melt completely.

Pour the melted Wax onto your chosen area, using enough wax to fully cover the size of your stamp.

Clean the spoon before using a

#### Remember to not let the flame unattended!!