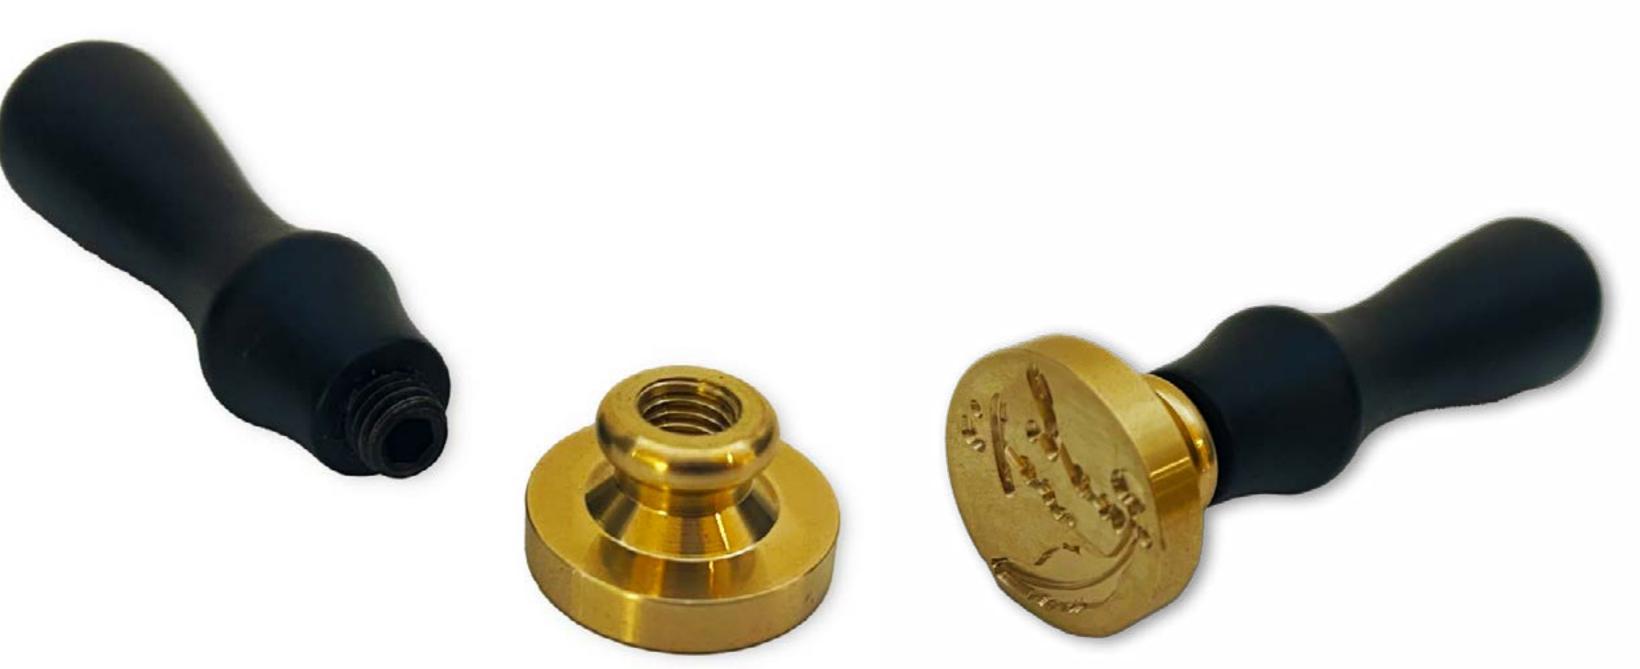

# HANDLE WITH SEAL

Stämperiz

#### **Handle with seal** cm 6 x 16.5 x 3.5 - 15.24" x 41.92 x 8.89"

• The wooden handle is a versatile and valuable tool.

 It comes with a copper seal, but the seal is interchangeable, allowing you to attach any other Stamperia seal to the handle in order to suit your project.