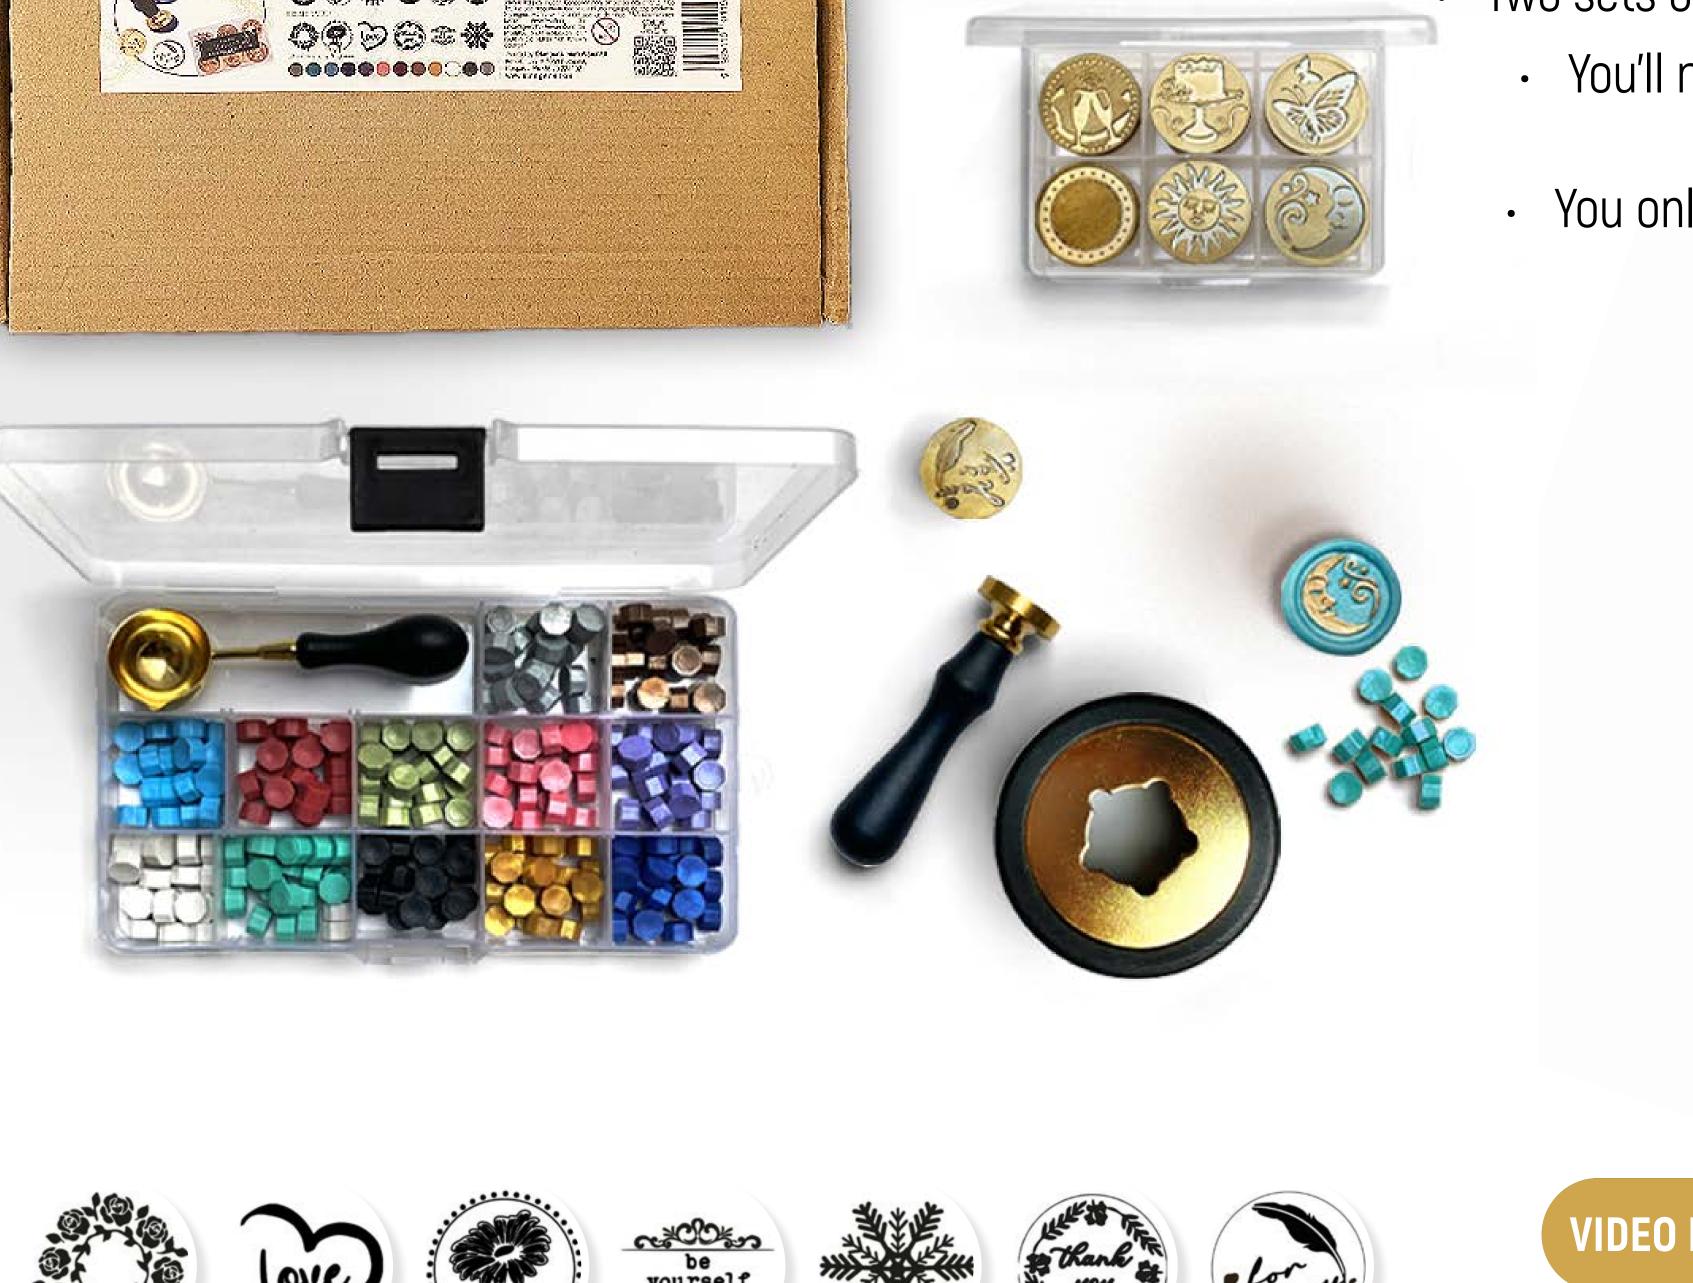

### Starter Kit Wax & Seals

- 12 wax seals colors (5g each)
- A melting spoon for easy application
  - A burner to heat the wax
  - A seal stamp with an handle

Two sets of 6 interchangeable seals (without handles)

• You'll receive 13 distinct seal designs to create personalized wax seals.

You only need a small candle and wax refills for additional colors.

Crago and

### Set containing 12 colors wax 5 grams & 1 spoon

The set includes 12 assorted wax colors (5g each) and a melting spoon. Refills for each color are available in 20g packs. You can mix the colors in the spoon before melting them to create your own unique shade.

## MAX REFILL

Stamperia

wax refill- 20 gr www.stamperia.com

The wax is available in 20g transparent boxes, conveniently packaged for easy storage.

WAXCO3

LIGHT BLUE

<u>WAXC04</u>

SAGE GREEN

# "CELEBRATION" SET

Stämperiä

Set of 6 seals cm 5.5 x 8.5 x 2 - 2.17" x 3.35" x 0.79"

- The set features 6 copper seals inspired by celebration and good luck symbols. •
- One seal, designed with a single ring around it, is specially crafted to frame an image or combine with other seal • designs.
- Follow Liu Journal to discover all the secrets of sealing!