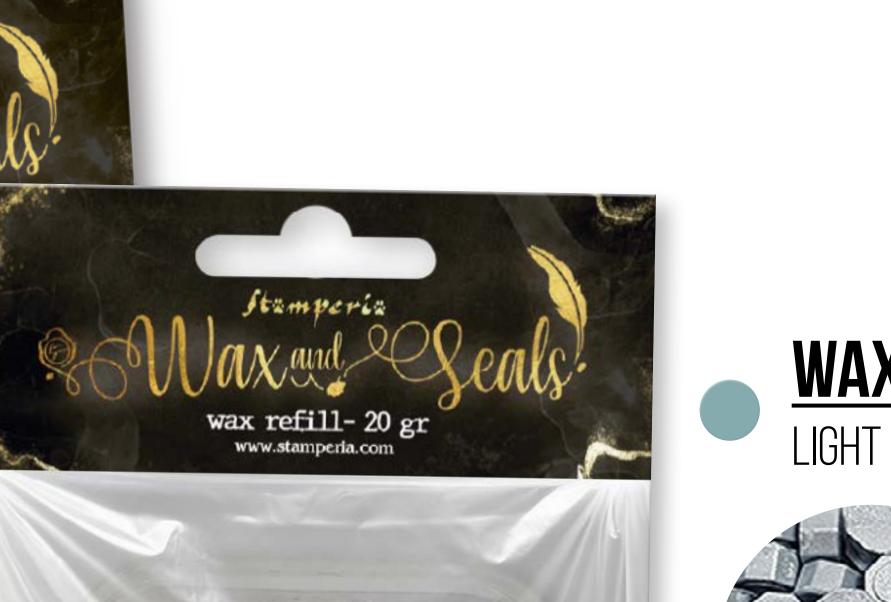

## MAX REFILL

Stamperia

wax refill- 20 gr www.stamperia.com

The wax is available in 20g transparent boxes, conveniently packaged for easy storage.

WAXCO3

LIGHT BLUE

<u>WAXC04</u>

SAGE GREEN