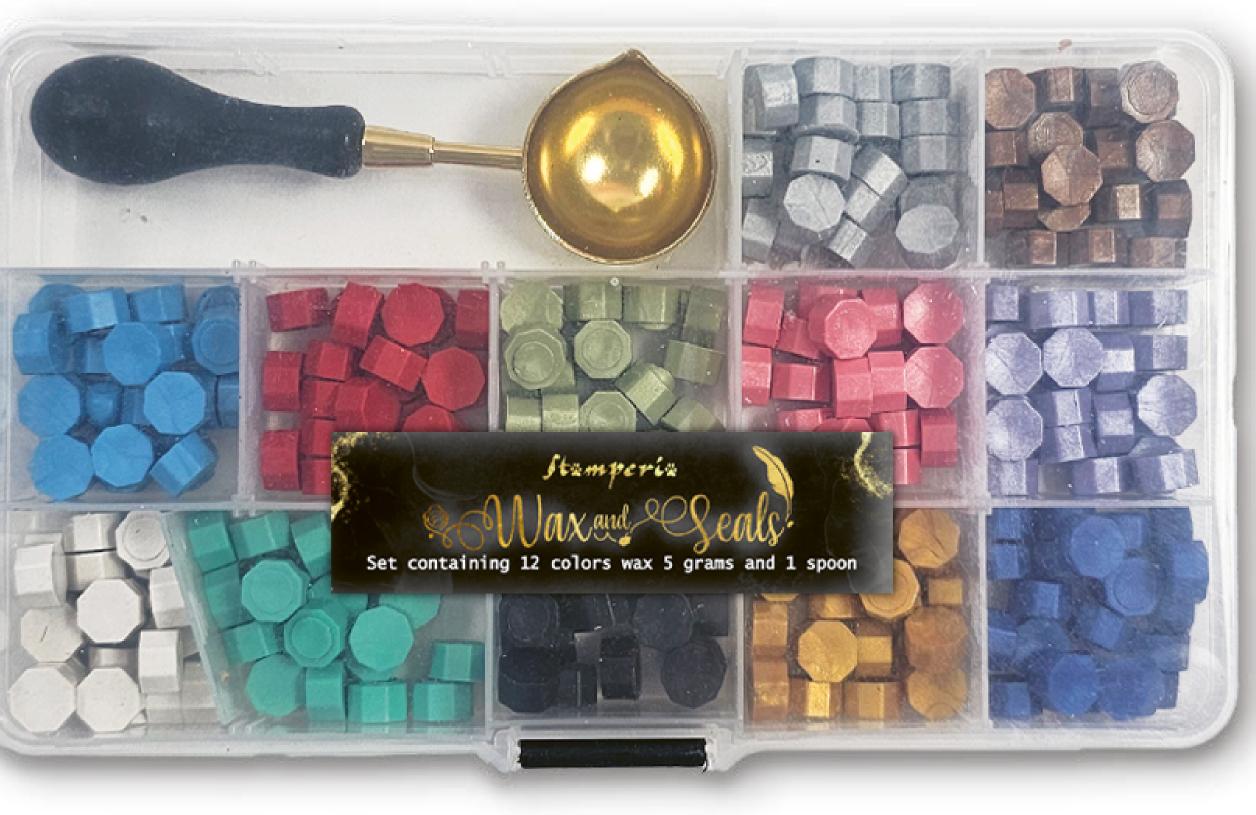

## MAX SET

#### Stämperiä

### Set containing 12 colors wax 5 grams & 1 spoon

The set includes 12 assorted wax colors (5g each) and a melting spoon. Refills for each color are available in 20g packs. You can mix the colors in the spoon before melting them to create your own unique shade.

Unleash your creativity and experiment with vibrant wax colors!