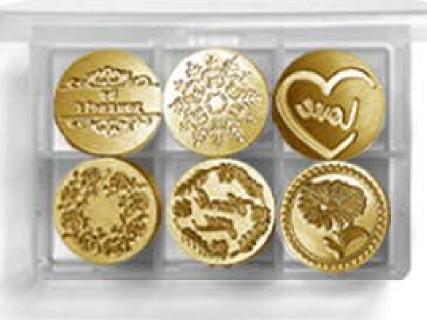

# "EVERY DAY" SET

Stämperiä

Set of 6 seals cm 5.5 x 8.5 x 2 - 2.17" x 3.35" x 0.79"

- The set includes 6 copper seals, conveniently packaged in a practical box.
  - The designs are versatile, making them suitable for everyday use and any occasion.
    - After use, simply clean the seals with a cloth to maintain their quality.