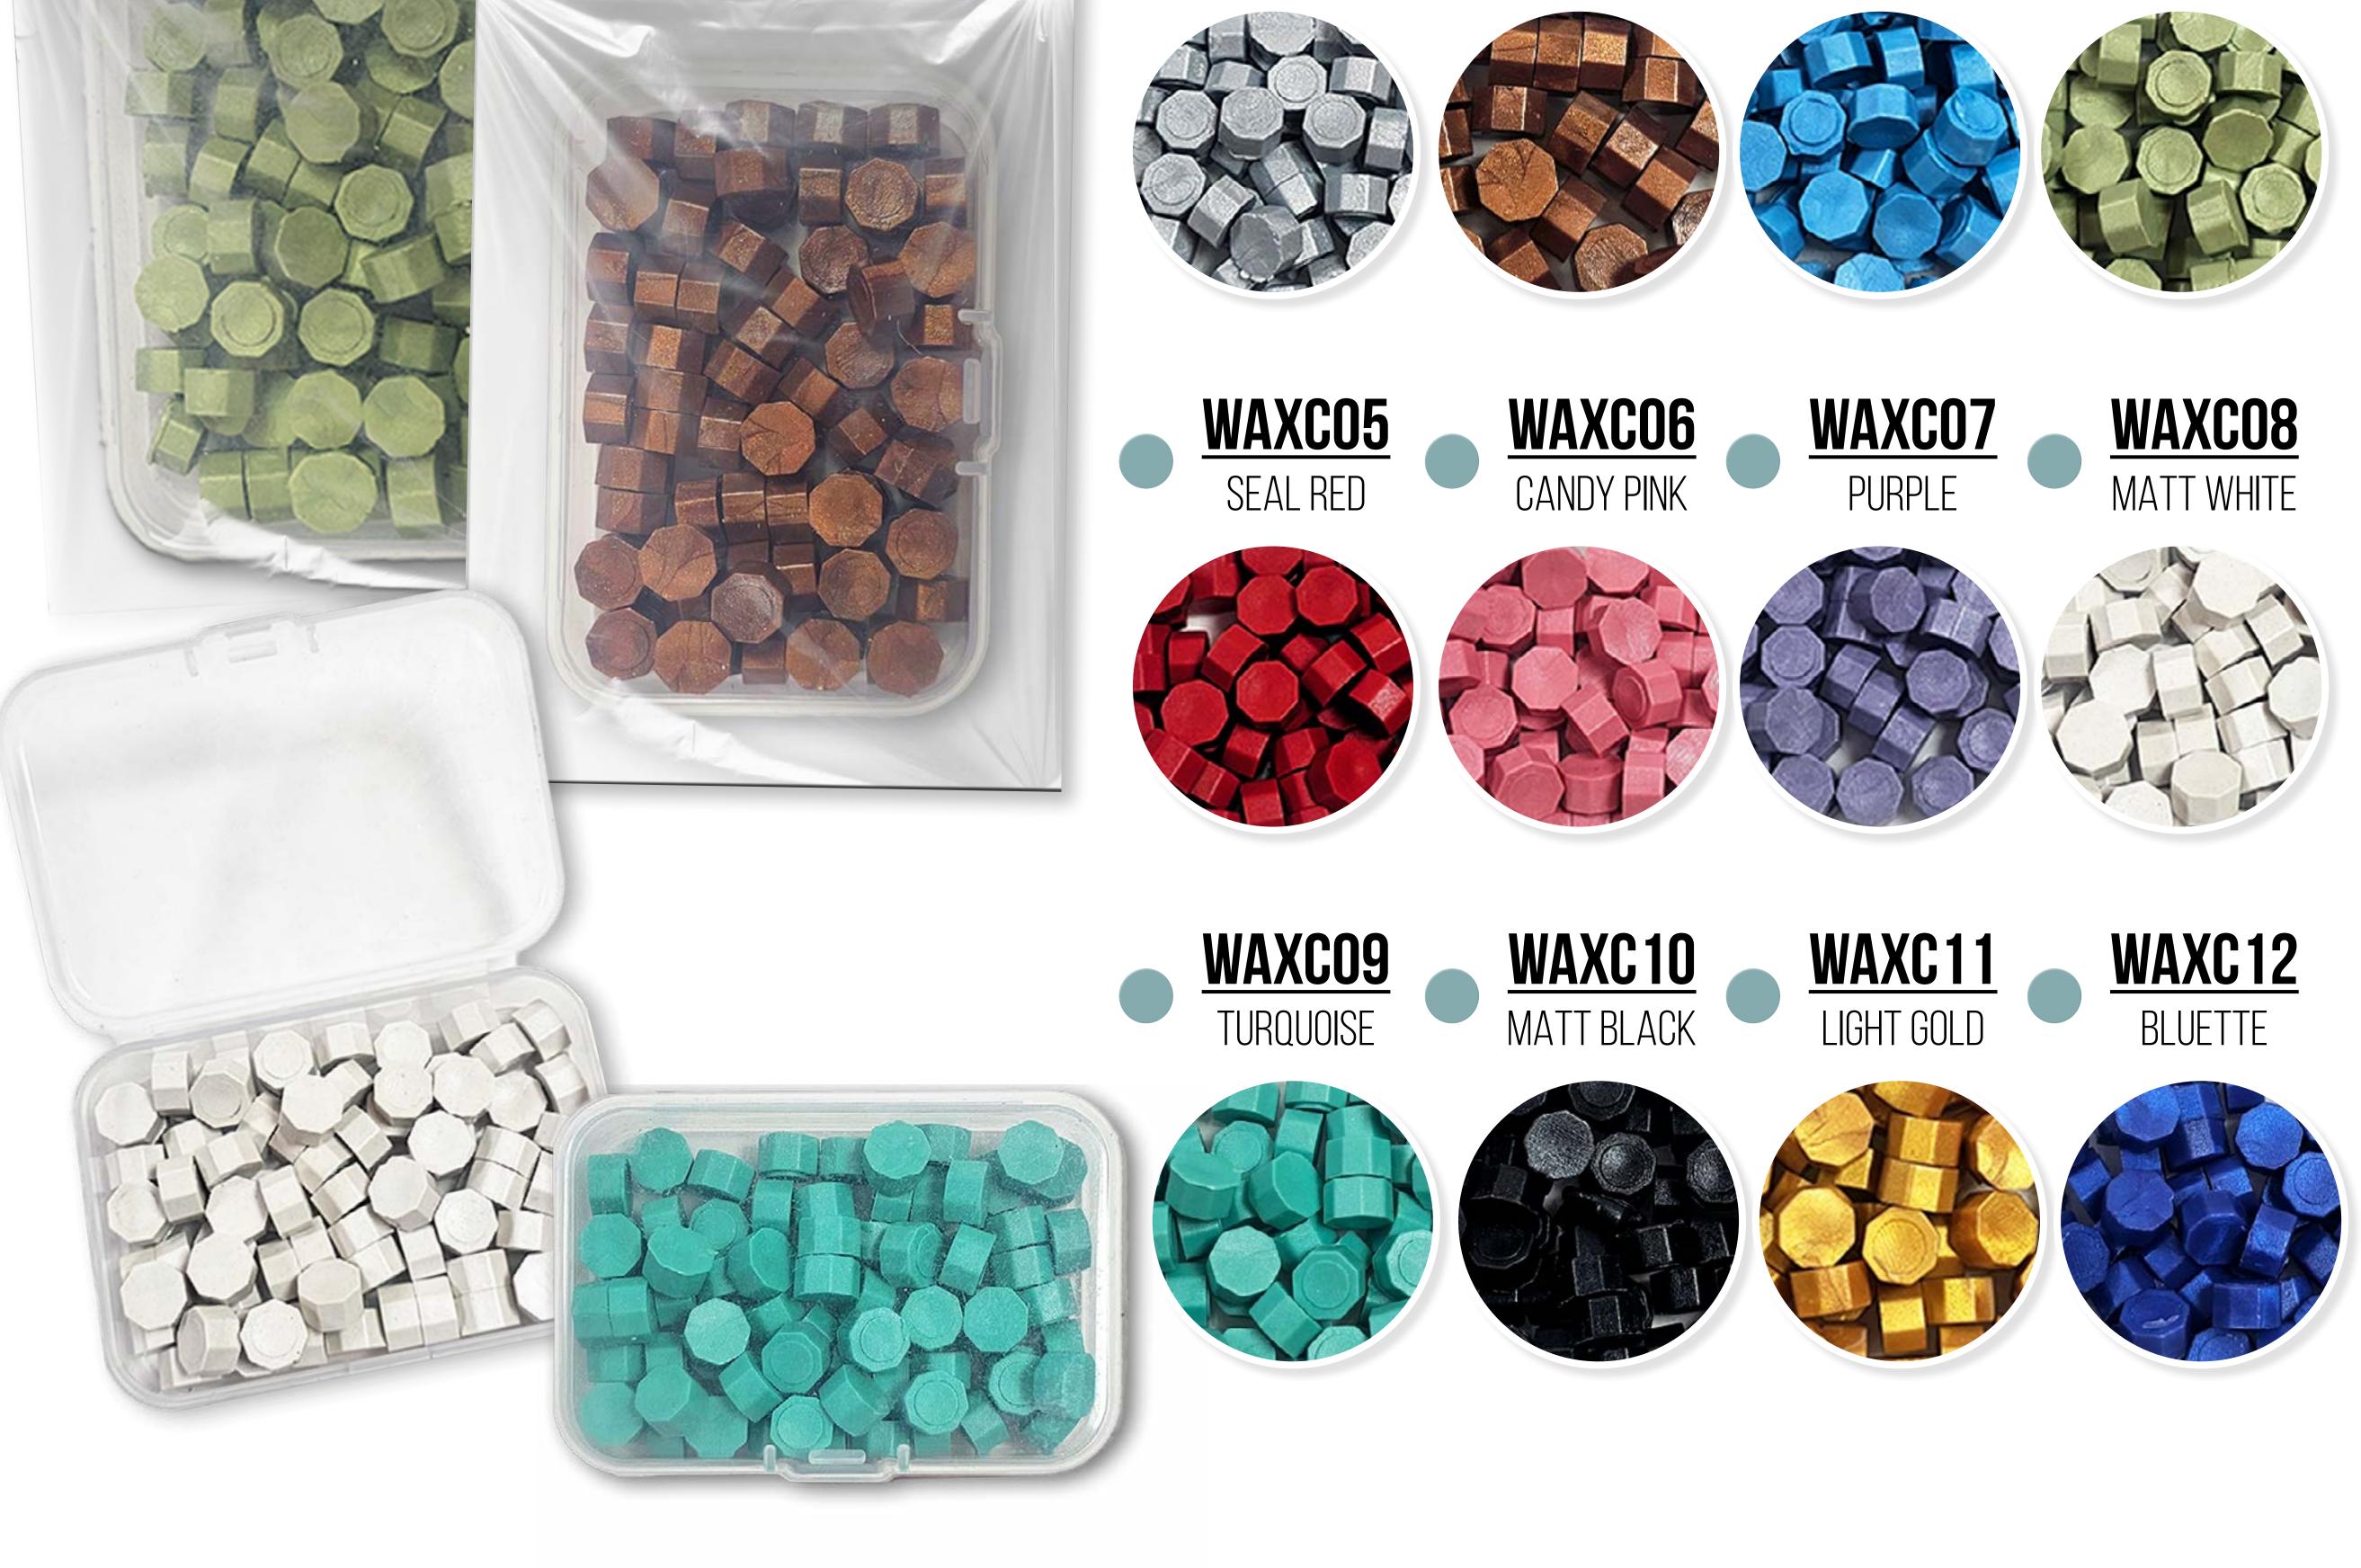

### Set containing 12 colors wax 5 grams & 1 spoon

The set includes 12 assorted wax colors (5g each) and a melting spoon. Refills for each color are available in 20g packs. You can mix the colors in the spoon before melting them to create your own unique shade.

## MAX REFILL

Stamperia

wax refill- 20 gr www.stamperia.com

The wax is available in 20g transparent boxes, conveniently packaged for easy storage.

WAXCO3

LIGHT BLUE

<u>WAXC04</u>

SAGE GREEN