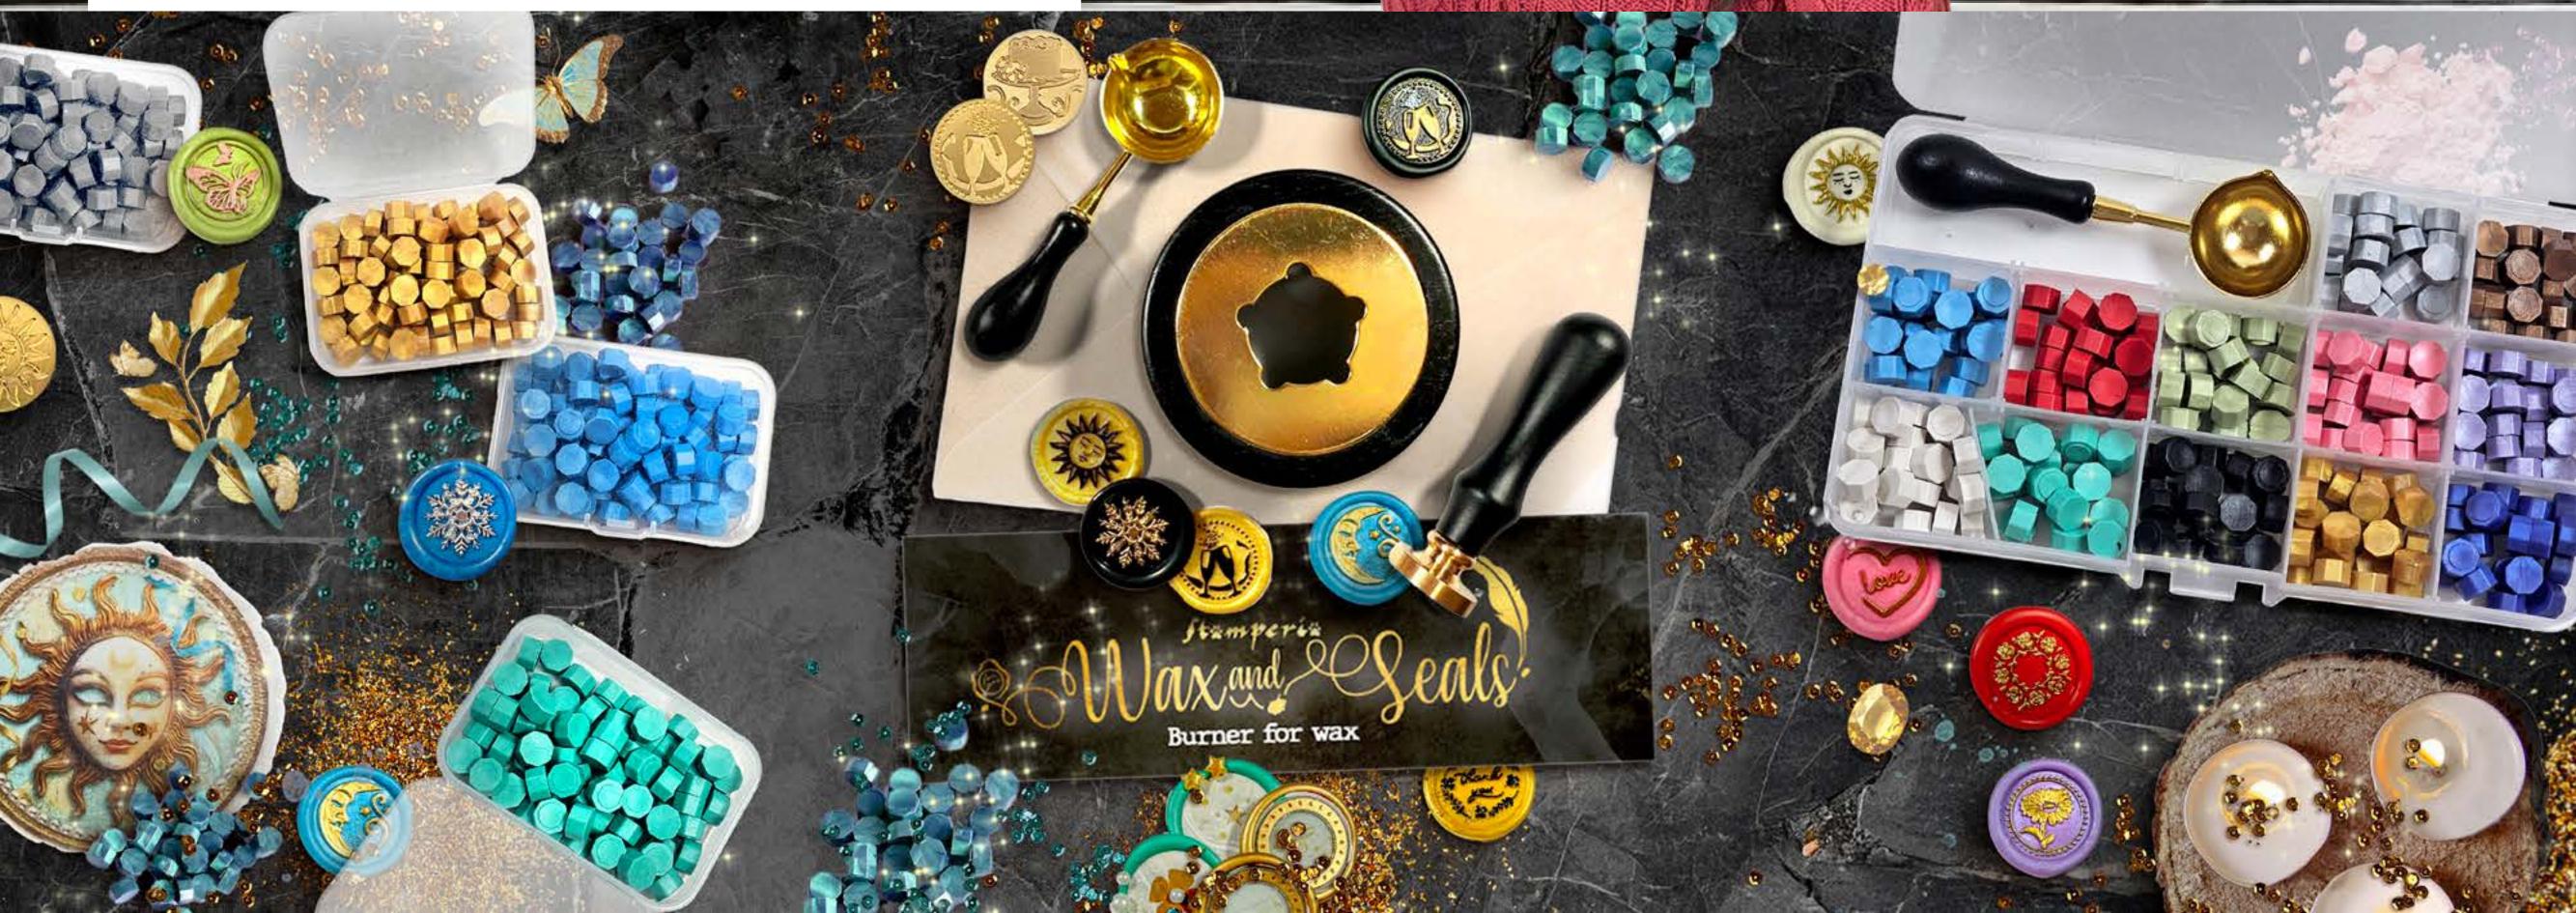

### Set containing 12 colors wax 5 grams & 1 spoon

The set includes 12 assorted wax colors (5g each) and a melting spoon. Refills for each color are available in 20g packs. You can mix the colors in the spoon before melting them to create your own unique shade.

## MAX REFILL

Stamperia

wax refill- 20 gr www.stamperia.com

The wax is available in 20g transparent boxes, conveniently packaged for easy storage.

WAXCO3

LIGHT BLUE

<u>WAXC04</u>

SAGE GREEN

# BURNER FOR WAX

Sevend Secols. Burner for wax Stämperi:

**Burner for wax** cm 8 x 8 x 4.5 - 20.32" x 20.32" x 11.43"

• The Wax Burner, crafted from wood, is designed to hold a small candle at the base and support the special spoon on top.