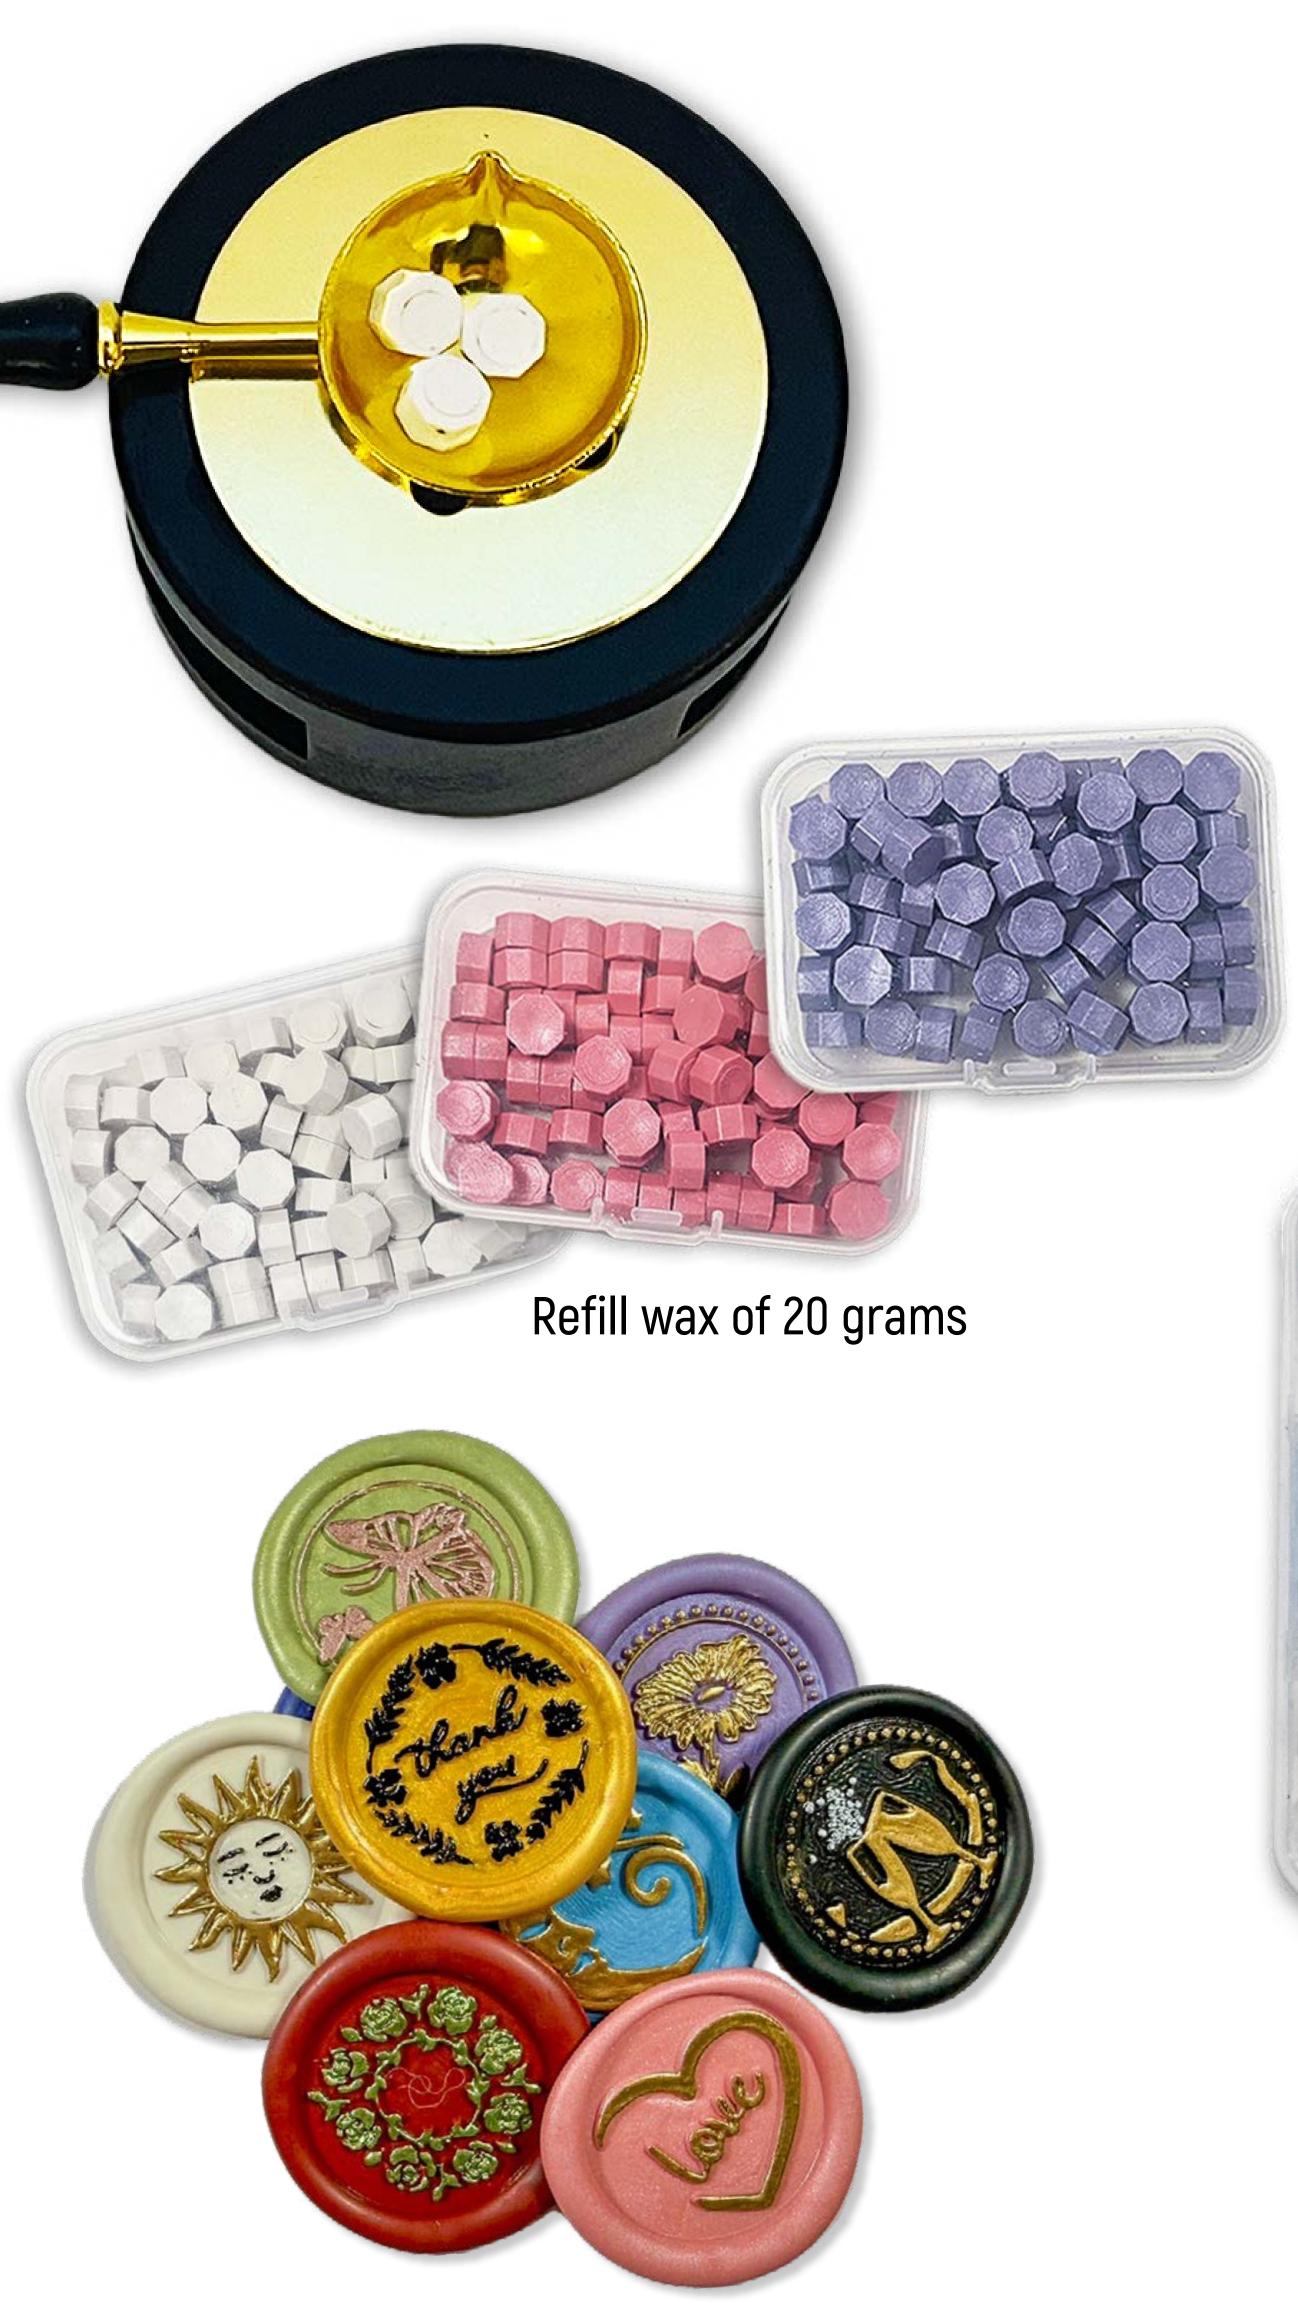

# **NAX& SEALS STARTER KIT**

Stämperiä

### Starter Kit Wax & Seals

- 12 wax seals colors (5g each)
- A melting spoon for easy application
  - A burner to heat the wax
  - A seal stamp with an handle

Two sets of 6 interchangeable seals (without handles)

• You'll receive 13 distinct seal designs to create personalized wax seals.

You only need a small candle and wax refills for additional colors.

Crago and