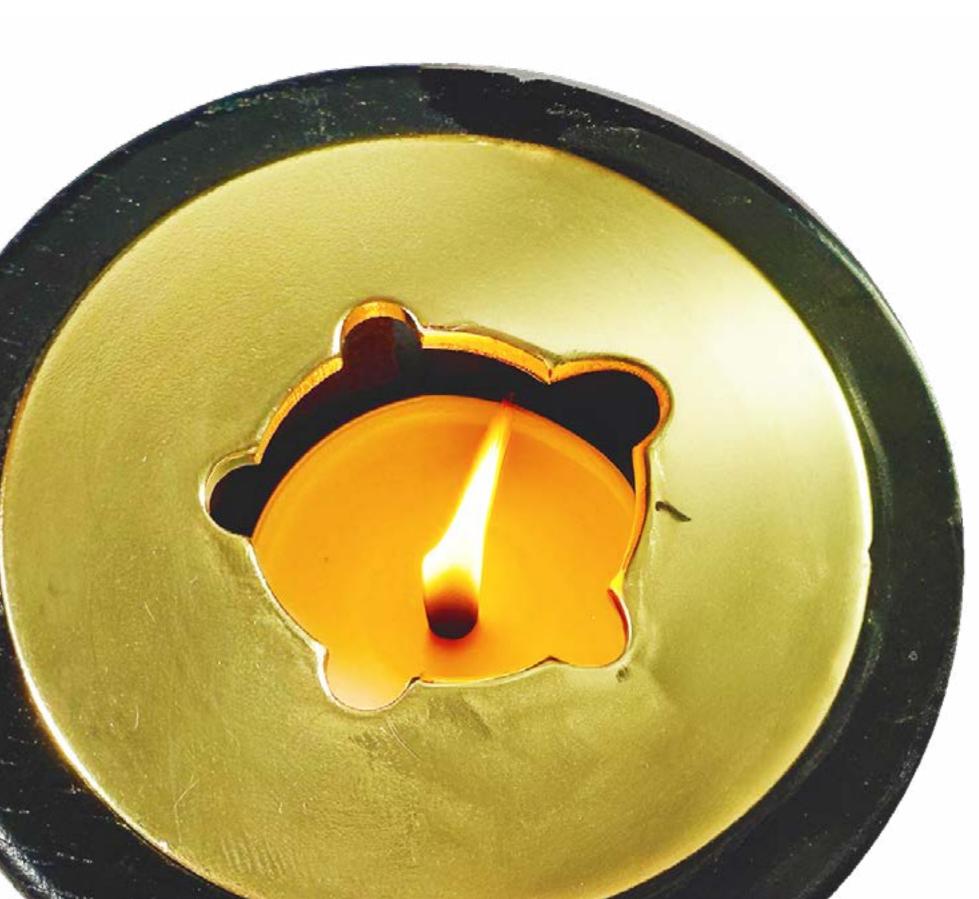

## HOW TO SEAL WITH WAX

Stämperiä

Set Up the Wax Burner by placing a lit candle under the wax burner to heat it.

Place the spoon on the burner and put into it at least three pieces of wax. Wait for them to melt completely.

Pour the melted Wax onto your chosen area, using enough wax to fully cover the size of your stamp.

Clean the spoon before using a

#### Firmly press the Stamp the stamp

#### into the wax and hold it steady for

different wax colour. Clean all the