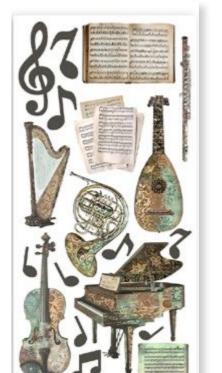

## PAPER cut\_outs

## **SBBCT05** 4 DOUBLE FACED SHEETS ACID FREE

CM 15 x 30.5 - 6" x 12" - GR 190

The pack contains 4 papers,15x30.5 cm and 6"x12" inch. It is brimming with subjects and hundreds of pre-cut embellishments. Printed on 190 gsm paper with double-sided designs, these cut-outs are perfect for enriching any project of Scrapbooking and Journaling