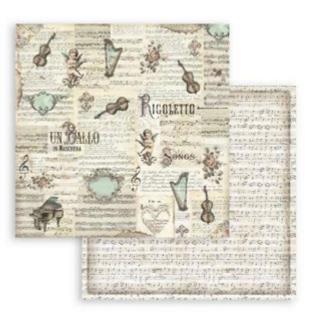

## SCRAPBOOKING pad

SBBL48

■ BLOCK 10 SHEETS DOUBLE FACE CM 30.5 x 30.5 - 12"x12" - GR 190

**SBBS118** 

■ BLOCK 10 SHEETS DOUBLE FACE CM 20.3 x 20.3 - 8"x 8" - GR 190

SBBL48

III VIOLON.

SUES