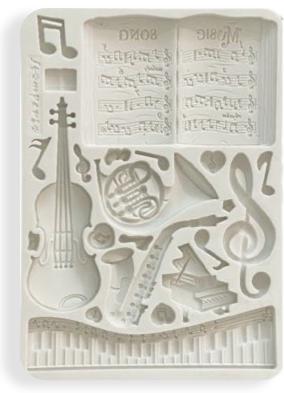

## SILICONE moulds

KACMA547

см 14.8 x 21 - 5.83" x 8.27" **THICKNESS MM 7 - 0.27**"

www.stamperia.com