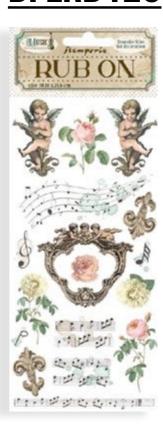

## RUB ON

#### ■ TRANSFER FILM FOR DECORATION

CM 21.16 x 21.6 - 8.33" x 2.36"

With Rub On you can transfer images on any kind of smooth surface, as they were printed on it. Very suitable for journaling and decorations. Best on light colour surfaces.

#### DFLRB124

#### **DFLRB125**

Admit Two. BOXES.

> THE ORLEANS BALLROOM SHITE D. OHLEWAS New Orleans Orlaber 1836
> Guest

Decorative &

anada Wooden Shapes

FOR YOU