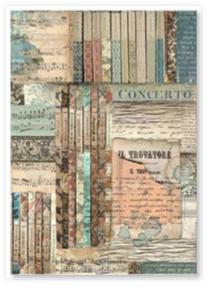

## SCRAPBOOKING pad

SBBL48

■ BLOCK 10 SHEETS DOUBLE FACE CM 30.5 x 30.5 - 12"x12" - GR 190

**SBBS118** 

■ BLOCK 10 SHEETS DOUBLE FACE CM 20.3 x 20.3 - 8"x 8" - GR 190

SBBL48

III VIOLON.

SUES