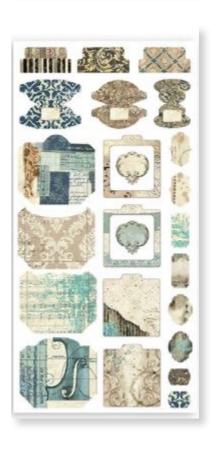

## DECORATIVE chips

CM 14 x 14 - 5.51" x 5.51"

Very thin and detailed laser cut embellishments for scrapbooking and card making.