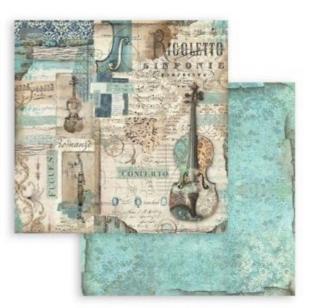

## SCRAPBOOKING pad

SBBL48

■ BLOCK 10 SHEETS DOUBLE FACE CM 30.5 x 30.5 - 12"x12" - GR 190

**SBBS118** 

■ BLOCK 10 SHEETS DOUBLE FACE CM 20.3 x 20.3 - 8"x 8" - GR 190

SBBL48

III VIOLON.

SUES