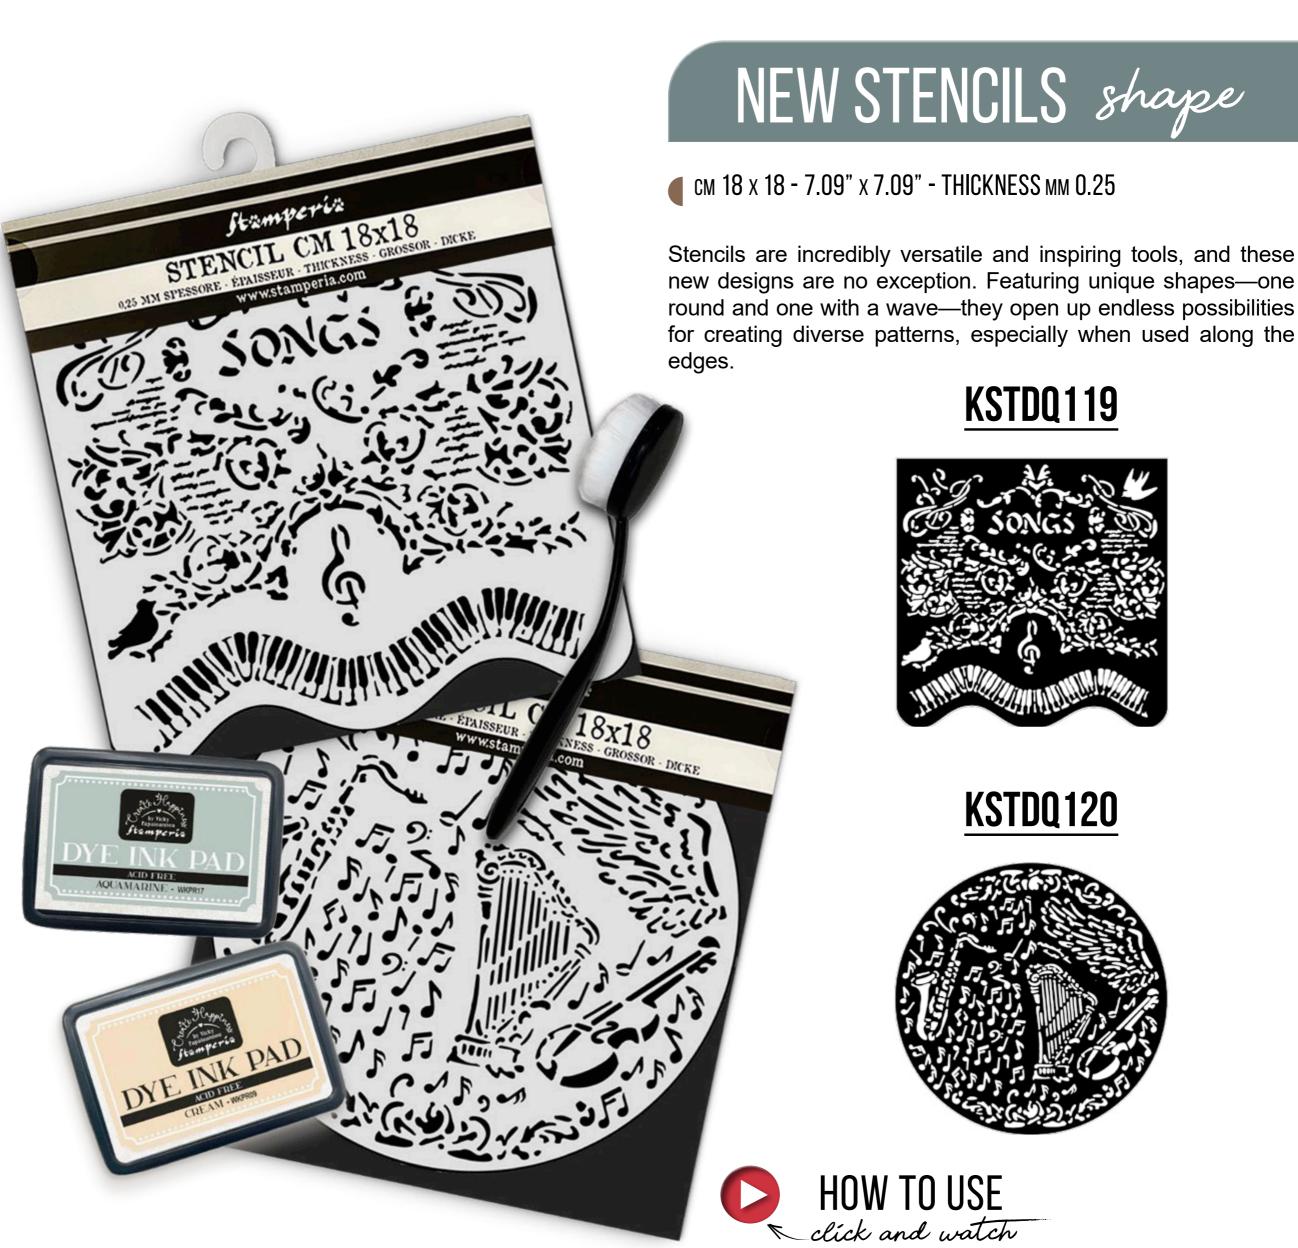

ROOM SHITE D. OHLEWAS New Orleans Orlaber 1836
> Guest



Decorative &

anada Wooden Shapes

FOR YOU

## CRAFTY shapes

MDF BLANKS FOR YOUR CREATIVE JOURNEY

#### KLSM28



2 PCS - CM 13.9X9.5

#### KLSM31



2 PCS - CM 13X18

## DECORATIVE chips

CM 14 x 14 - 5.51" x 5.51"

Very thin and detailed laser cut embellishments for scrapbooking and card making.

#### **SCB245**



## WOODEN SHAPE laser cut

**KLSP175** 

**■** CM 14.8 x 21 - 5.83" x 8.27"



## SILICONE moulds

KACMA547

см 14.8 x 21 - 5.83" x 8.27" **THICKNESS MM 7 - 0.27**"



www.stamperia.com



## HOW TO USE click and watch



## CLEAR stamp

**WTK204** 

**■** CM 14 x 18 - 5.51" x 7.08"

Modular stamp with detachable shapes. Transparent and sticking acrylic gum to be stuck in Stamperia acrylic block. Long duration, and







## **FABRIC**

SBPLT38

**■** cm 30 x 30 - 11.81" x 11.81"

The Fabric can be sewn by hand or by machine. Can also be gluted with Craft Glue - DC 31 - and washed by hand in cold water.











## PROJECTS BY Larrel Jailor



#### HARMONY TAG

| SBBL48   | SCRAPBOOKING PAD LARGE |
|----------|------------------------|
| KLSM16   | CRAFTY SHAPES          |
| SCB245   | DECORATIVE CHIPS       |
| DFLRB125 | RUB ON                 |
| DFLCT56  | EPHEMERA               |
| WKPR02   | DYE INK PAD COFFEE     |
| WTK204   | CLEAR STAMP            |
| DC31     | CRAFT GLUE             |
| KSTQ120  | STENCIL                |
| SBPLT38  | FABRIC                 |
| K3P67    | VOLUME PASTE           |
| KAL25    | ALLEGRO TURQUOISE      |
| KAL53    | ALLEGRO NOUGAT         |
| KAL12    | ALLEG