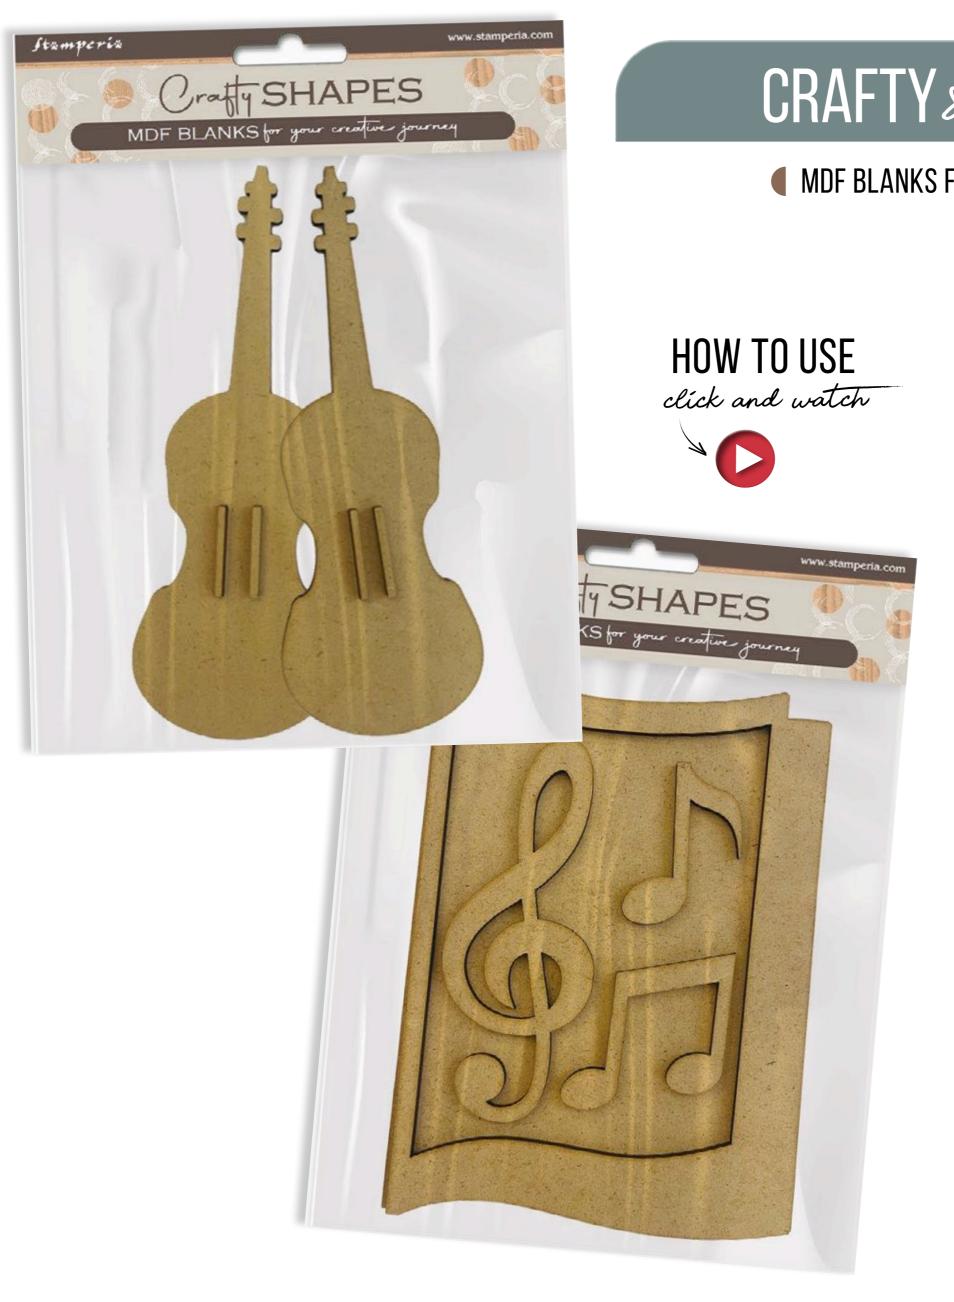

## CRAFTY shapes

MDF BLANKS FOR YOUR CREATIVE JOURNEY

#### KLSM28

2 PCS - CM 13.9X9.5

#### KLSM31

2 PCS - CM 13X18