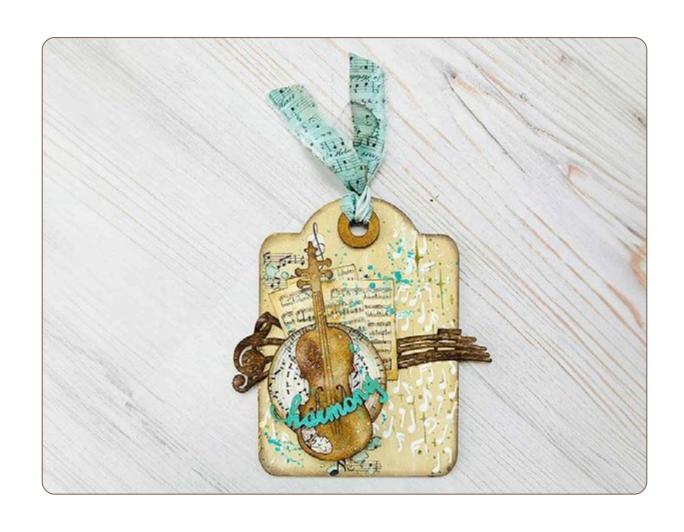

#### HARMONY TAG

| SBBL48   | SCRAPBOOKING PAD LARGE |
|----------|------------------------|
| KLSM16   | CRAFTY SHAPES          |
| SCB245   | DECORATIVE CHIPS       |
| DFLRB125 | RUB ON                 |
| DFLCT56  | EPHEMERA               |
| WKPR02   | DYE INK PAD COFFEE     |
| WTK204   | CLEAR STAMP            |
| DC31     | CRAFT GLUE             |
| KSTQ120  | STENCIL                |
| SBPLT38  | FABRIC                 |
| K3P67    | VOLUME PASTE           |
| KAL25    | ALLEGRO TURQUOISE      |
| KAL53    | ALLEGRO NOUGAT         |
| KAL12    | ALLEGRO IVORY          |
|          |                        |