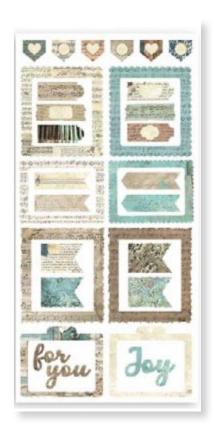

## PAPER cut\_outs

## **SBBCT05** 4 DOUBLE FACED SHEETS ACID FREE

CM 15 x 30.5 - 6" x 12" - GR 190

The pack contains 4 papers,15x30.5 cm and 6"x12" inch. It is brimming with subjects and hundreds of pre-cut embellishments. Printed on 190 gsm paper with double-sided designs, these cut-outs are perfect for enriching any project of Scrapbooking and Journaling