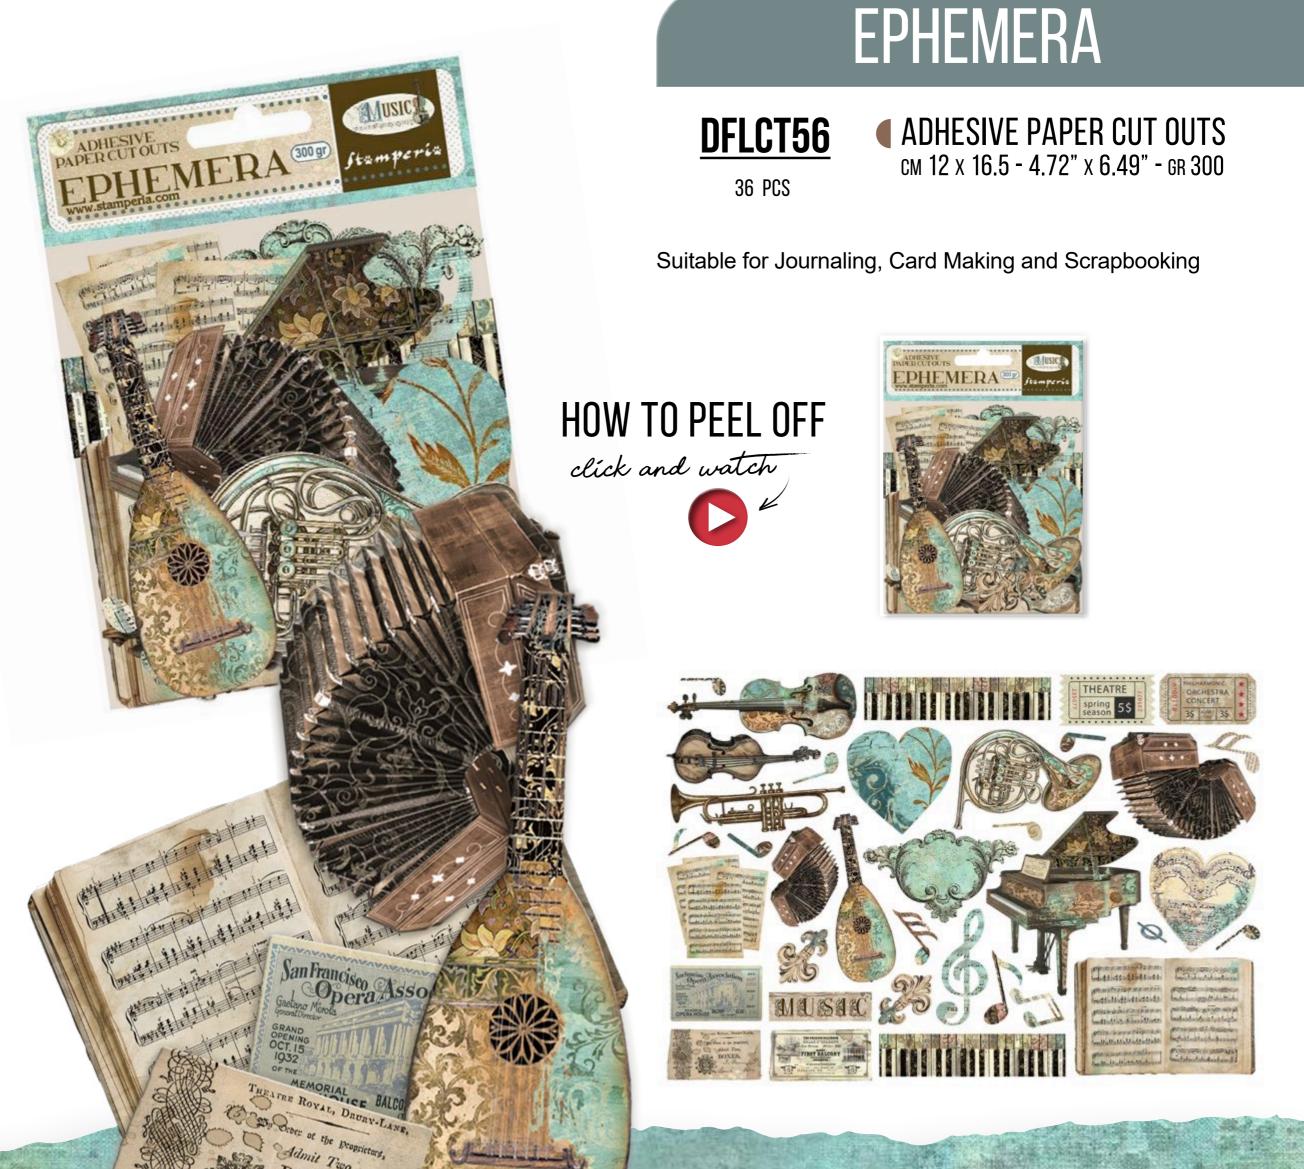

## PAPER cut\_outs

## **SBBCT05** 4 DOUBLE FACED SHEETS ACID FREE

CM 15 x 30.5 - 6" x 12" - GR 190

The pack contains 4 papers,15x30.5 cm and 6"x12" inch. It is brimming with subjects and hundreds of pre-cut embellishments. Printed on 190 gsm paper with double-sided designs, these cut-outs are perfect for enriching any project of Scrapbooking and Journaling