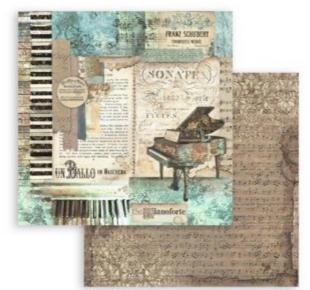

## SCRAPBOOKING pad

SBBL48

■ BLOCK 10 SHEETS DOUBLE FACE CM 30.5 x 30.5 - 12"x12" - GR 190

**SBBS118** 

■ BLOCK 10 SHEETS DOUBLE FACE CM 20.3 x 20.3 - 8"x 8" - GR 190

SBBL48

III VIOLON.

SUES