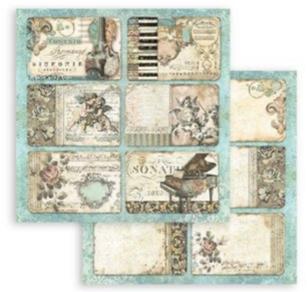

## SCRAPBOOKING pad

SBBL48

■ BLOCK 10 SHEETS DOUBLE FACE CM 30.5 x 30.5 - 12"x12" - GR 190

**SBBS118** 

■ BLOCK 10 SHEETS DOUBLE FACE CM 20.3 x 20.3 - 8"x 8" - GR 190

SBBL48

III VIOLON.

SUES