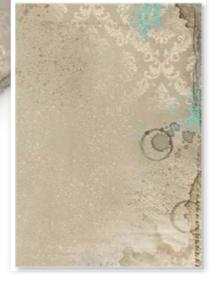

## RICE PAPER

■ PRINTED RICE PAPER A4 - INDIVIDUALLY PACKED CM 21 x 29.7 - 8.26" x 11.69" - GR 28

#### **DFSA4965**

#### **DFSA4966**

#### **DFSA4967**

#### **DFSA4968**