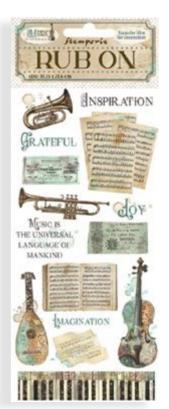

## RUB ON

#### ■ TRANSFER FILM FOR DECORATION

CM 21.16 x 21.6 - 8.33" x 2.36"

With Rub On you can transfer images on any kind of smooth surface, as they were printed on it. Very suitable for journaling and decorations. Best on light colour surfaces.