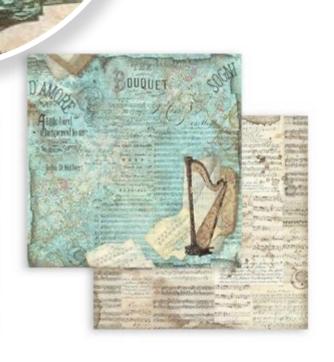

## RICE PAPER

■ PRINTED RICE PAPER A4 - INDIVIDUALLY PACKED CM 21 x 29.7 - 8.26" x 11.69" - GR 28

#### **DFSA4966**