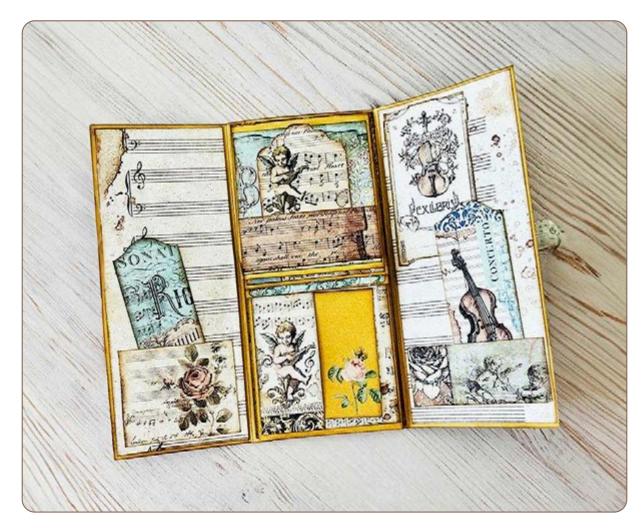

### MUSIC FOLIO

| SBBL48   | SCRAPBOOKING PAD LARGE |
|----------|------------------------|
| DFLRB125 | RUB ON                 |
| DFLCT56  | EPHEMERA               |
| WKPR02   | DYE INK PAD COFFEE     |
| DC31     | CRAFT GLUE             |
| SBPTL38  | FABRIC                 |
|          |                        |