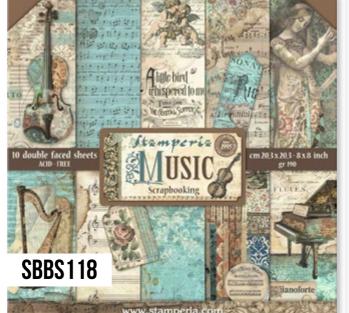

## SCRAPBOOKING pad

SBBL48

■ BLOCK 10 SHEETS DOUBLE FACE CM 30.5 x 30.5 - 12"x12" - GR 190

**SBBS118** 

■ BLOCK 10 SHEETS DOUBLE FACE CM 20.3 x 20.3 - 8"x 8" - GR 190

SBBL48

III VIOLON.

SUES