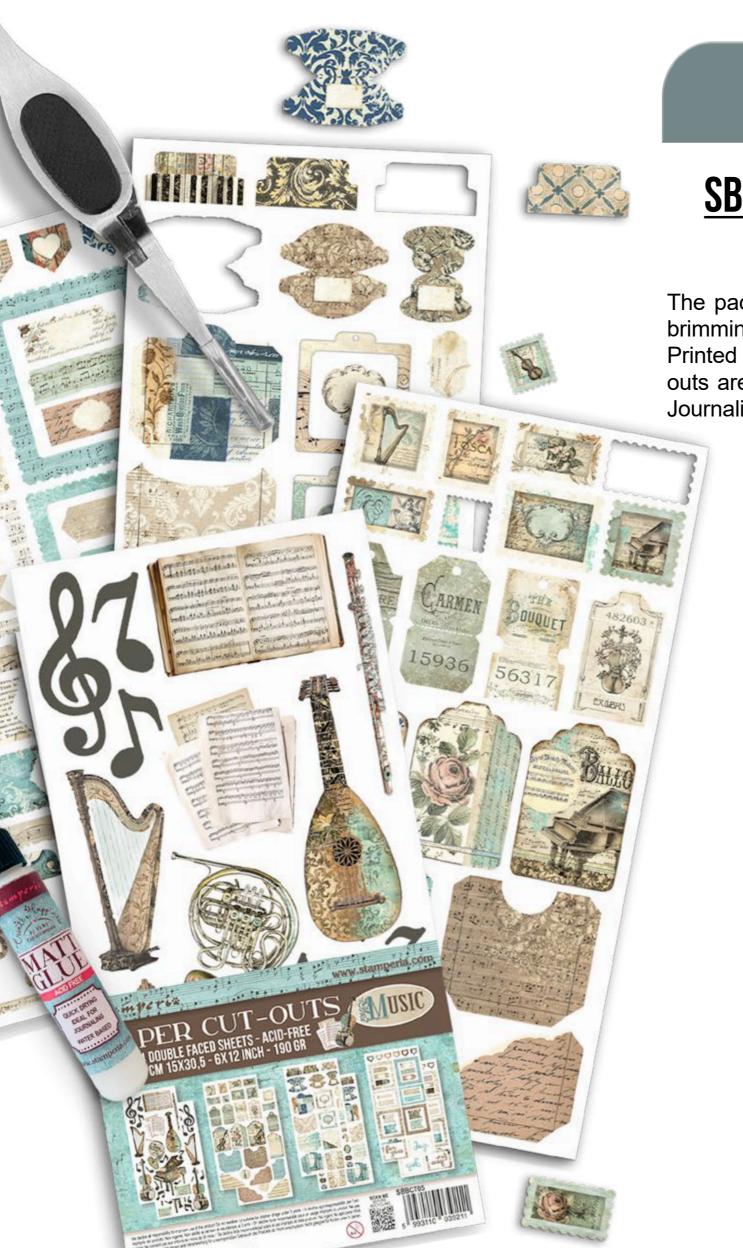

## PAPER cut\_outs

## **SBBCT05** 4 DOUBLE FACED SHEETS ACID FREE

CM 15 x 30.5 - 6" x 12" - GR 190

The pack contains 4 papers,15x30.5 cm and 6"x12" inch. It is brimming with subjects and hundreds of pre-cut embellishments. Printed on 190 gsm paper with double-sided designs, these cut-outs are perfect for enriching any project of Scrapbooking and Journaling