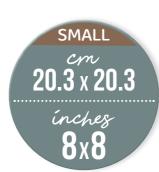

## SCRAPBOOKING pad

SBBL48

■ BLOCK 10 SHEETS DOUBLE FACE CM 30.5 x 30.5 - 12"x12" - GR 190

**SBBS118** 

■ BLOCK 10 SHEETS DOUBLE FACE CM 20.3 x 20.3 - 8"x 8" - GR 190

SBBL48

III VIOLON.

SUES