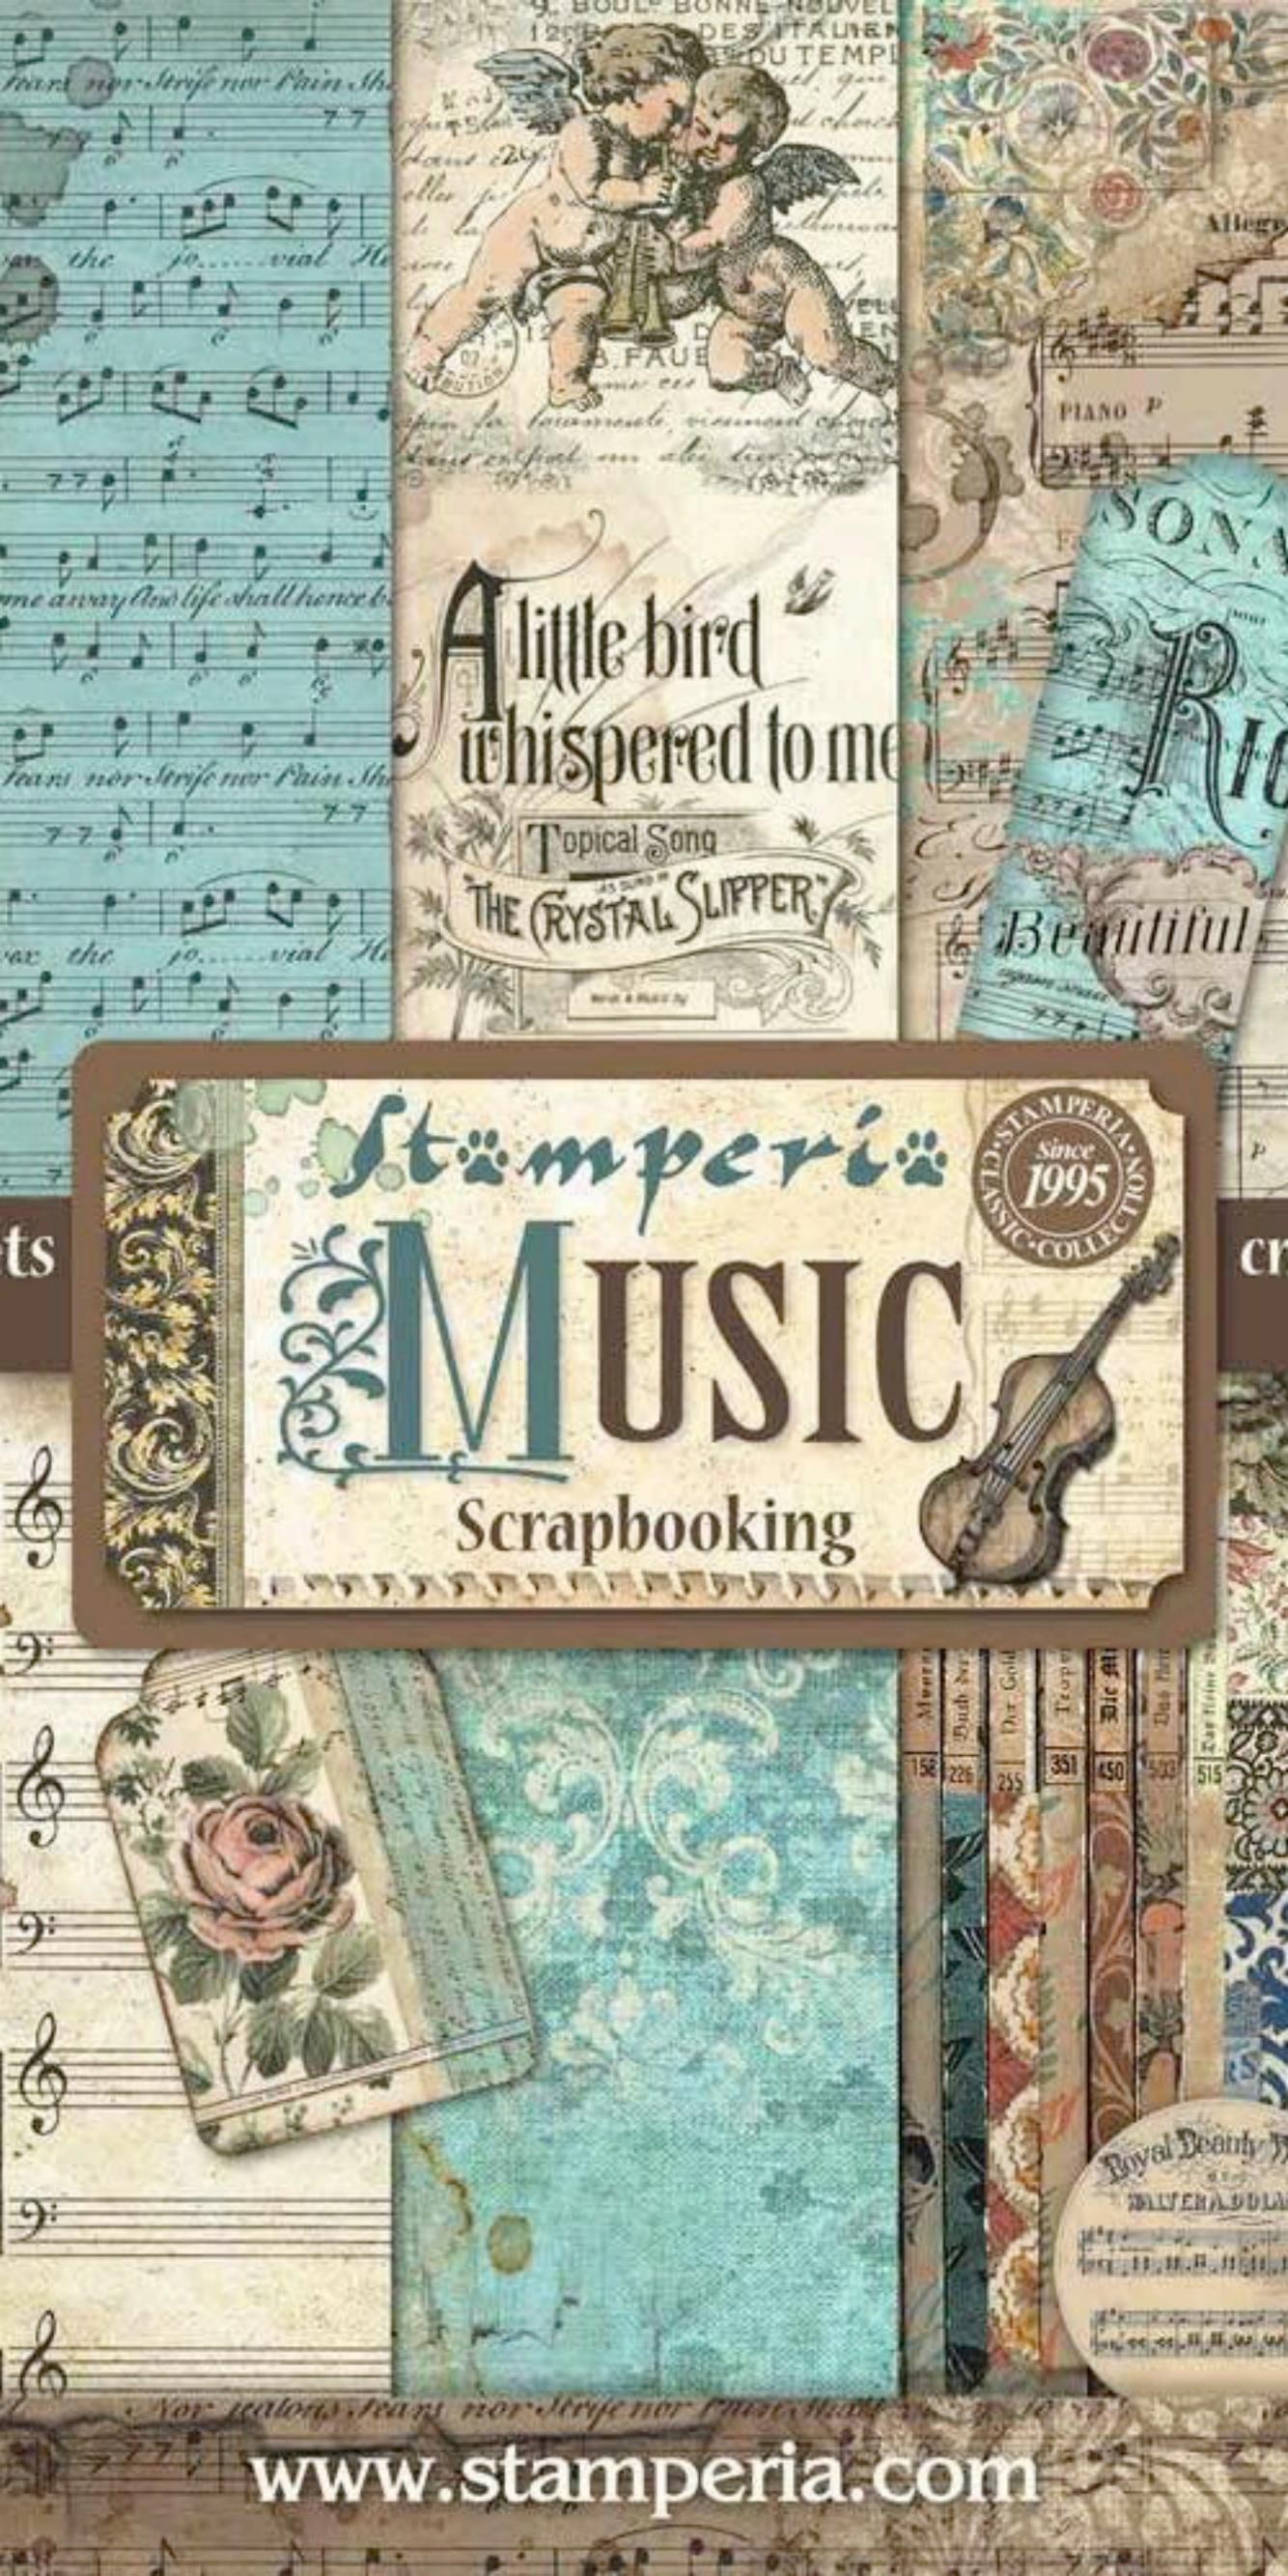

## SCRAPBOOKING pad

SBBL48

■ BLOCK 10 SHEETS DOUBLE FACE CM 30.5 x 30.5 - 12"x12" - GR 190

**SBBS118** 

■ BLOCK 10 SHEETS DOUBLE FACE CM 20.3 x 20.3 - 8"x 8" - GR 190

SBBL48

III VIOLON.

SUES