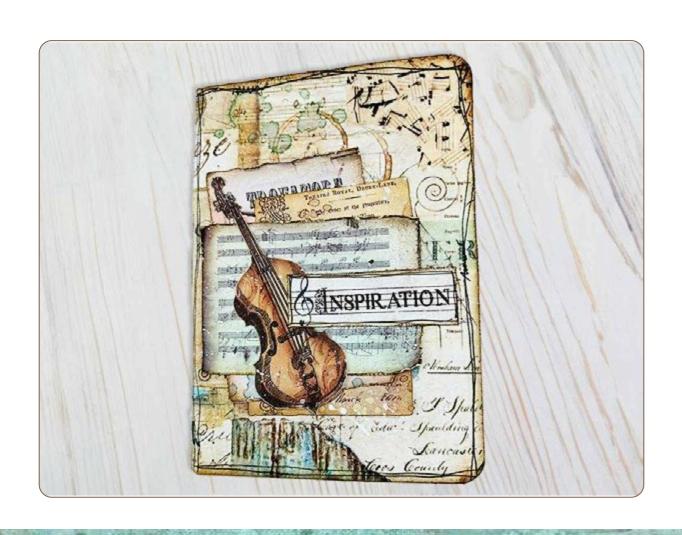

#### INSPIRATION ART JOURNAL PAGE

| JCH01A6  | MIXED MEDIA JOURNAL |
|----------|---------------------|
| DFSA4965 | RICE PAPER A4       |
| DFLRB124 | RUB ON              |
| DFLCT56  | EPHEMERA            |
| WKPR02   | DYE INK PAD COFFEE  |
| KAL11    | ALLEGRO PAINT WHITE |
| DC31     | CRAFT GLUE          |
| DC33M    | RICE PAPER GLUE     |
|          |                     |