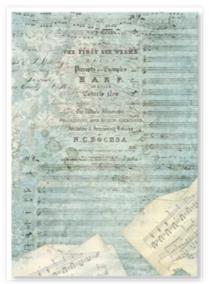

## RICE PAPER

■ PRINTED RICE PAPER A4 - INDIVIDUALLY PACKED CM 21 x 29.7 - 8.26" x 11.69" - GR 28

#### **DFSA4965**