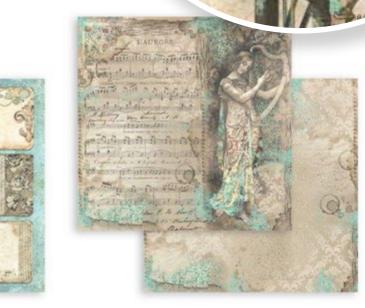

## RICE PAPER

■ PRINTED RICE PAPER A4 - INDIVIDUALLY PACKED CM 21 x 29.7 - 8.26" x 11.69" - GR 28

#### **DFSA4965**