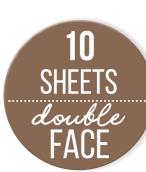

## SCRAPBOOKING pad

SBBL48

■ BLOCK 10 SHEETS DOUBLE FACE CM 30.5 x 30.5 - 12"x12" - GR 190

**SBBS118** 

■ BLOCK 10 SHEETS DOUBLE FACE CM 20.3 x 20.3 - 8"x 8" - GR 190

SBBL48

III VIOLON.

SUES