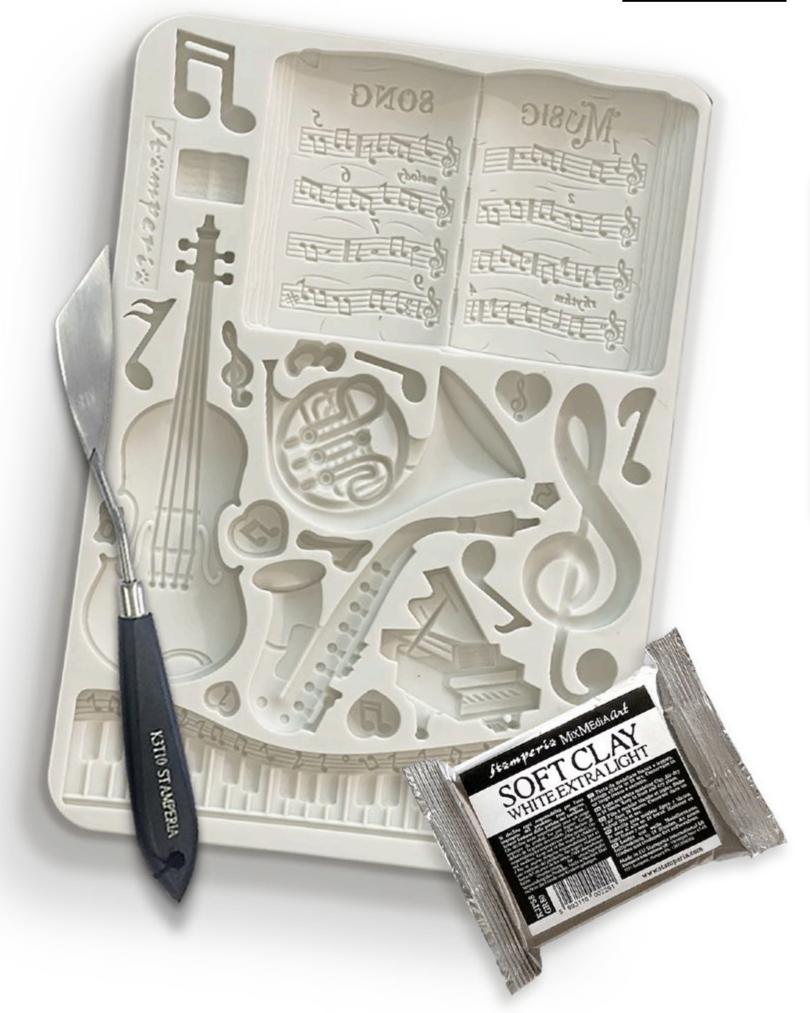

## SILICONE moulds

KACMA547

см 14.8 x 21 - 5.83" x 8.27" **THICKNESS MM 7 - 0.27**"

www.stamperia.com