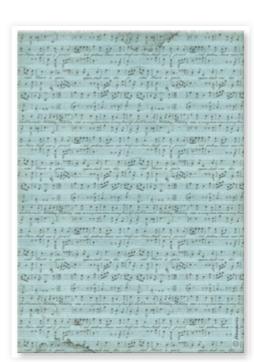

## RICE PAPER

■ PRINTED RICE PAPER A4 - INDIVIDUALLY PACKED CM 21 x 29.7 - 8.26" x 11.69" - GR 28

#### **DFSA4966**