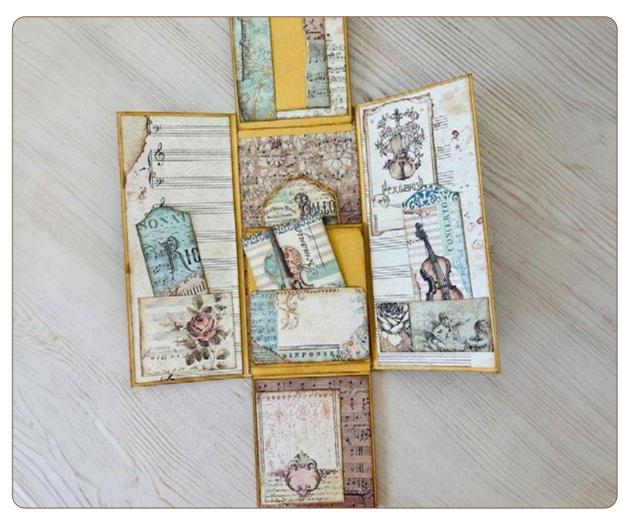

### MUSIC FOLIO

| SBBL48   | SCRAPBOOKING PAD LARGE |
|----------|------------------------|
| DFLRB125 | RUB ON                 |
| DFLCT56  | EPHEMERA               |
| WKPR02   | DYE INK PAD COFFEE     |
| DC31     | CRAFT GLUE             |
| SBPTL38  | FABRIC                 |
|          |                        |