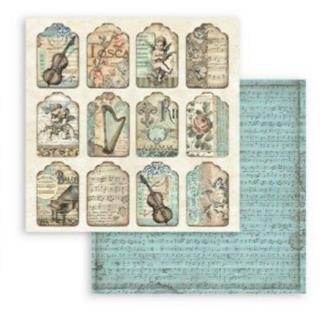

## SCRAPBOOKING pad

SBBL48

■ BLOCK 10 SHEETS DOUBLE FACE CM 30.5 x 30.5 - 12"x12" - GR 190

**SBBS118** 

■ BLOCK 10 SHEETS DOUBLE FACE CM 20.3 x 20.3 - 8"x 8" - GR 190

SBBL48

III VIOLON.

SUES