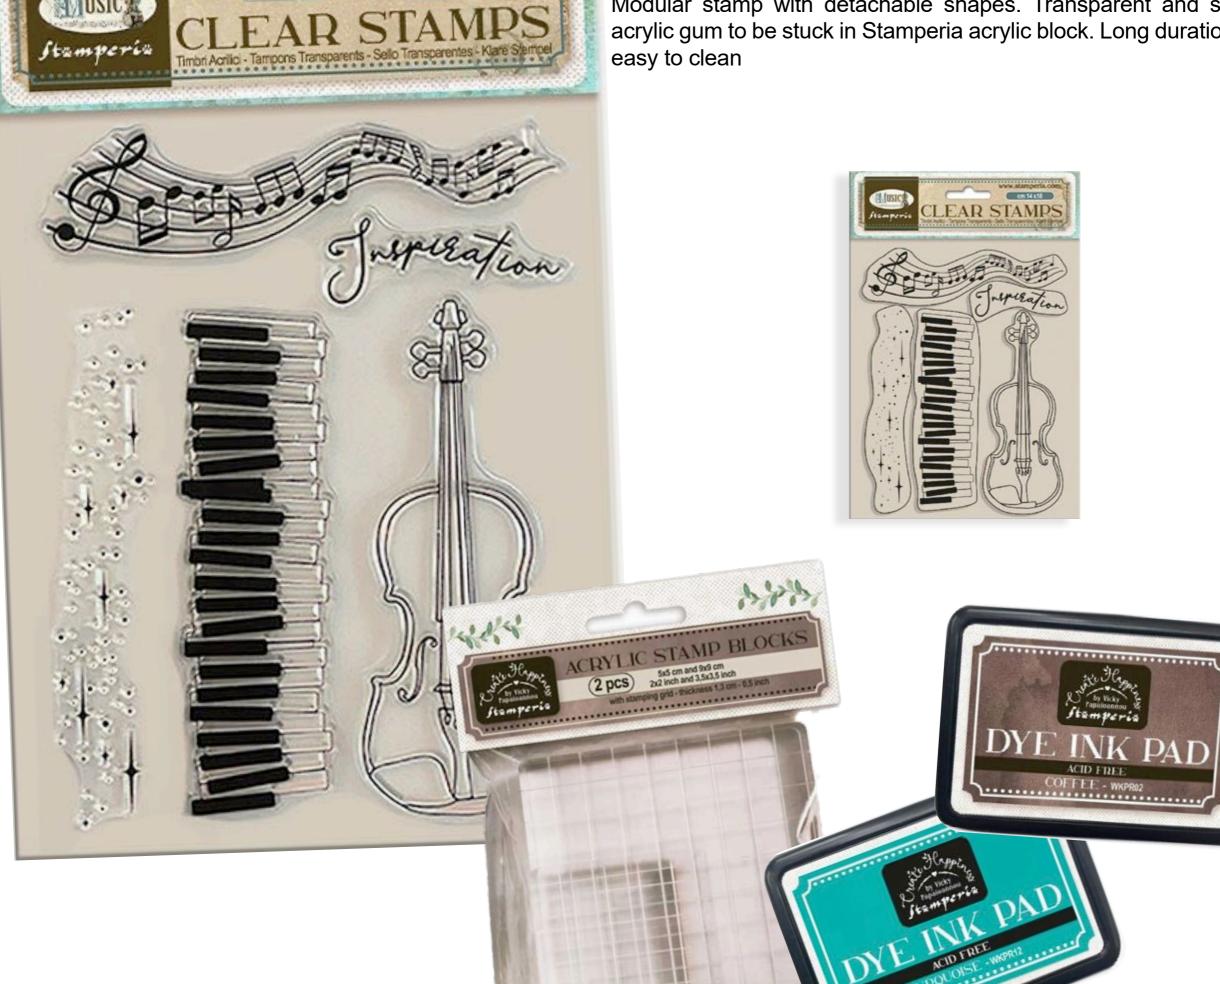

## CLEAR stamp

**WTK204** 

**■** CM 14 x 18 - 5.51" x 7.08"

Modular stamp with detachable shapes. Transparent and sticking acrylic gum to be stuck in Stamperia acrylic block. Long duration, and