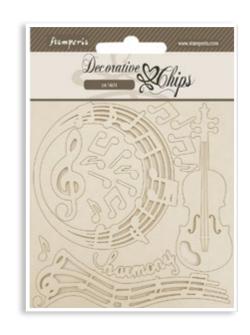

## DECORATIVE chips

CM 14 x 14 - 5.51" x 5.51"

Very thin and detailed laser cut embellishments for scrapbooking and card making.

#### **SCB245**