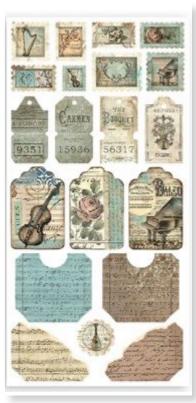

## PAPER cut\_outs

## **SBBCT05** 4 DOUBLE FACED SHEETS ACID FREE

CM 15 x 30.5 - 6" x 12" - GR 190

The pack contains 4 papers,15x30.5 cm and 6"x12" inch. It is brimming with subjects and hundreds of pre-cut embellishments. Printed on 190 gsm paper with double-sided designs, these cut-outs are perfect for enriching any project of Scrapbooking and Journaling