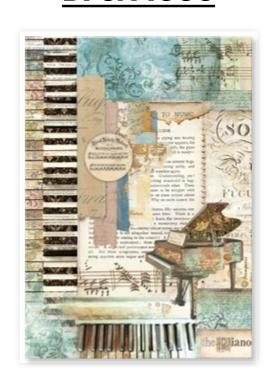

## RICE PAPER

■ PRINTED RICE PAPER A4 - INDIVIDUALLY PACKED CM 21 x 29.7 - 8.26" x 11.69" - GR 28

#### **DFSA4965**