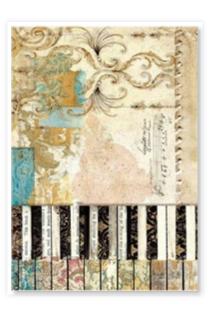

## SCRAPBOOKING pad

SBBL48

■ BLOCK 10 SHEETS DOUBLE FACE CM 30.5 x 30.5 - 12"x12" - GR 190

**SBBS118** 

■ BLOCK 10 SHEETS DOUBLE FACE CM 20.3 x 20.3 - 8"x 8" - GR 190

SBBL48

III VIOLON.

SUES