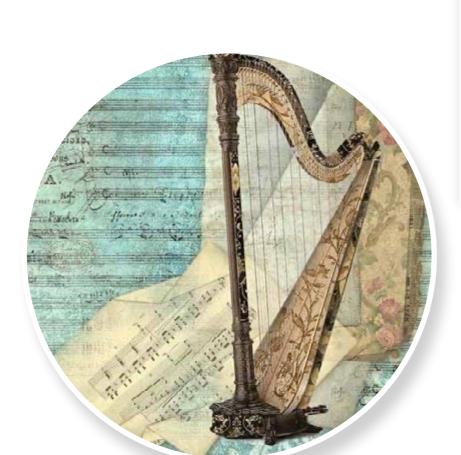

### MUSIC FOLIO

| SBBL48   | SCRAPBOOKING PAD LARGE |
|----------|------------------------|
| DFLRB125 | RUB ON                 |
| DFLCT56  | EPHEMERA               |
| WKPR02   | DYE INK PAD COFFEE     |
| DC31     | CRAFT GLUE             |
| SBPTL38  | FABRIC                 |
|          |                        |