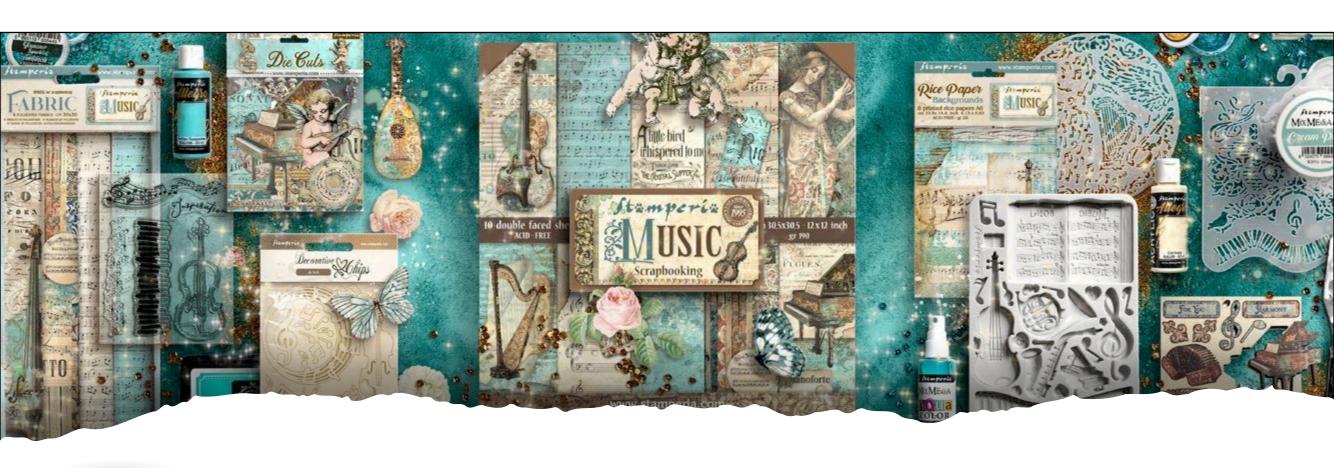

## Stämberiä















# 

















Discover our full range of products scrapbooking, journaling, mixed media



## SCRAPBOOKING pad

SBBL48

■ BLOCK 10 SHEETS DOUBLE FACE CM 30.5 x 30.5 - 12"x12" - GR 190

**SBBS118** 

■ BLOCK 10 SHEETS DOUBLE FACE CM 20.3 x 20.3 - 8"x 8" - GR 190



SBBL48









III VIOLON.

SUES







www.stamperia.com

























## RICE PAPER

■ PRINTED RICE PAPER A4 - INDIVIDUALLY PACKED CM 21 x 29.7 - 8.26" x 11.69" - GR 28

#### **DFSA4965**



#### **DFSA4966**



#### **DFSA4967**



#### **DFSA4968**



## RICE PAPER backgrounds

#### **DFSAK6033**



см 10.5 x 14.8 - 4.13" x 5.82" - gr 28

Rice Paper Backgrounds is a selection of subjects that you can use to create background in your journal page or in yourd cards. You only need to add a subject