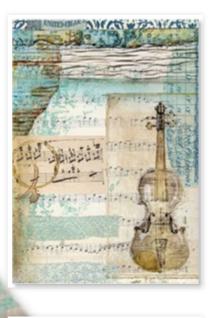

## RICE PAPER

■ PRINTED RICE PAPER A4 - INDIVIDUALLY PACKED CM 21 x 29.7 - 8.26" x 11.69" - GR 28

#### **DFSA4968**