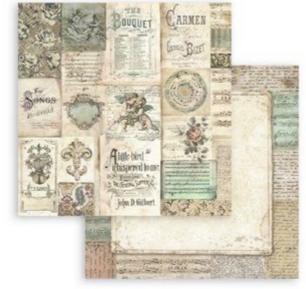

## SCRAPBOOKING pad

SBBL48

■ BLOCK 10 SHEETS DOUBLE FACE CM 30.5 x 30.5 - 12"x12" - GR 190

**SBBS118** 

■ BLOCK 10 SHEETS DOUBLE FACE CM 20.3 x 20.3 - 8"x 8" - GR 190

SBBL48

III VIOLON.

SUES