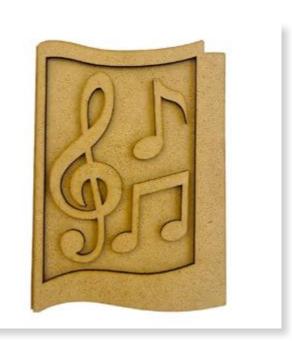

## CRAFTY shapes

MDF BLANKS FOR YOUR CREATIVE JOURNEY

#### KLSM28

2 PCS - CM 13.9X9.5