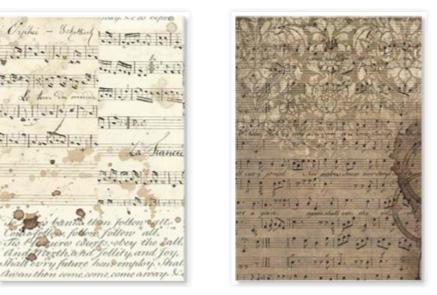

## RICE PAPER backgrounds

#### **DFSAK6033**

см 10.5 x 14.8 - 4.13" x 5.82" - gr 28

Rice Paper Backgrounds is a selection of subjects that you can use to create background in your journal page or in yourd cards. You only need to add a subject, like an Ephemera or a Die Cut, and your creation will be ready.