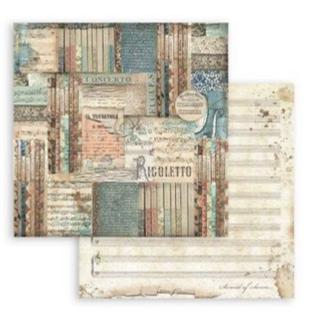

## SCRAPBOOKING pad

SBBL48

■ BLOCK 10 SHEETS DOUBLE FACE CM 30.5 x 30.5 - 12"x12" - GR 190

**SBBS118** 

■ BLOCK 10 SHEETS DOUBLE FACE CM 20.3 x 20.3 - 8"x 8" - GR 190

SBBL48

III VIOLON.

SUES