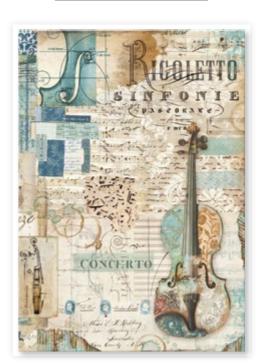

## RICE PAPER

■ PRINTED RICE PAPER A4 - INDIVIDUALLY PACKED CM 21 x 29.7 - 8.26" x 11.69" - GR 28

#### **DFSA4965**

#### **DFSA4966**

#### **DFSA4967**

#### **DFSA4968**