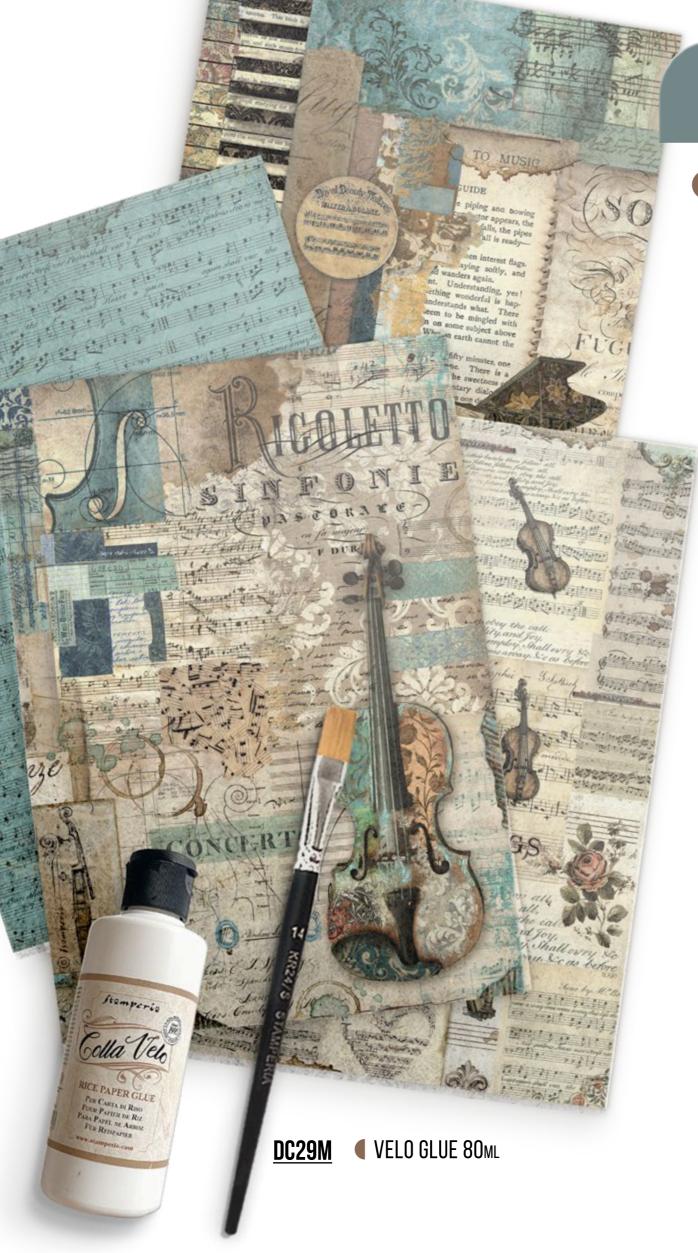

## RICE PAPER

■ PRINTED RICE PAPER A4 - INDIVIDUALLY PACKED CM 21 x 29.7 - 8.26" x 11.69" - GR 28

#### **DFSA4965**

#### **DFSA4966**

#### **DFSA4967**

#### **DFSA4968**