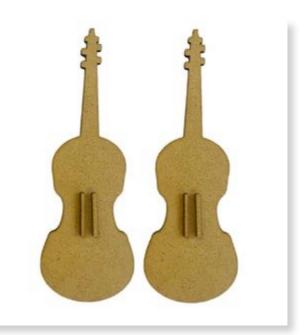

## CRAFTY shapes

MDF BLANKS FOR YOUR CREATIVE JOURNEY

#### KLSM31

2 PCS - CM 13X18