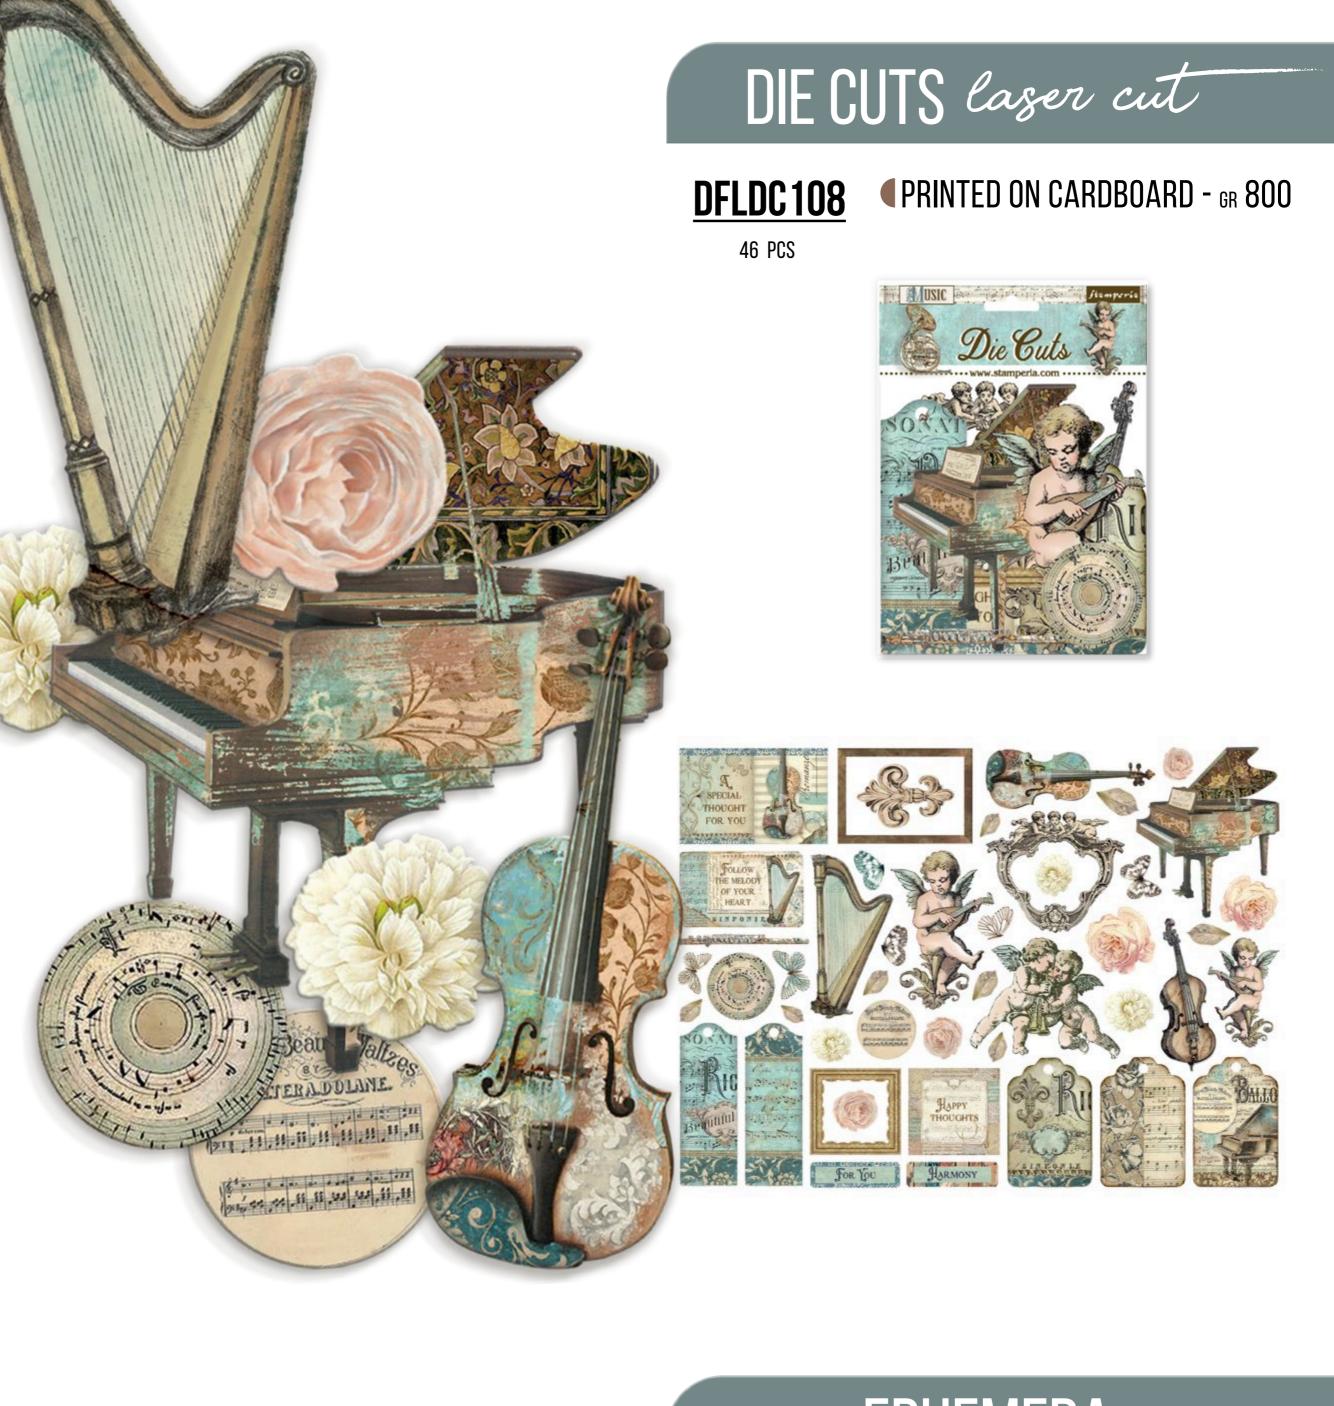

## DECORATIVE chips

CM 14 x 14 - 5.51" x 5.51"

Very thin and detailed laser cut embellishments for scrapbooking and card making.

#### **SCB245**