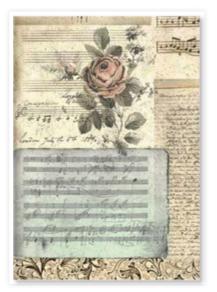

## RICE PAPER

■ PRINTED RICE PAPER A4 - INDIVIDUALLY PACKED CM 21 x 29.7 - 8.26" x 11.69" - GR 28

#### **DFSA4965**

#### **DFSA4966**

#### **DFSA4967**

#### **DFSA4968**