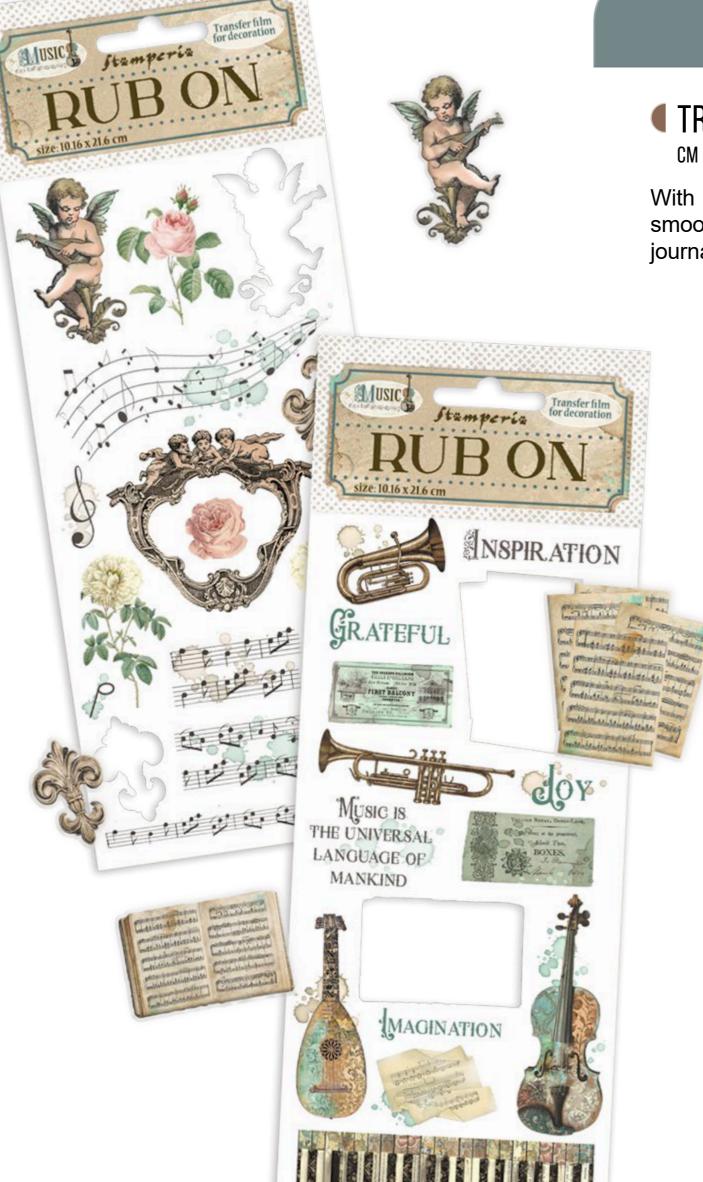

## RUB ON

#### ■ TRANSFER FILM FOR DECORATION

CM 21.16 x 21.6 - 8.33" x 2.36"

With Rub On you can transfer images on any kind of smooth surface, as they were printed on it. Very suitable for journaling and decorations. Best on light colour surfaces.

#### DFLRB124

#### **DFLRB125**

Admit Two. BOXES.

> THE ORLEANS BALLROOM SHITE D. OHLEWAS New Orleans Orlaber 1836
> Guest

Decorative &

anada Wooden Shapes

FOR YOU