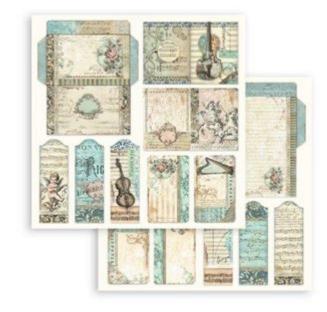

## SCRAPBOOKING pad

SBBL48

■ BLOCK 10 SHEETS DOUBLE FACE CM 30.5 x 30.5 - 12"x12" - GR 190

**SBBS118** 

■ BLOCK 10 SHEETS DOUBLE FACE CM 20.3 x 20.3 - 8"x 8" - GR 190

SBBL48

III VIOLON.

SUES