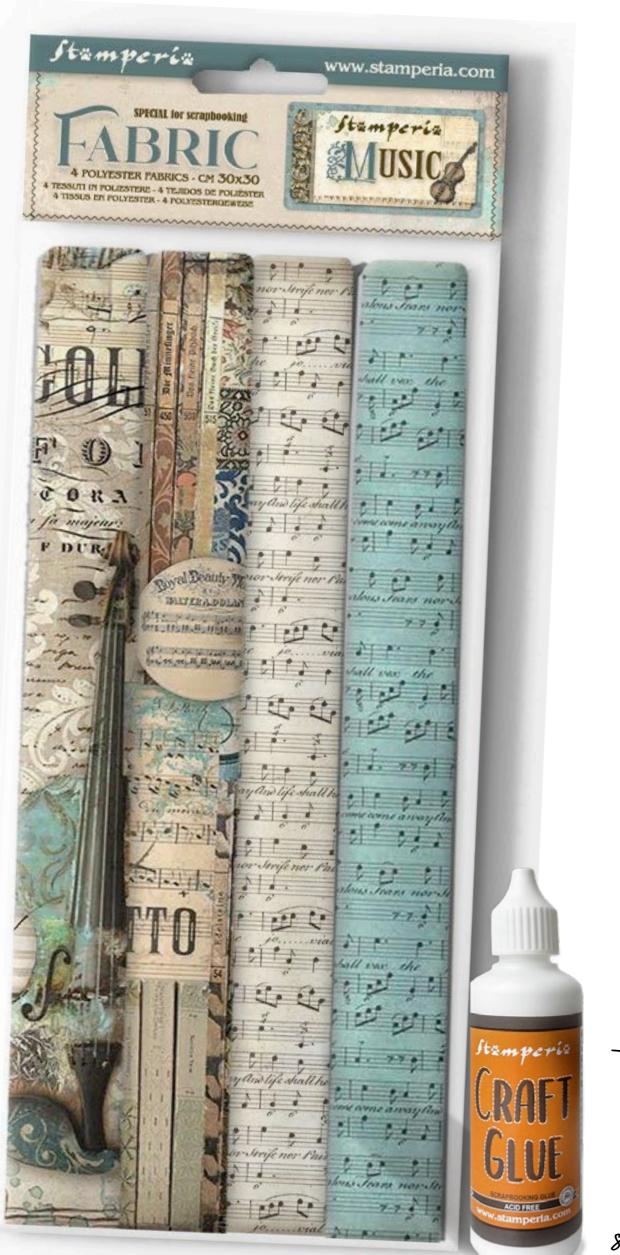

## **FABRIC**

SBPLT38

**■** cm 30 x 30 - 11.81" x 11.81"

The Fabric can be sewn by hand or by machine. Can also be gluted with Craft Glue - DC 31 - and washed by hand in cold water.