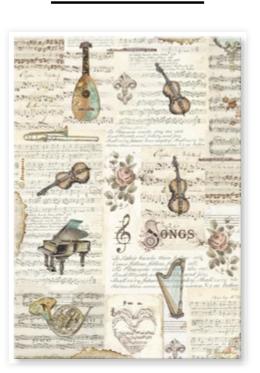

## RICE PAPER

■ PRINTED RICE PAPER A4 - INDIVIDUALLY PACKED CM 21 x 29.7 - 8.26" x 11.69" - GR 28

#### **DFSA4967**