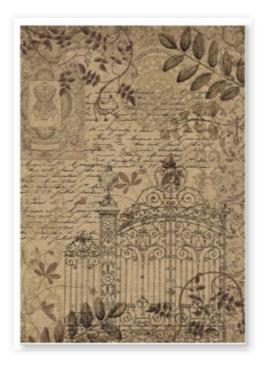

# **RICE PAPER**

PRINTED RICE PAPER A4 - INDIVIDUALLY PACKED CM 21 X 29.7 - 8.26" X 11.69" - GR 28

# RICE PAPER backgrounds

#### PACK OF 8 ASSORTED PRINTED RICE PAPER A6 <u>DFSAK6032</u> CM 10.5 x 14.8 - 4.13" x 5.82" - GR 28

Rice Paper Backgrounds is a selection of subjects that you can use to create background in your journal page or in yourd cards. You only need to add a subject, like an Ephemera or a Die Cut, and your creation will be ready.