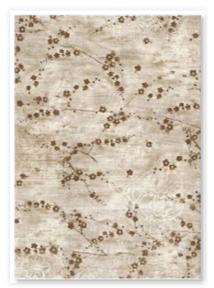

# RICE PAPER backgrounds

#### PACK OF 8 ASSORTED PRINTED RICE PAPER A6 <u>DFSAK6032</u> CM 10.5 x 14.8 - 4.13" x 5.82" - GR 28

Rice Paper Backgrounds is a selection of subjects that you can use to create background in your journal page or in yourd cards. You only need to add a subject, like an Ephemera or a Die Cut, and your creation will be ready.