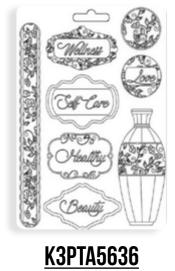

Complete your collection

MAXI MOULD

<u>K3PTA4524</u>

MINI MOULD

<u>K3PTA509</u>

**SILICON MOULD** 