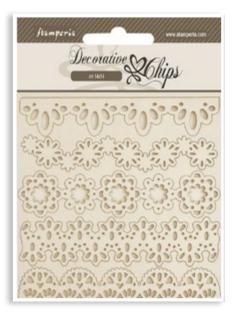

# DECORATIVE chips

CM 14 x 14 - 5.51" x 5.51" Very thin and detailed laser cut embellishments for scrapbooking and card making.

neria.co

ups

mative &

000