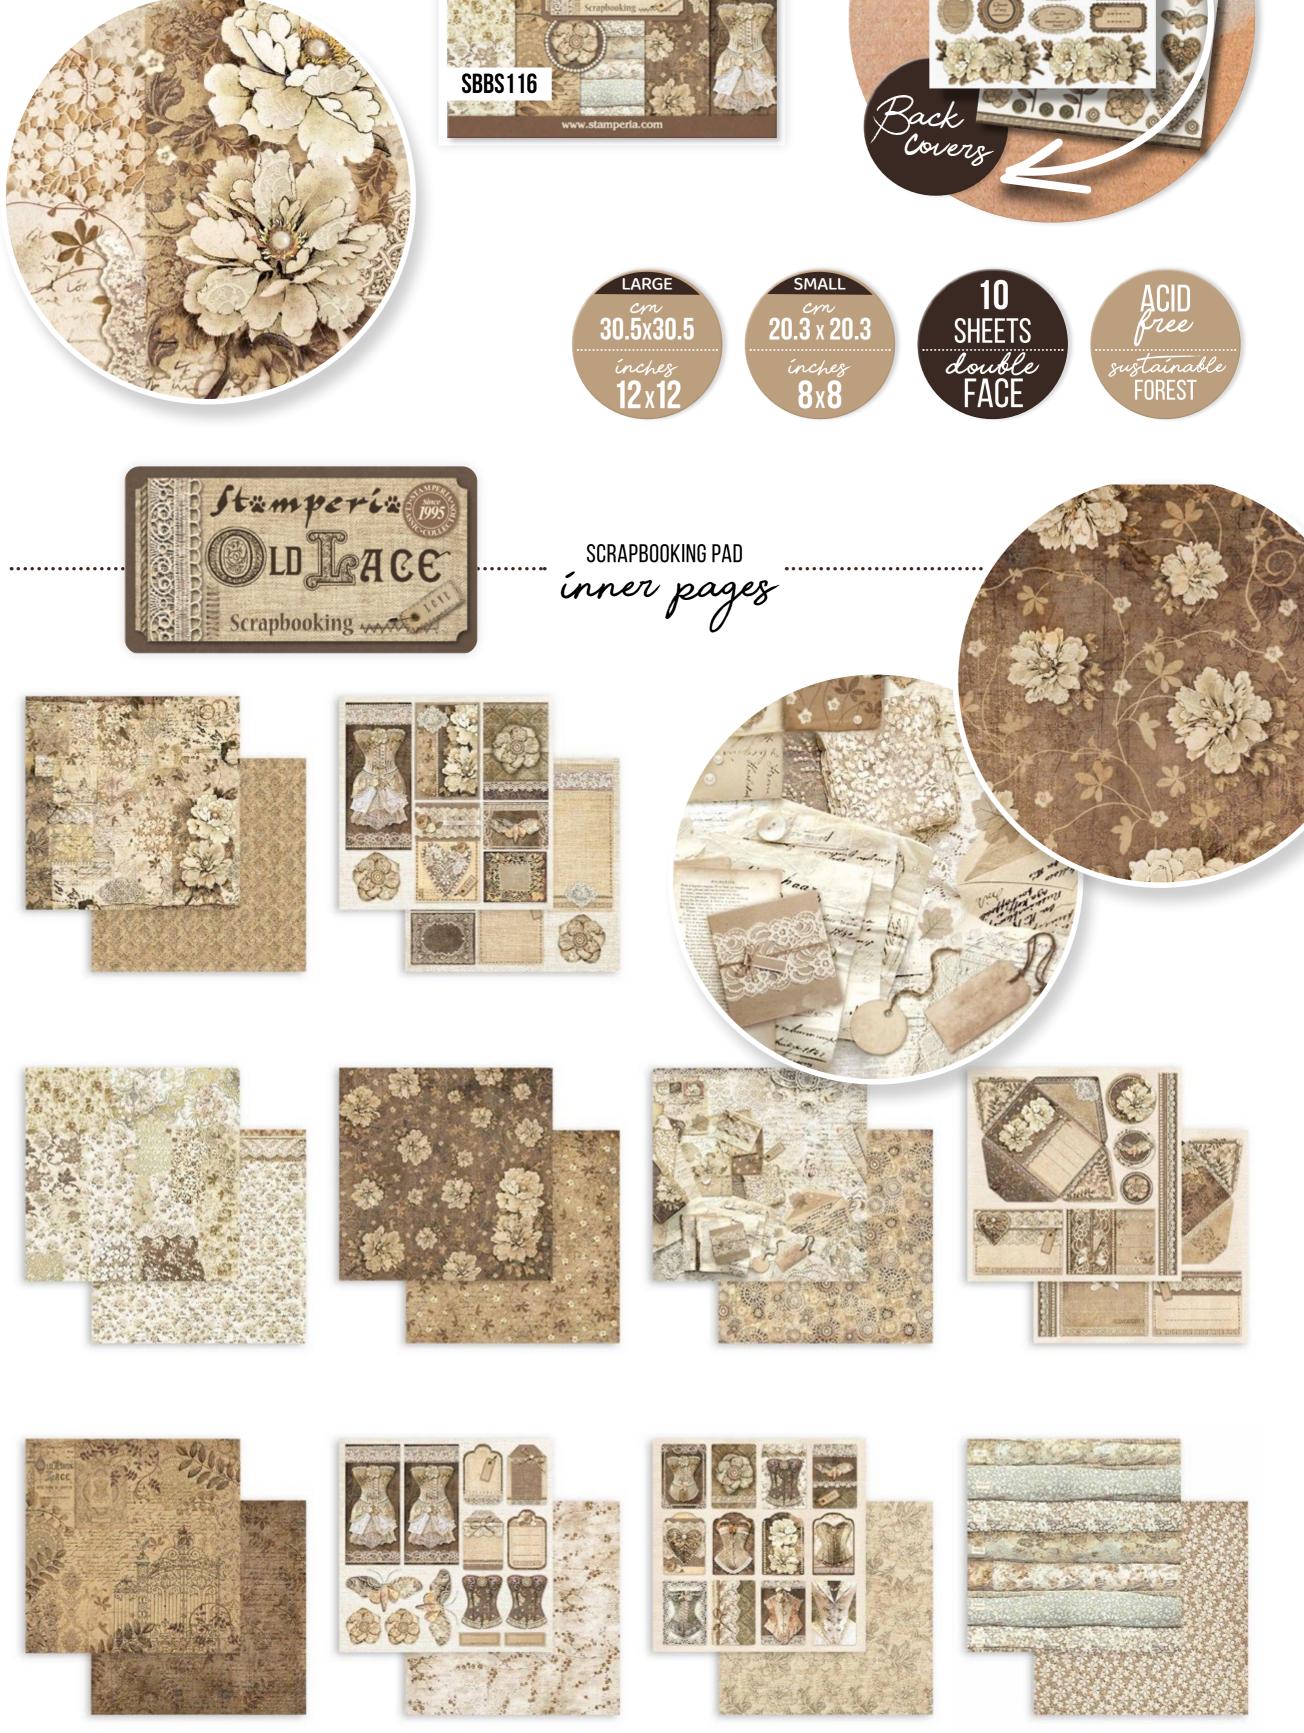

# SCRAPBOOKING pad

SBBL32

BLOCK 10 SHEETS DOUBLE FACE см 30.5 x 30.5 - 12"x12"- gr 190

<u>SBBS116</u> ■ BLOCK 10 SHEETS DOUBLE FACE CM 20.3 X 20.3 - 8"X 8" - GR 190

tampería

Backgrounds ed rice papers A6 (14.8° inch 4.13 x 5.83 Cib race ar 28