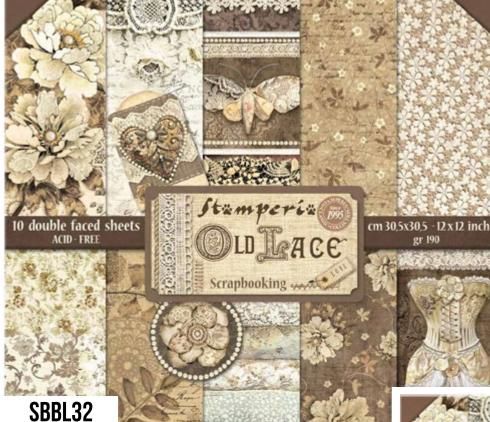

# SCRAPBOOKING pad

SBBL32

BLOCK 10 SHEETS DOUBLE FACE см 30.5 x 30.5 - 12"x12"- gr 190

<u>SBBS116</u> ■ BLOCK 10 SHEETS DOUBLE FACE CM 20.3 X 20.3 - 8"X 8" - GR 190

tampería

Backgrounds ed rice papers A6 (14.8° inch 4.13 x 5.83 Cib race ar 28