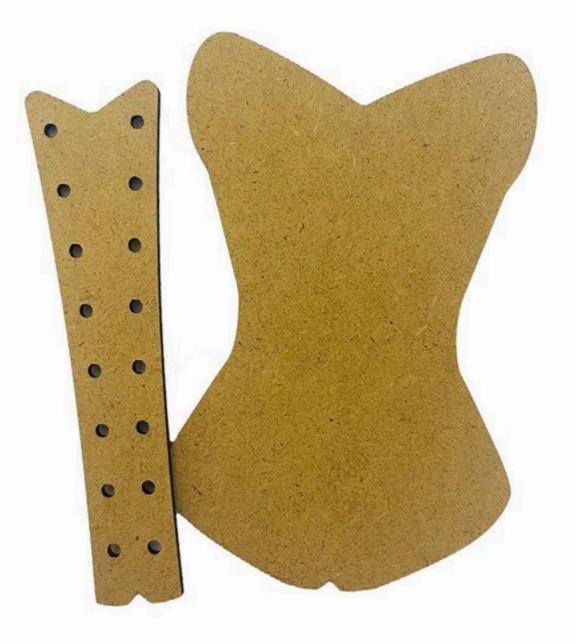

#### HOW TO PEEL OFF click and watch

Stamperia

Decorative Schips

**KLSM27** MDF BLANKS FOR YOUR CREATIVE JOURNEY

2 PCS - CM 14X18