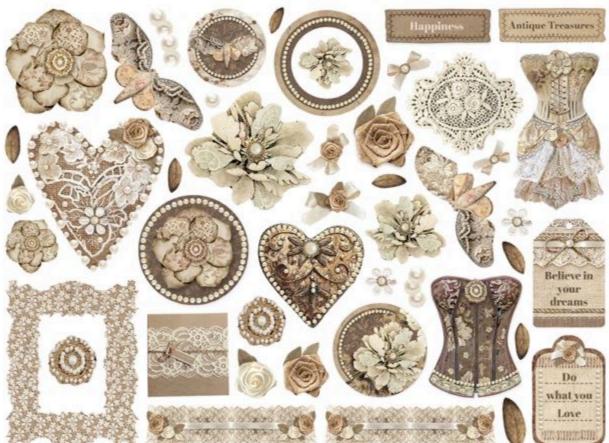

#### **SBBCT04 4** DOUBLE FACED SHEETS ACID FREE CM 15 x 30.5 - 6" x 12" - GR 190

The pack contains 4 papers,15x30.5 cm and 6"x12" inch. It is brimming with subjects and hundreds of pre-cut embellishments. Printed on 190 gsm paper with double-sided designs, these cutouts are perfect for enriching any project of Scrapbooking and Journaling