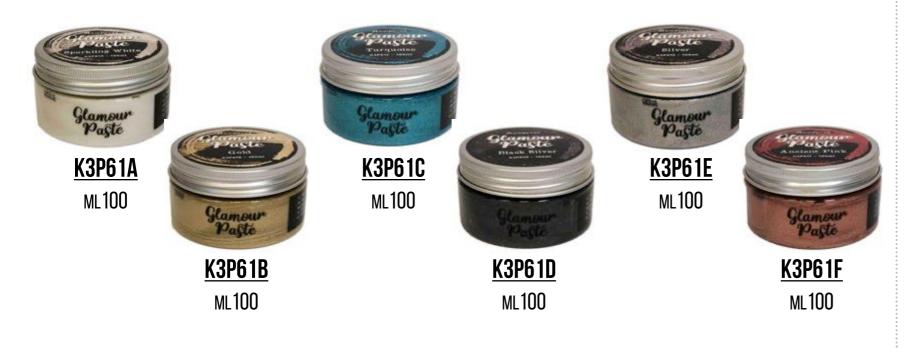

## <u>Glamour Paste</u>

GLAMOUR PASTE IS SOFT IN COLOURS AND TEXTURE BECAUSE IT CONTAINS MICRO GRAINS POWDER. IT IS MATT AND SHINY AT THE SAME TIME BECAUSE IT CONTAINS MICA CRYSTALS.