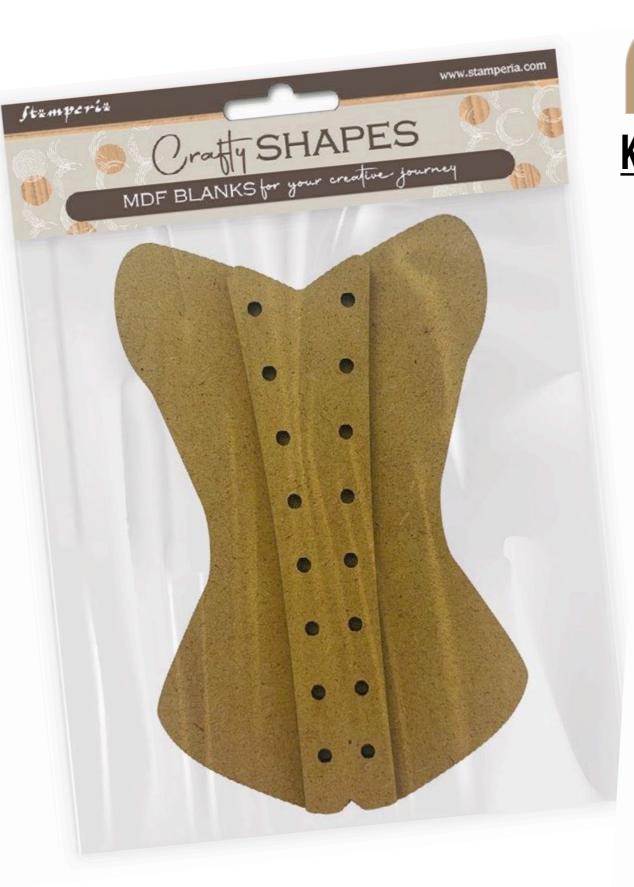

#### HOW TO PEEL OFF click and watch

Stamperia

Decorative Schips

**KLSM27** MDF BLANKS FOR YOUR CREATIVE JOURNEY

2 PCS - CM 14X18