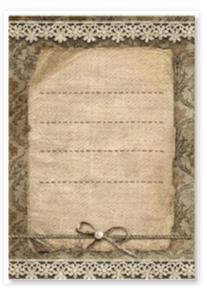

# **RICE PAPER**

PRINTED RICE PAPER A4 - INDIVIDUALLY PACKED CM 21 X 29.7 - 8.26" X 11.69" - GR 28

## **DFSA4961**

### **DFSA4963**