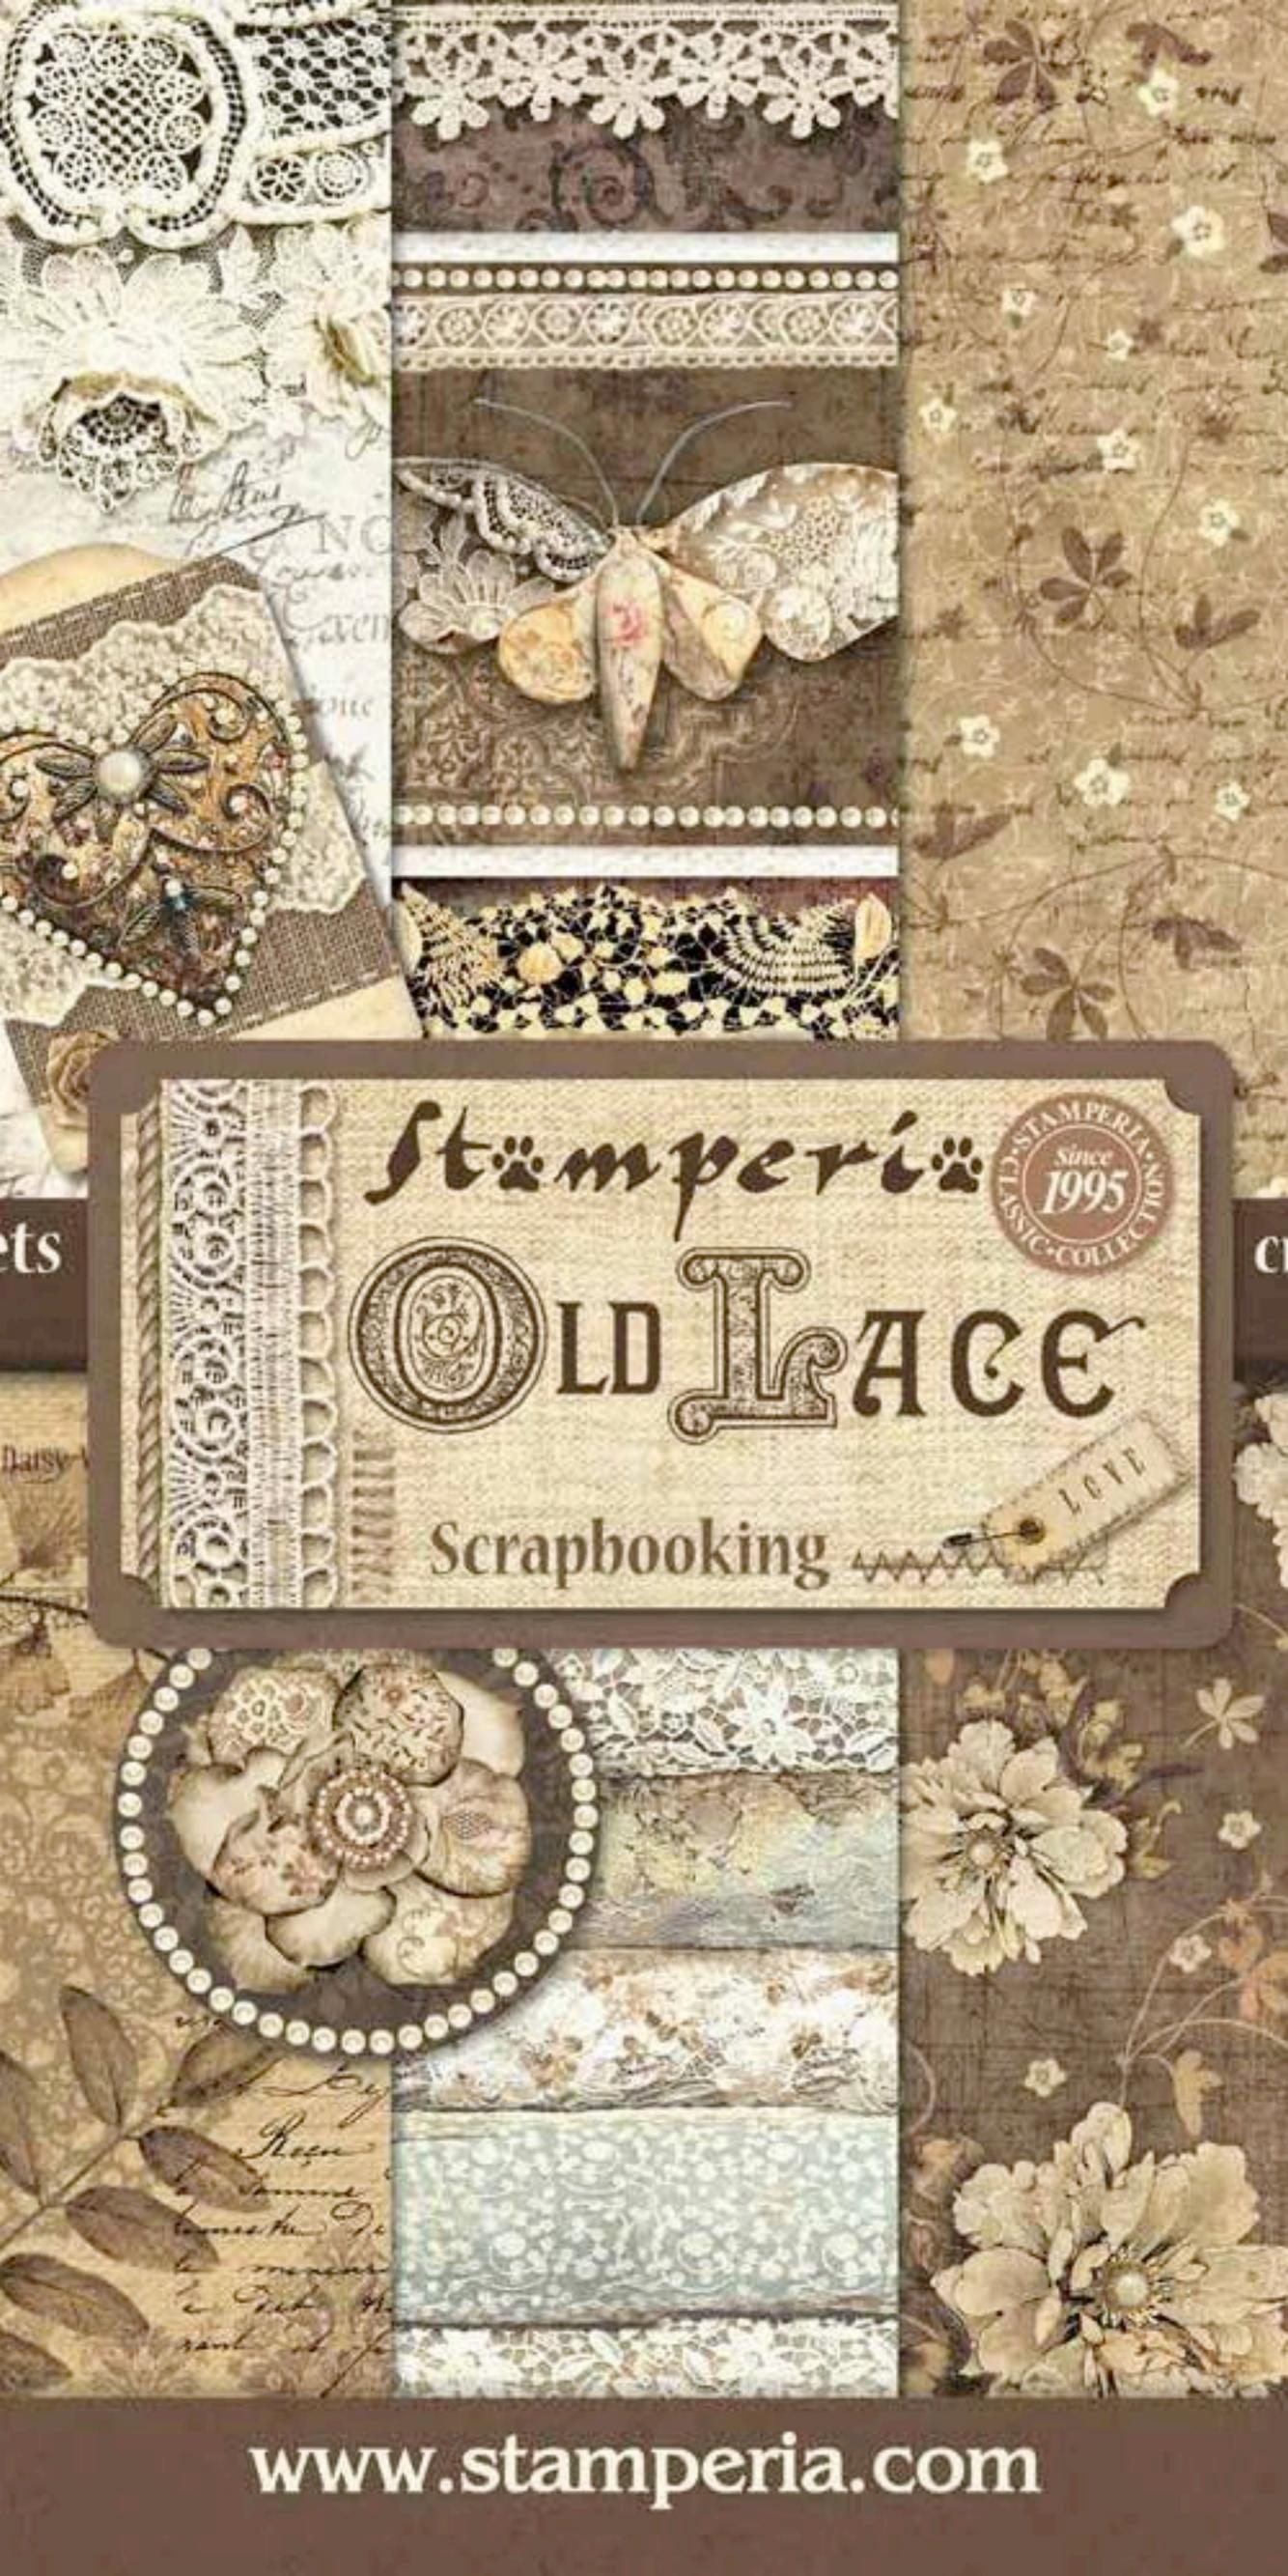

Stimperiz

Old Lace is a classic Collection from Stamperia, radiating elegance and refinement, and dedicated to celebrating women's charm and beauty. Unified by delicate lace elements, the Collection features cohesive and stylish components, ton sur ton in shades of ivory, caramel, and brown. It's both easy to use and perfect for gifting.

www.stamperia.com

Stamperia OLD TACE