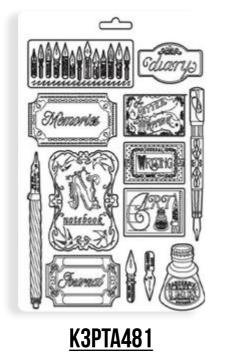

# **EPHEMERA**

DFLCT55

44 PCS

Suitable for Journaling, Card Making and Scrapbooking