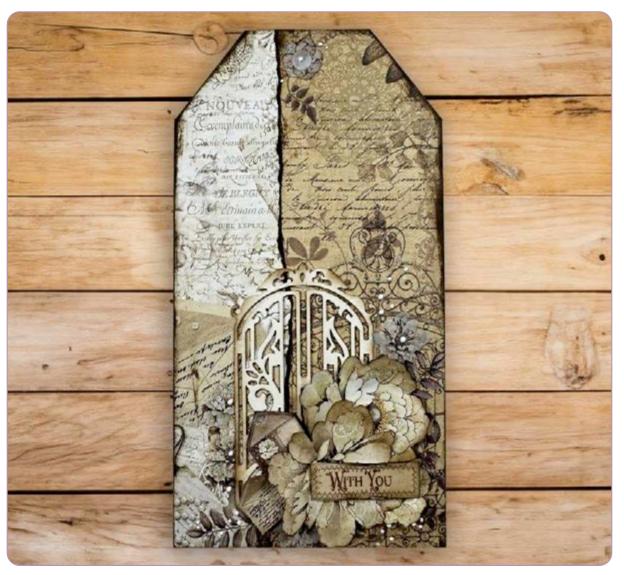

# • WITH YOU TAG

| SBBL32   |
|----------|
| SCB242   |
| DFLRB122 |
| KATN03   |
| WKPR02   |
|          |

SCRAPBOOKING PAD LARGE DECORATIVE CHIPS RUB ON CONTOUR LINER WHITE DYE INK PAD COFFEE