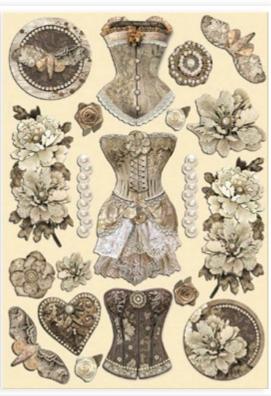

# WOODEN SHAPE lager cut

€ см 14.8 x 21 - 5.83" x 8.27"

См 14.8 x 21 - 5.83" x 8.27" THICKNESS мм 7 - 0.27"

### <u>KACMA543</u>

<u>KACMA544</u>

RESIN

Se

2.2

0

RESIN

A