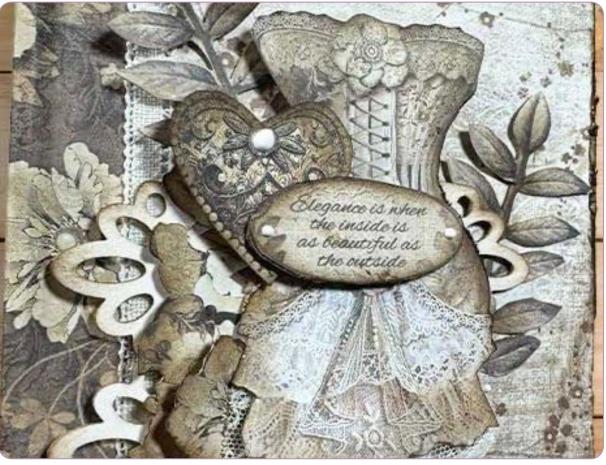

www.stamperia.com

OULACE

Stamperia

PAPER CUT-OU

and the second

legance is when the inside is beautiful as

# PROJECTS BY Cristina Radouan

# **ELEGANT ALBUM**

| KC90A6  | A6 ORGANIZER           |
|---------|------------------------|
| SBBS116 | SCRAPBOOKING PAD LARGE |
| SCB243  | DECORATIVE CHIPS       |
| WKPR02  | DYE INK PAD COFFEE     |