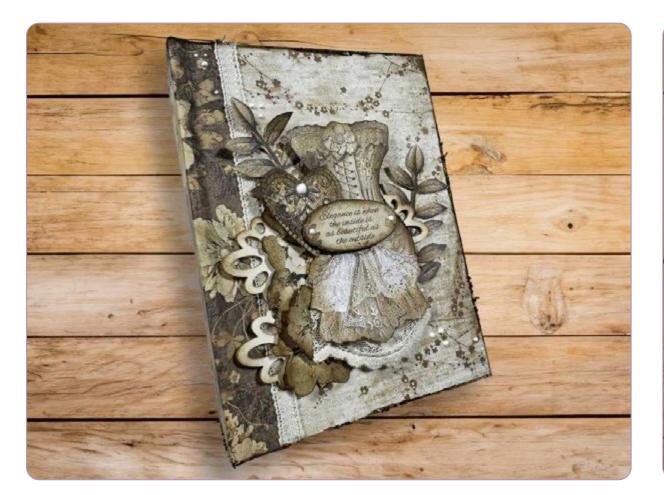

# PROJECTS BY Cristina Radouan

# **ELEGANT ALBUM**

| KC90A6  | A6 ORGANIZER           |
|---------|------------------------|
| SBBS116 | SCRAPBOOKING PAD LARGE |
| SCB243  | DECORATIVE CHIPS       |
| WKPR02  | DYE INK PAD COFFEE     |