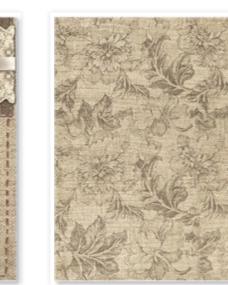

#### PACK OF 8 ASSORTED PRINTED RICE PAPER A6 <u>DFSAK6032</u> CM 10.5 x 14.8 - 4.13" x 5.82" - GR 28

Rice Paper Backgrounds is a selection of subjects that you can use to create background in your journal page or in yourd cards. You only need to add a subject, like an Ephemera or a Die Cut, and your creation will be ready.