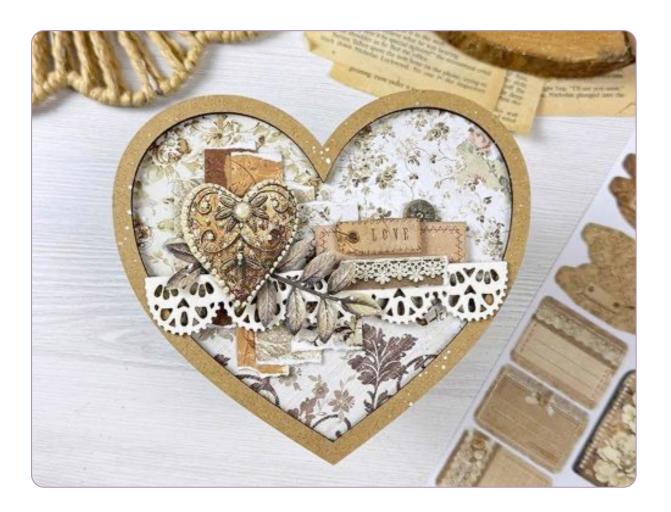

# **OLD LACE HEART**

| SBBS116 |
|---------|
| SBBCT04 |
| SCB243  |
| KLMS20  |

SCRAPBOOKING PAD SMALL PAPER CUT OUTS DECORATIVE CHIPS CRAFTY SHAPES