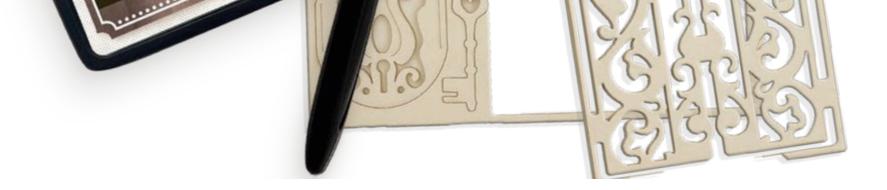

# DIE CUTS laser cut

### <u>DFLDC107</u>

#### **• PRINTED ON CARDBOARD - GR 800**

46 PCS