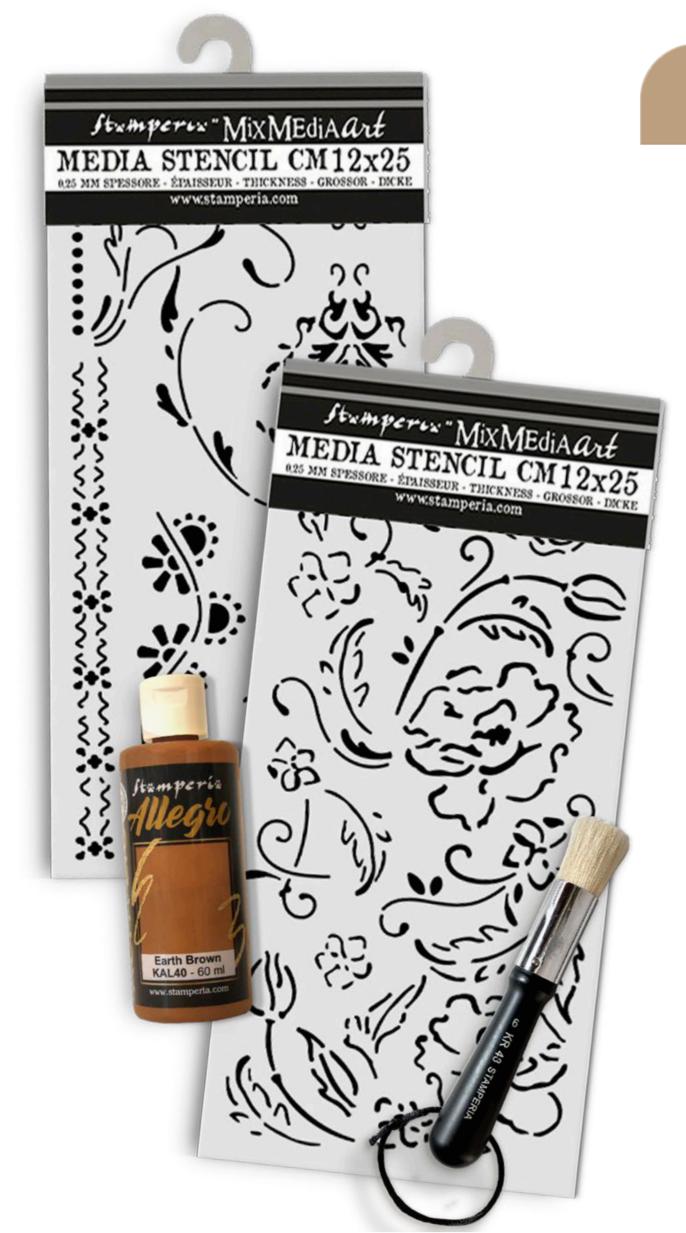

# STENCILS

См 12 x 25 - 7.09" x 7.09" ТНІСКNESS мм 0.25

Thick stencil made of resistant, transparent and flexible material. It is advisable to wash them every time after use before the color gets dry

<u>KSTDL104</u>