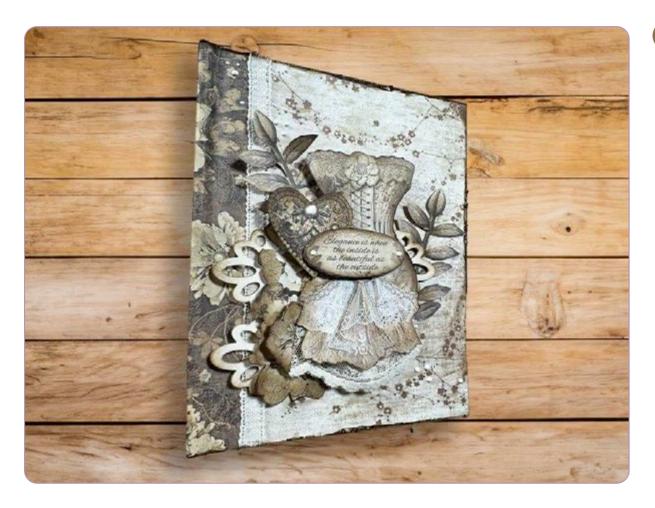

# PROJECTS BY Cristina Radouan

# **ELEGANT ALBUM**

| KC90A6  | A6 ORGANIZER           |
|---------|------------------------|
| SBBS116 | SCRAPBOOKING PAD LARGE |
| SCB243  | DECORATIVE CHIPS       |
| WKPR02  | DYE INK PAD COFFEE     |