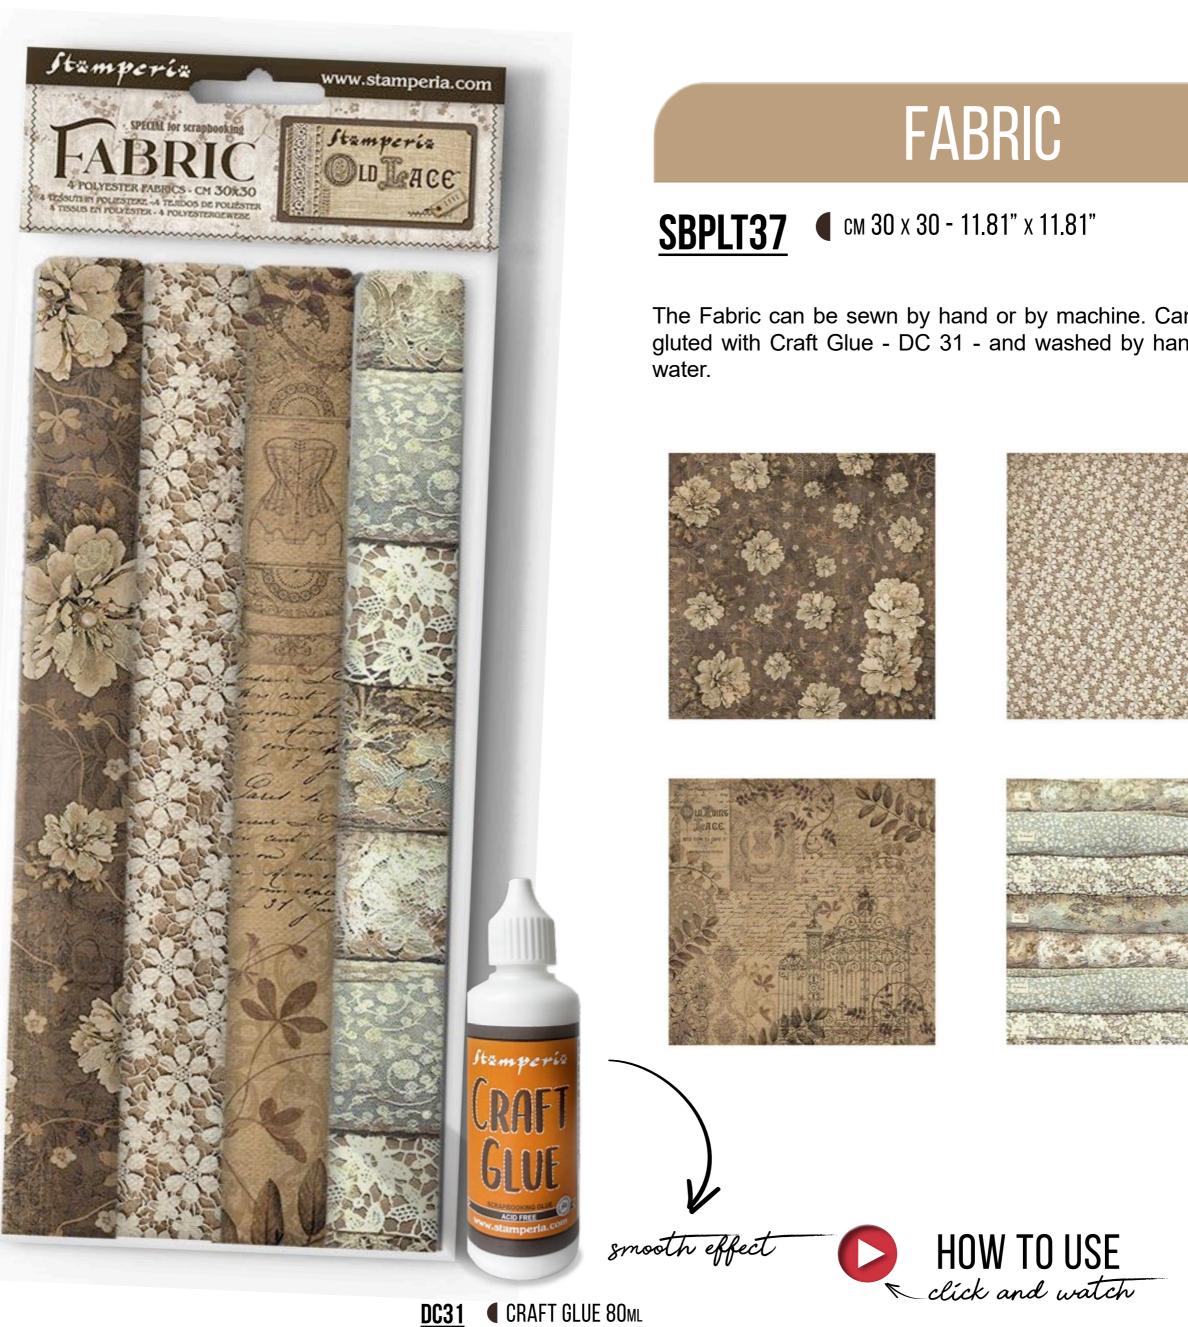

The Fabric can be sewn by hand or by machine. Can also be gluted with Craft Glue - DC 31 - and washed by hand in cold