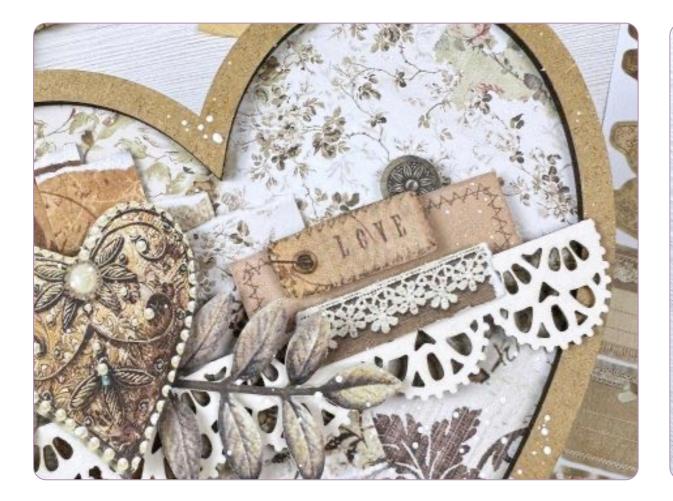

# **OLD LACE HEART**

| SBBS116 |
|---------|
| SBBCT04 |
| SCB243  |
| KLMS20  |

SCRAPBOOKING PAD SMALL PAPER CUT OUTS DECORATIVE CHIPS CRAFTY SHAPES