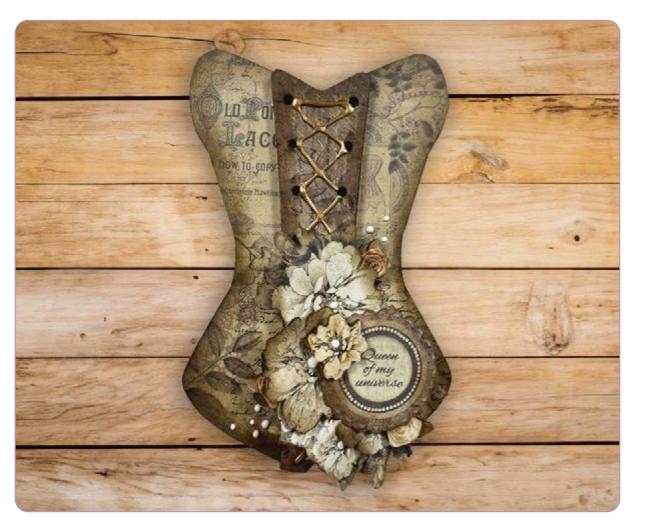

# • QUEEN OF MY UNIVERSE

| SBBS116 |
|---------|
| KLSM27  |
| KATN03  |
| KSLP174 |
| WKPR02  |

SCRAPBOOKING PAD LARGE CRAFTY SHAPE CONTOUR LINER WHITE WOODEN SHAPE DYE INK PAD COFFEE