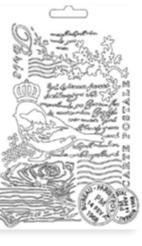

#### PACK OF 8 ASSORTED PRINTED RICE PAPER A6 <u>DFSAK6032</u> CM 10.5 x 14.8 - 4.13" x 5.82" - GR 28

Rice Paper Backgrounds is a selection of subjects that you can use to create background in your journal page or in yourd cards. You only need to add a subject, like an Ephemera or a Die Cut, and your creation will be ready.