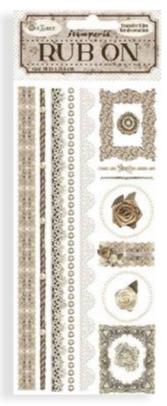

# RUB ON

#### TRANSFER FILM FOR DECORATION CM 21.16 x 21.6 - 8.33" x 2.36"

With Rub On you can transfer images on any kind of smooth surface, as they were printed on it. Very suitable for journaling and decorations. Best on light colour surfaces.