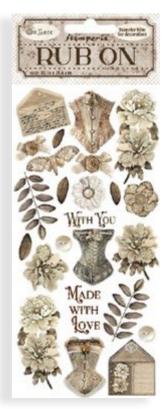

# RUB ON

#### TRANSFER FILM FOR DECORATION CM 21.16 x 21.6 - 8.33" x 2.36"

With Rub On you can transfer images on any kind of smooth surface, as they were printed on it. Very suitable for journaling and decorations. Best on light colour surfaces.