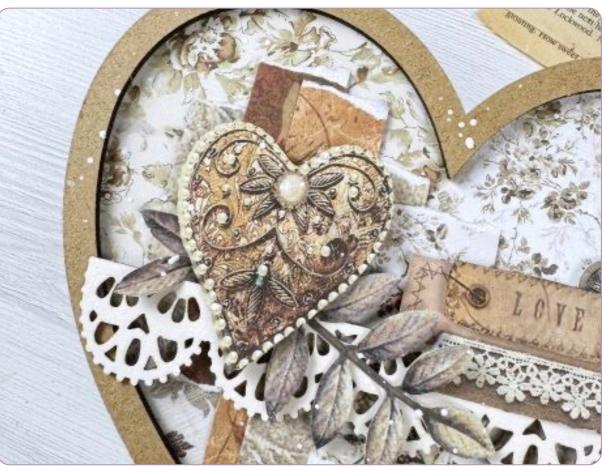

# **OLD LACE HEART**

| SBBS116 |
|---------|
| SBBCT04 |
| SCB243  |
| KLMS20  |

SCRAPBOOKING PAD SMALL PAPER CUT OUTS DECORATIVE CHIPS CRAFTY SHAPES