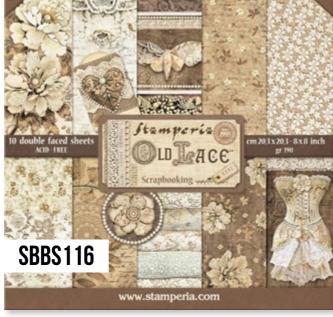

# SCRAPBOOKING pad

SBBL32

BLOCK 10 SHEETS DOUBLE FACE см 30.5 x 30.5 - 12"x12"- gr 190

<u>SBBS116</u> ■ BLOCK 10 SHEETS DOUBLE FACE CM 20.3 X 20.3 - 8"X 8" - GR 190

tampería

Backgrounds ed rice papers A6 (14.8° inch 4.13 x 5.83 Cib race ar 28