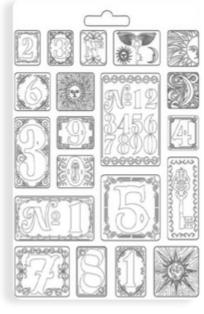

RELIEFS.



K3P16M

ML20

K3P28G ML 250 DC31M ML 120 ML20

ML20

## <u>Glamour Paste</u>

GLAMOUR PASTE IS SOFT IN COLOURS AND TEXTURE BECAUSE IT CONTAINS MICRO GRAINS POWDER. IT IS MATT AND SHINY AT THE SAME TIME BECAUSE IT CONTAINS MICA CRYSTALS.



## **RUSTY TEXTURE**

THIS KIT CONTAINS ACRYLIC PAINTS IN 4 COLORS AND A MEDIUM GRAIN 3D POWDER.



### <u>GILDING FOIL & GILDING GLUE</u>

GOLD FOIL IN FLAKES.



<u>KER01</u>



## <u>FINISH VARNISH</u>

CREAM PASTE WHITE. WATER-BASED. SOFT AND LIGHT, MATT AND FLEXIBLE. APPLY WITH SPATULA.



#### **VINTAGE PATINA**

CAN BE USED ON ANY SURFACE. FOR AGED EFFECT AND ANTIQUE FINISH. EASY TO APPLY IT FORMS A PRO-TECTIVE COATING ON THE SURFACE. WATER BASED, PROTECT FROM FROST! REPLACE CAP TIGHTLY.







Complete your collection

MAXI MOULD





<u>K3PTA4524</u>

MINI MOULD



<u>K3PTA509</u>





**SILICON MOULD** 









#### **DECORATIVE CHIPS**









<u>KSTDL39</u>