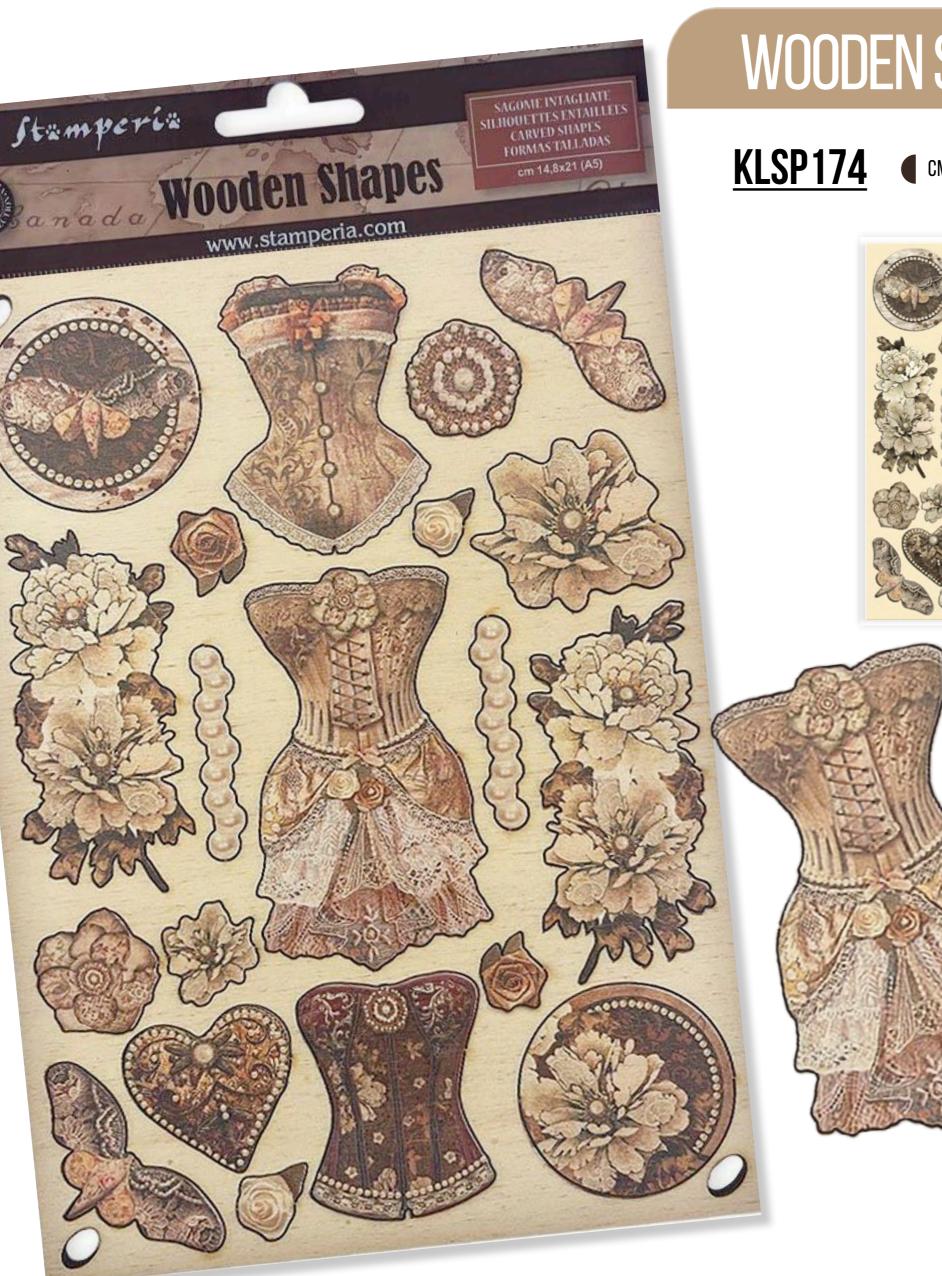

# WOODEN SHAPE lager cut

€ см 14.8 x 21 - 5.83" x 8.27"

См 14.8 x 21 - 5.83" x 8.27" THICKNESS мм 7 - 0.27"

### <u>KACMA543</u>

<u>KACMA544</u>

RESIN

Se

2.2

0

RESIN

A