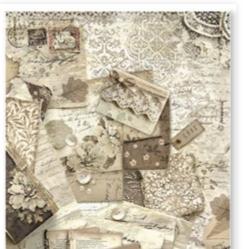

# **RICE PAPER**

PRINTED RICE PAPER A4 - INDIVIDUALLY PACKED CM 21 X 29.7 - 8.26" X 11.69" - GR 28