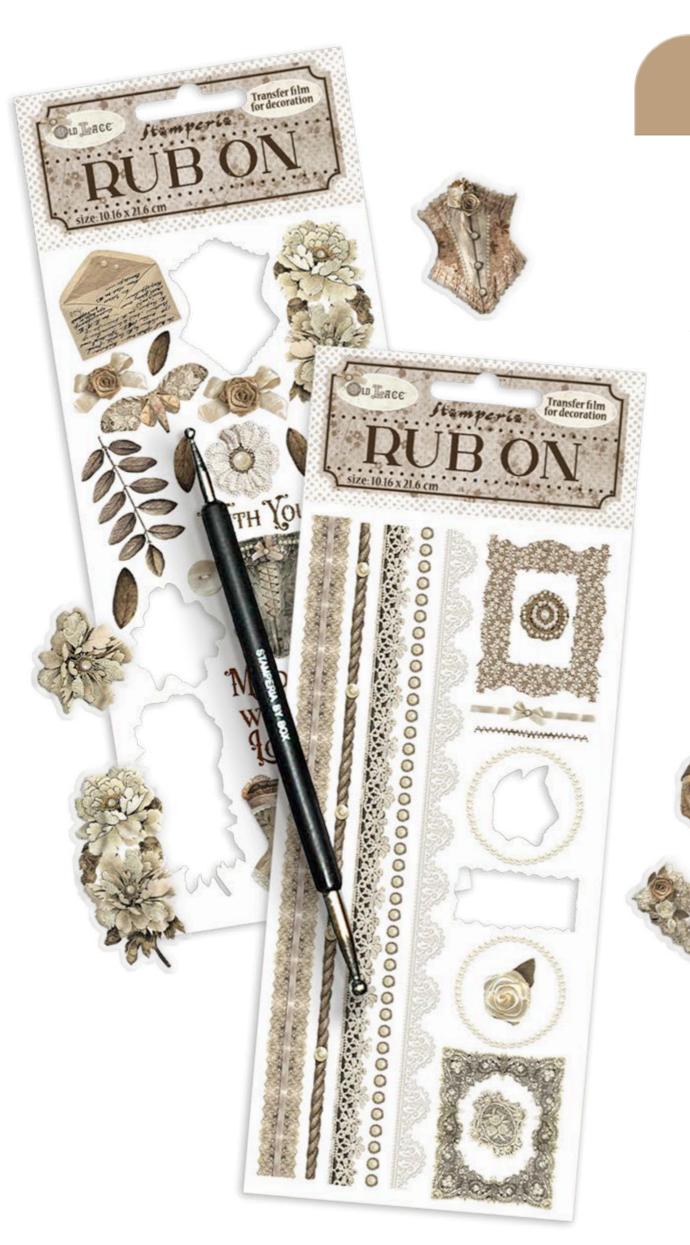

# RUB ON

#### TRANSFER FILM FOR DECORATION CM 21.16 x 21.6 - 8.33" x 2.36"

With Rub On you can transfer images on any kind of smooth surface, as they were printed on it. Very suitable for journaling and decorations. Best on light colour surfaces.

### **DFLRB122**