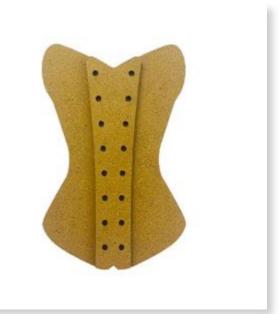

#### HOW TO PEEL OFF click and watch

Stamperia

Decorative Schips

**KLSM27** MDF BLANKS FOR YOUR CREATIVE JOURNEY

2 PCS - CM 14X18