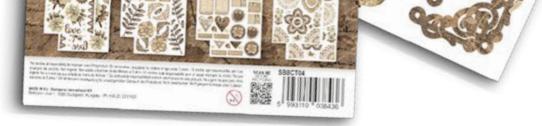

#### **SBBCT04 4** DOUBLE FACED SHEETS ACID FREE CM 15 x 30.5 - 6" x 12" - GR 190

The pack contains 4 papers,15x30.5 cm and 6"x12" inch. It is brimming with subjects and hundreds of pre-cut embellishments. Printed on 190 gsm paper with double-sided designs, these cutouts are perfect for enriching any project of Scrapbooking and Journaling