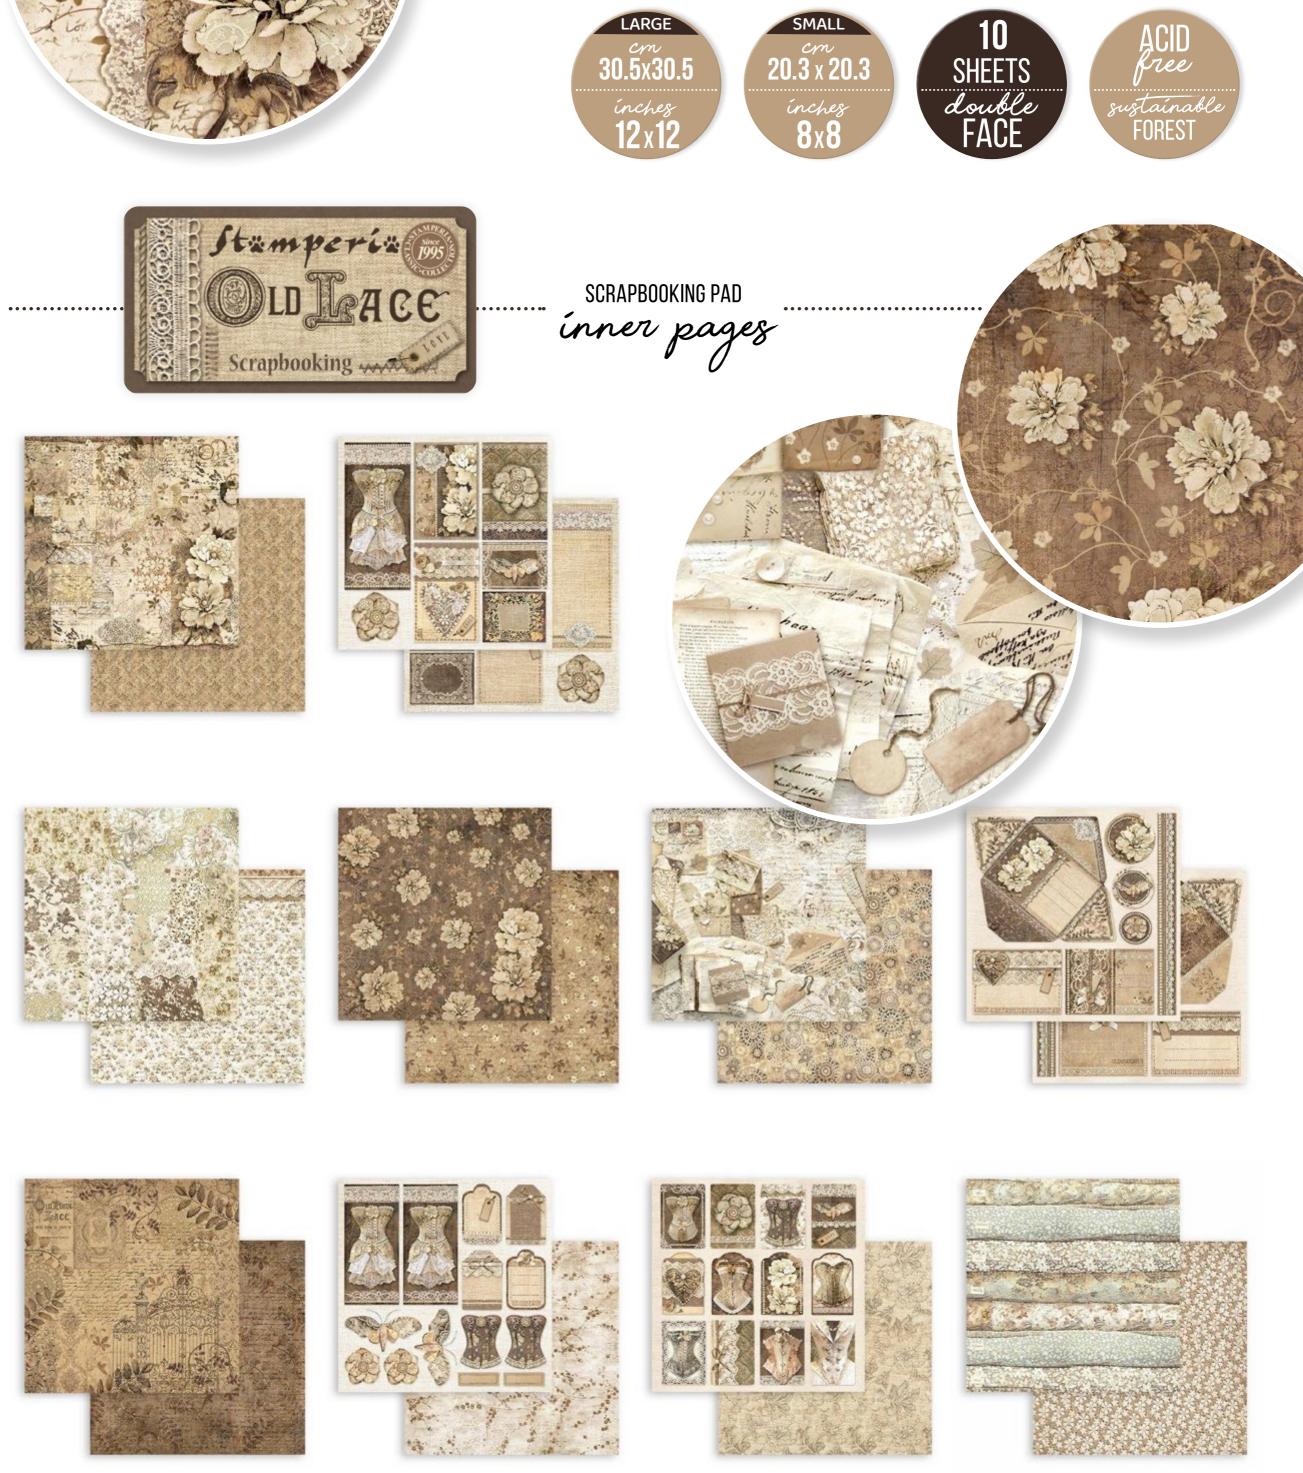

# SCRAPBOOKING pad

SBBL32

BLOCK 10 SHEETS DOUBLE FACE см 30.5 x 30.5 - 12"x12"- gr 190

<u>SBBS116</u> ■ BLOCK 10 SHEETS DOUBLE FACE CM 20.3 X 20.3 - 8"X 8" - GR 190

tampería

Backgrounds ed rice papers A6 (14.8° inch 4.13 x 5.83 Cib race ar 28