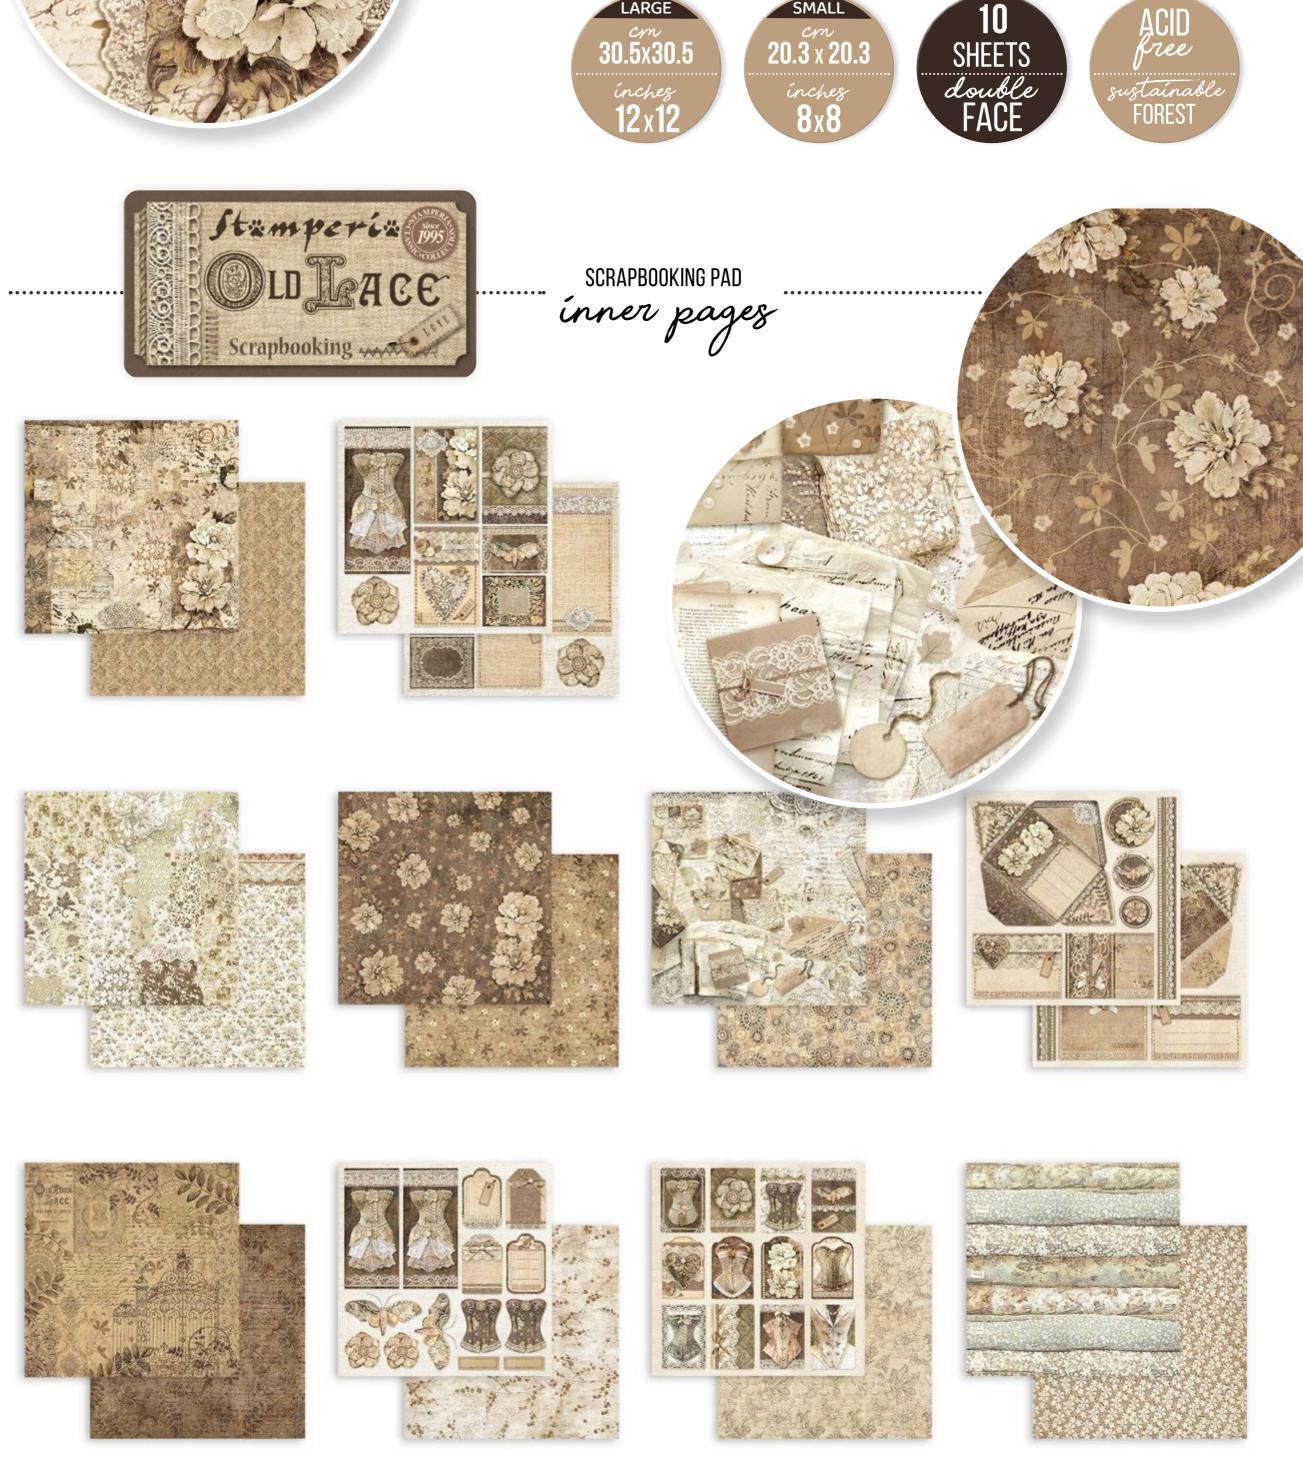

# SCRAPBOOKING pad

SBBL32

BLOCK 10 SHEETS DOUBLE FACE см 30.5 x 30.5 - 12"x12"- gr 190

<u>SBBS116</u> ■ BLOCK 10 SHEETS DOUBLE FACE CM 20.3 X 20.3 - 8"X 8" - GR 190

tampería

Backgrounds ed rice papers A6 (14.8° inch 4.13 x 5.83 Cib race ar 28